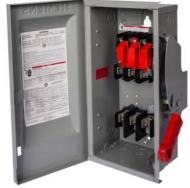

## **SIEMENS**

Data sheet US2:HF363SCHW

Siemens Low Voltage Circuit Protection Heavy Duty Safety Switches. 100A 3P 600V FUSED RECEPT SW TP4X W/WIND

| 10000                                             |
|---------------------------------------------------|
| SURFACE                                           |
| 3                                                 |
| PROTECTION OF HEAVY DUTY PORTABLE EQUIPMENT       |
|                                                   |
| 100 A                                             |
| Yes                                               |
|                                                   |
| 85 °C                                             |
| -29 °C                                            |
|                                                   |
| SIEMENS                                           |
| VBII                                              |
| HEAVY DUTY SWITCH                                 |
| ACCEPTS CROUSE-HINDS Arktite PLUGS VIEWING WINDOW |
| INTERLOCKED PLUG                                  |
|                                                   |
| TYPE 4X                                           |
| SINGLE THROW                                      |
| 304 STAINLESS STEEL                               |
|                                                   |
| UL98                                              |
|                                                   |