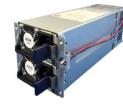

# 2U Mini Redundant 62368 Certified Power Supply

#### Description

AP-RRU2M8062 is a redundant 2U form factor switching power supply.

The power supply offers a total power capacity of up to 800 Watts and

uses a unique active PFC (Power Factor Correction) circuit design with its high-load electrical components. It meets 80 Plus Platinum, which makes it to be ideally used in an industrial environment.