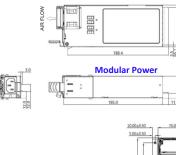

AP-RRU2M8062 provides PMbus features, which makes it to be able to communicate with the motherboard.

Dimension L x W x H

Efficiency

**Operating Altitude** 5,000 meters above sea level

-MTBF (SR-332 Issue 2):

500,000 hours of continuous operation at 55°C, 100% output load

250 x 76 x 84 (mm)

8.27 x 3 x 3.3 (inch)

7.5 lbs / 3.4kg

-APPLICATIONS:

Storage System , Workstation, Industry Controller Certified Standard