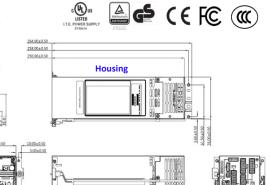

## **Physical Specifications**

Environment

 -Working temperature: 0°C to 55°C
 L x W x H

 -Storage temperature: -40°C to + 70°C

 -Working humidity: 5% to 90% RH non-condensing
 Weight

-Storage humidity: 5% to 95% RH non-condensing

-MTBF (SR-332 Issue 2):

500,000 hours of continuous operation at 55°C, 100% output load

250 x 76 x 84 (mm)

8.27 x 3 x 3.3 (inch)

7.5 lbs / 3.4kg

-APPLICATIONS:

Storage System , Workstation, Industry Controller Certified Standard