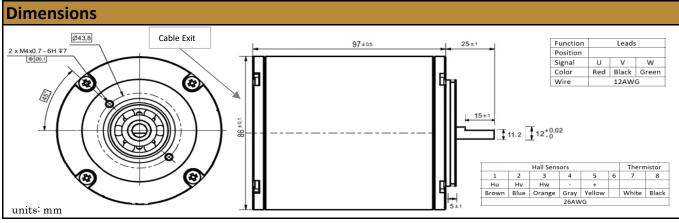

## Contact Us for alternative solutions!

| Specifications |                  |
|----------------|------------------|
| Motor Type:    | Brushless (BLDC) |
| Rated Voltage: | 24V DC           |
| Construction:  | 8 Pole           |
| Rated Speed:   | 6,100 rpm        |
| Rated Torque:  | 6.5 kg.cm        |
| Rated Current: | 22 A             |

| No-Load Speed:     | 7,200 rpm (+/- 10%)     |
|--------------------|-------------------------|
| No-Load Current:   | < 3 A                   |
| Stall Torque:      | 48 kg.cm                |
| Max. Power:        | 920 W                   |
| Termination Style: | Leads                   |
| Features:          | Internal PTC Thermistor |