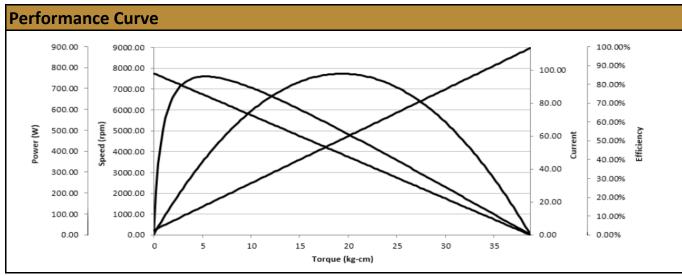

## Contact Us for alternative solutions!

| Specifications |                  |
|----------------|------------------|
| Motor Type:    | Brushless (BLDC) |
| Rated Voltage: | 24V DC           |
| Construction:  | 8 Pole           |
| Rated Speed:   | 6,100 rpm        |
| Rated Torque:  | 6.5 kg.cm        |
| Rated Current: | 22 A             |

| No-Load Speed:     | 7,200 rpm (+/- 10%)     |
|--------------------|-------------------------|
| No-Load Current:   | < 3 A                   |
| Stall Torque:      | 48 kg.cm                |
| Max. Power:        | 920 W                   |
| Termination Style: | Leads                   |
| Features:          | Internal PTC Thermistor |