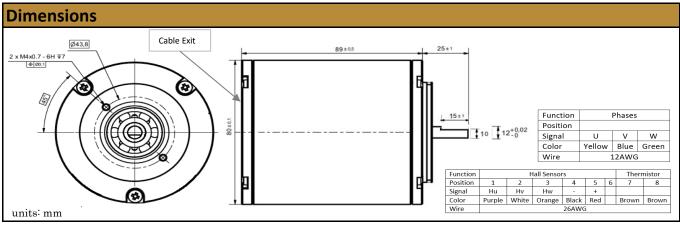

nd control.

With endless performance combinations, we have a fully tailored gear motor solution for you.

## Contact Us for alternative solutions!



| Specifications |                  |
|----------------|------------------|
| Motor Type:    | Brushless (BLDC) |
| Rated Voltage: | 24V DC           |
| Construction:  | 4 Pole           |
| Rated Speed:   | 6,700 rpm        |
| Rated Torque:  | 5 kg.cm          |
| Rated Current: | 18 A             |

| No-Load Speed:     | 7,600 rpm (+/- 10%)     |
|--------------------|-------------------------|
| No-Load Current:   | < 3.5 A                 |
| Stall Torque:      | 39 kg.cm                |
| Max. Power:        | 770 W                   |
| Termination Style: | Leads                   |
| Features:          | Internal PTC Thermistor |