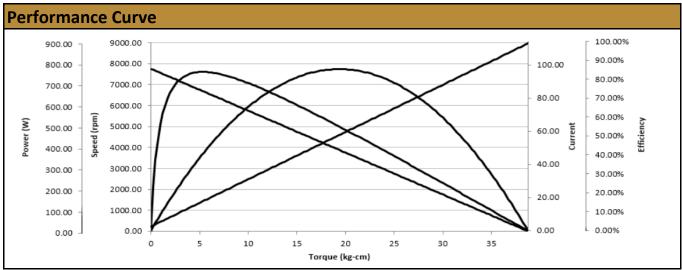

## Contact Us for alternative solutions!

| Specifications |                  |
|----------------|------------------|
| Motor Type:    | Brushless (BLDC) |
| Rated Voltage: | 24V DC           |
| Construction:  | 4 Pole           |
| Rated Speed:   | 6,700 rpm        |
| Rated Torque:  | 5 kg.cm          |
| Rated Current: | 18 A             |

| No-Load Speed:     | 7,600 rpm (+/- 10%)     |
|--------------------|-------------------------|
| No-Load Current:   | < 3.5 A                 |
| Stall Torque:      | 39 kg.cm                |
| Max. Power:        | 770 W                   |
| Termination Style: | Leads                   |
| Features:          | Internal PTC Thermistor |