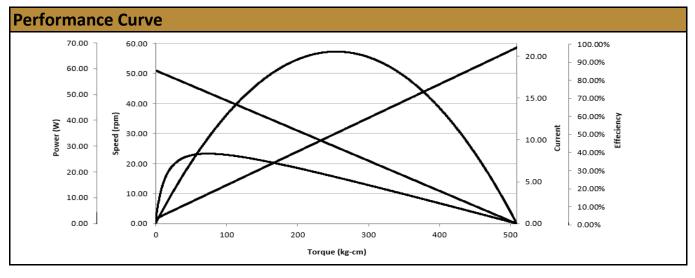

ISL Products International

| Specifications                      |                                         |                             |
|-------------------------------------|-----------------------------------------|-----------------------------|
| Gearhead Type:                      | Worm - Left side                        | No-Load Spe                 |
| Motor Type:                         | Carbon - Brushed                        | No-Load Cur                 |
| Rated Voltage:                      | 24V DC                                  | Stall Torque                |
| Rated Speed:                        | 44 rpm                                  | Max. Power:                 |
| Rated Torque:                       | 73 kg.cm                                | Termination                 |
| * Gearbox limitations are set at 20 | 0 ka.cm. operatina past this toraue lin | nit may create premature fo |

No-Load Speed:51 rpm (+/- 10%)No-Load Current:< 600 mA</th>Stall Torque:\* 509 kg.cmMax. Power:66 WTermination Style:Connector: AMP 180907-0reate premature failure.