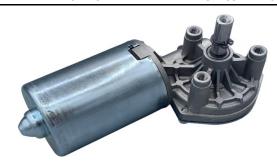

## ø59mm Worm Gear Motor Right Side Gearbox

MOT-I-81557-102

Online ID#:

WGM-59-24-220-R

Our Worm Gear Motors are an excellent automation solution providing right angle output with self-braking technology. They are equiped to handle varying loads and are best for intermittent duty operation. With endless performance combinations, we have the gear motor for your next application.