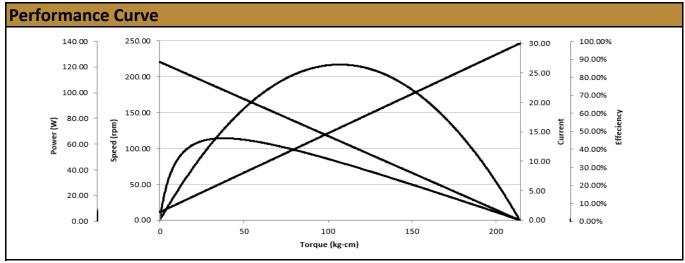

Contact Us for alternative solutions!

| Specifications |                   |
|----------------|-------------------|
| Gearhead Type: | Worm - Right side |
| Motor Type:    | Carbon - Brushed  |
| Rated Voltage: | 24V DC            |
| Rated Speed:   | 181 rpm           |
| Rated Torque:  | 38 kg.cm          |
|                |                   |

| No-Load Speed:     | 220 rpm (+/- 10%)       |
|--------------------|-------------------------|
| No-Load Current:   | < 1.5 A                 |
| Stall Torque:      | * 214 kg.cm             |
| Max. Power:        | 120 W                   |
| Termination Style: | Connector: AMP 180907-0 |

<sup>\*</sup> Gearbox limitations are set at 150 kg.cm, operating past this torque limit may create premature failure.