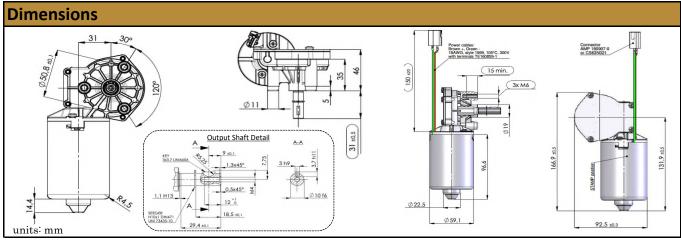

Contact Us for alternative solutions!

| Specifications |                   |
|----------------|-------------------|
| Gearhead Type: | Worm - Right side |
| Motor Type:    | Carbon - Brushed  |
| Rated Voltage: | 24V DC            |
| Rated Speed:   | 181 rpm           |
| Rated Torque:  | 38 kg.cm          |
|                |                   |

| No-Load Speed:     | 220 rpm (+/- 10%)       |
|--------------------|-------------------------|
| No-Load Current:   | < 1.5 A                 |
| Stall Torque:      | * 214 kg.cm             |
| Max. Power:        | 120 W                   |
| Termination Style: | Connector: AMP 180907-0 |