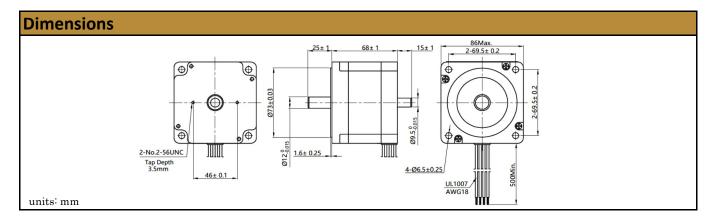

## NEMA 34 Stepper Motor Hybrid - Bipolar w/ Dual Shaft *MOT-I-81618*

Our Hybrid Stepper Motors are a precise motion control solution providing excellent holding torque. They come in various sizes and step angles. With endless performance combinations, we have a fully tailored solution for you.