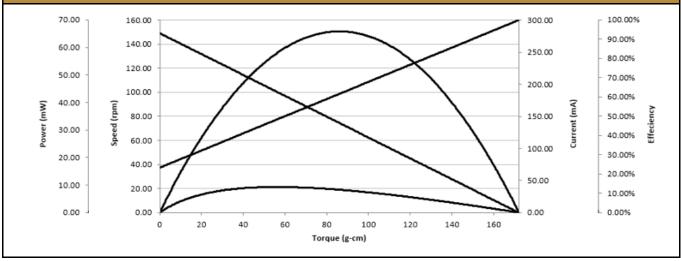

## **Performance Curve**

© 2024 ISL Products International Ltd. Specifications subject to change without notice.

Contact Us for alternative solutions!

| Specifications |                    |
|----------------|--------------------|
| Gearhead Type: | Planetary          |
| Motor Type:    | Coreless - Brushed |
| Rated Voltage: | 3V DC              |
| Rated Speed:   | 100 rpm            |
| Rated Torque:  | 55 g.cm            |
| Rated Current: | < 175 mA           |

| No-Load Speed:     | 149 rpm (+/- 10%)            |
|--------------------|------------------------------|
| No-Load Current:   | < 150 mA                     |
| Stall Current:     | < 500 mA                     |
| Reduction Ratio:   | 221:1                        |
| Termination Style: | Connector: Molex 212132-0002 |