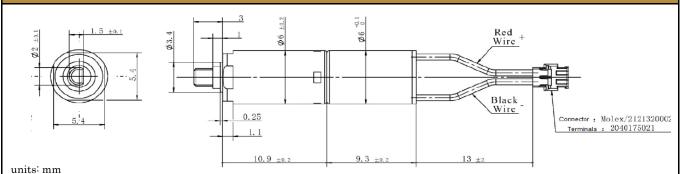

## Dimensions

| No-Load Speed:     | 149 rpm (+/- 10%)            |
|--------------------|------------------------------|
| No-Load Current:   | < 150 mA                     |
| Stall Current:     | < 500 mA                     |
| Reduction Ratio:   | 221:1                        |
| Termination Style: | Connector: Molex 212132-0002 |