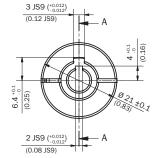

#### Dimensional drawing (Dimensions in mm (inch))

#### Features

Description

Bellows coupling, shaft diameter 6 mm / 10 mm, maximum shaft offset: radial  $\pm$  0.25 mm, axial  $\pm$  0.4 mm, angular +/- 4°; max. speed 10,000 rpm, -30 °C to +120 °C, max. torque 120 Ncm; material: stainless steel bellows, aluminum hub, for use with feather key