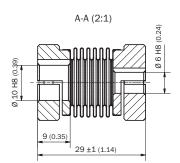

#### Dimensional drawing (Dimensions in mm (inch))

#### Features

Description

Bellows coupling, shaft diameter 6 mm / 10 mm, maximum shaft offset: radial  $\pm$  0.25 mm, axial  $\pm$  0.4 mm, angular +/- 4°; max. speed 10,000 rpm, -30 °C to +120 °C, max. torque 120 Ncm; material: stainless steel bellows, aluminum hub, for use with feather key