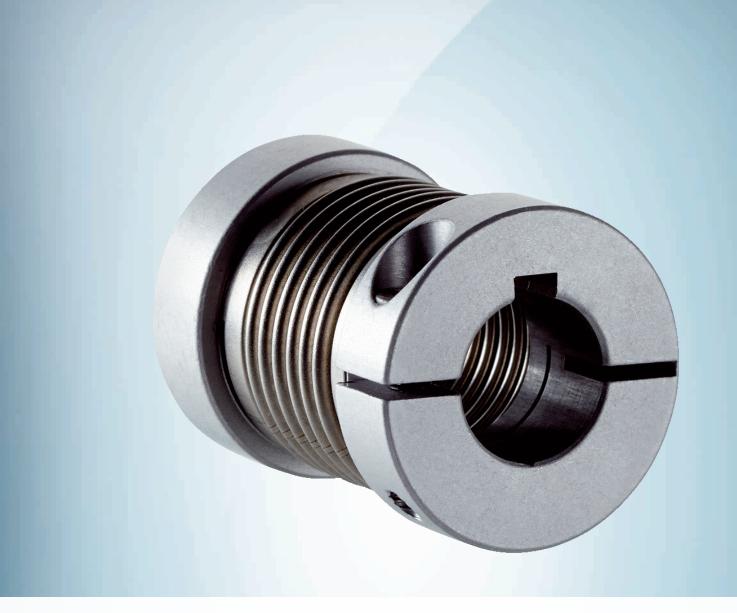

#### Features

Description

Bellows coupling, shaft diameter 6 mm / 10 mm, maximum shaft offset: radial  $\pm$  0.25 mm, axial  $\pm$  0.4 mm, angular +/- 4°; max. speed 10,000 rpm, -30 °C to +120 °C, max. torque 120 Ncm; material: stainless steel bellows, aluminum hub, for use with feather key