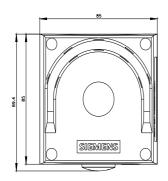

| product brand name                                                  | SIRIUS ACT                                                                                                                                |                           |
|---------------------------------------------------------------------|-------------------------------------------------------------------------------------------------------------------------------------------|---------------------------|
| product designation                                                 | Enclosures                                                                                                                                |                           |
| product type designation                                            | 3SU1                                                                                                                                      |                           |
| Enclosure                                                           |                                                                                                                                           |                           |
| design of the housing                                               | With protective collar for 5 padlocks, mushroom 60 mm                                                                                     |                           |
| shape of the enclosure front                                        | Square                                                                                                                                    |                           |
| material of the enclosure                                           | metal                                                                                                                                     |                           |
| number of command points                                            | 1                                                                                                                                         |                           |
| product component protective collar                                 | Yes                                                                                                                                       |                           |
| color of the enclosure top part                                     | grey                                                                                                                                      |                           |
| fastening method of the enclosure                                   | Vertical                                                                                                                                  |                           |
| General technical data                                              |                                                                                                                                           |                           |
| protection class IP                                                 | IP66, IP67, IP69(IP69K)                                                                                                                   |                           |
| degree of protection NEMA rating                                    | 1, 2, 3, 3R, 4, 4X, 12, 13                                                                                                                |                           |
| shock resistance for railway applications according to EN 61373     | Category 1, Class B                                                                                                                       |                           |
| vibration resistance for railway applications according to EN 61373 | Category 1, Class B                                                                                                                       |                           |
| Substance Prohibitance (Date)                                       | 10/01/2014                                                                                                                                |                           |
| cable entry type                                                    | Without                                                                                                                                   |                           |
| Connections/ Terminals                                              |                                                                                                                                           |                           |
| type of electrical connection on enclosure                          | Cable routing above and below, both 1 x M20                                                                                               |                           |
| tightening torque of fixing screws in the enclosure cover           | 1.5 1.7 N·m                                                                                                                               |                           |
| Ambient conditions                                                  |                                                                                                                                           |                           |
| ambient temperature                                                 |                                                                                                                                           |                           |
| <ul> <li>during operation</li> </ul>                                | -25 +70 °C                                                                                                                                |                           |
| during storage                                                      | -40 +80 °C                                                                                                                                |                           |
| environmental category during operation according to IEC 60721      | 3M6, 3S2, 3B2, 3C3, 3K6 (with relative air humidity of 10 95%, no condensation in operation permitted for all devices behind front panel) |                           |
| Installation/ mounting/ dimensions                                  |                                                                                                                                           |                           |
| fastening method of modules and accessories                         | Floor mounting                                                                                                                            |                           |
| height                                                              | 89.4 mm                                                                                                                                   |                           |
| width                                                               | 85 mm                                                                                                                                     |                           |
| depth                                                               | 112.5 mm                                                                                                                                  |                           |
| mounting diameter                                                   | 22.3 mm                                                                                                                                   |                           |
| positive tolerance of installation diameter                         | 0.4 mm                                                                                                                                    |                           |
| Certificates/ approvals                                             |                                                                                                                                           |                           |
| General Product Approval                                            |                                                                                                                                           | Declaration of Conformity |