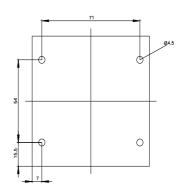

| product brand name                                                  | SIRIUS ACT                                                                                                                                |                           |
|---------------------------------------------------------------------|-------------------------------------------------------------------------------------------------------------------------------------------|---------------------------|
| product designation                                                 | Enclosures                                                                                                                                |                           |
| product type designation                                            | 3SU1                                                                                                                                      |                           |
| Enclosure                                                           |                                                                                                                                           |                           |
| design of the housing                                               | With protective collar for 5 padlocks, mushroom 60 mm                                                                                     |                           |
| shape of the enclosure front                                        | Square                                                                                                                                    |                           |
| material of the enclosure                                           | metal                                                                                                                                     |                           |
| number of command points                                            | 1                                                                                                                                         |                           |
| product component protective collar                                 | Yes                                                                                                                                       |                           |
| color of the enclosure top part                                     | grey                                                                                                                                      |                           |
| fastening method of the enclosure                                   | Vertical                                                                                                                                  |                           |
| General technical data                                              |                                                                                                                                           |                           |
| protection class IP                                                 | IP66, IP67, IP69(IP69K)                                                                                                                   |                           |
| degree of protection NEMA rating                                    | 1, 2, 3, 3R, 4, 4X, 12, 13                                                                                                                |                           |
| shock resistance for railway applications according to EN 61373     | Category 1, Class B                                                                                                                       |                           |
| vibration resistance for railway applications according to EN 61373 | Category 1, Class B                                                                                                                       |                           |
| Substance Prohibitance (Date)                                       | 10/01/2014                                                                                                                                |                           |
| cable entry type                                                    | Without                                                                                                                                   |                           |
| Connections/ Terminals                                              |                                                                                                                                           |                           |
| type of electrical connection on enclosure                          | Cable routing above and below, both 1 x M20                                                                                               |                           |
| tightening torque of fixing screws in the enclosure cover           | 1.5 1.7 N·m                                                                                                                               |                           |
| Ambient conditions                                                  |                                                                                                                                           |                           |
| ambient temperature                                                 |                                                                                                                                           |                           |
| <ul> <li>during operation</li> </ul>                                | -25 +70 °C                                                                                                                                |                           |
| during storage                                                      | -40 +80 °C                                                                                                                                |                           |
| environmental category during operation according to IEC 60721      | 3M6, 3S2, 3B2, 3C3, 3K6 (with relative air humidity of 10 95%, no condensation in operation permitted for all devices behind front panel) |                           |
| Installation/ mounting/ dimensions                                  |                                                                                                                                           |                           |
| fastening method of modules and accessories                         | Floor mounting                                                                                                                            |                           |
| height                                                              | 89.4 mm                                                                                                                                   |                           |
| width                                                               | 85 mm                                                                                                                                     |                           |
| depth                                                               | 112.5 mm                                                                                                                                  |                           |
| mounting diameter                                                   | 22.3 mm                                                                                                                                   |                           |
| positive tolerance of installation diameter                         | 0.4 mm                                                                                                                                    |                           |
| Certificates/ approvals                                             |                                                                                                                                           |                           |
| General Product Approval                                            |                                                                                                                                           | Declaration of Conformity |