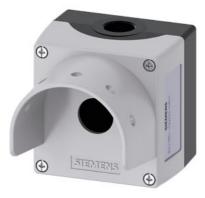

## 3SU1851-0AA00-0AH1

**Data sheet** 

Enclosure for command devices, 22 mm, round, Enclosure material metal, enclosure top part gray, with protective collar for 5 padlocks, and mushroom diameter 60 mm, 1 control point, without equipment, floor mounting, 1xM20 each on top and bottom

| product brand name                                                  | SIRIUS ACT                                                                                                                                |                           |
|---------------------------------------------------------------------|-------------------------------------------------------------------------------------------------------------------------------------------|---------------------------|
| product designation                                                 | Enclosures                                                                                                                                |                           |
| product type designation                                            | 3SU1                                                                                                                                      |                           |
| Enclosure                                                           |                                                                                                                                           |                           |
| design of the housing                                               | With protective collar for 5 padlocks, mushroom 60 mm                                                                                     |                           |
| shape of the enclosure front                                        | Square                                                                                                                                    |                           |
| material of the enclosure                                           | metal                                                                                                                                     |                           |
| number of command points                                            | 1                                                                                                                                         |                           |
| product component protective collar                                 | Yes                                                                                                                                       |                           |
| color of the enclosure top part                                     | grey                                                                                                                                      |                           |
| fastening method of the enclosure                                   | Vertical                                                                                                                                  |                           |
| General technical data                                              |                                                                                                                                           |                           |
| protection class IP                                                 | IP66, IP67, IP69(IP69K)                                                                                                                   |                           |
| degree of protection NEMA rating                                    | 1, 2, 3, 3R, 4, 4X, 12, 13                                                                                                                |                           |
| shock resistance for railway applications according to EN 61373     | Category 1, Class B                                                                                                                       |                           |
| vibration resistance for railway applications according to EN 61373 | Category 1, Class B                                                                                                                       |                           |
| Substance Prohibitance (Date)                                       | 10/01/2014                                                                                                                                |                           |
| cable entry type                                                    | Without                                                                                                                                   |                           |
| Connections/ Terminals                                              |                                                                                                                                           |                           |
| type of electrical connection on enclosure                          | Cable routing above and below, both 1 x M20                                                                                               |                           |
| tightening torque of fixing screws in the enclosure cover           | 1.5 1.7 N·m                                                                                                                               |                           |
| Ambient conditions                                                  |                                                                                                                                           |                           |
| ambient temperature                                                 |                                                                                                                                           |                           |
| <ul> <li>during operation</li> </ul>                                | -25 +70 °C                                                                                                                                |                           |
| during storage                                                      | -40 +80 °C                                                                                                                                |                           |
| environmental category during operation according to IEC 60721      | 3M6, 3S2, 3B2, 3C3, 3K6 (with relative air humidity of 10 95%, no condensation in operation permitted for all devices behind front panel) |                           |
| Installation/ mounting/ dimensions                                  |                                                                                                                                           |                           |
| fastening method of modules and accessories                         | Floor mounting                                                                                                                            |                           |
| height                                                              | 89.4 mm                                                                                                                                   |                           |
| width                                                               | 85 mm                                                                                                                                     |                           |
| depth                                                               | 112.5 mm                                                                                                                                  |                           |
| mounting diameter                                                   | 22.3 mm                                                                                                                                   |                           |
| positive tolerance of installation diameter                         | 0.4 mm                                                                                                                                    |                           |
| Certificates/ approvals                                             |                                                                                                                                           |                           |
| General Product Approval                                            |                                                                                                                                           | Declaration of Conformity |