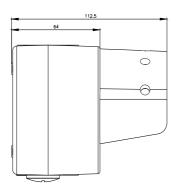

## 3SU1851-0AA00-0AH1

**Data sheet** 

Enclosure for command devices, 22 mm, round, Enclosure material metal, enclosure top part gray, with protective collar for 5 padlocks, and mushroom diameter 60 mm, 1 control point, without equipment, floor mounting, 1xM20 each on top and bottom

| product brand name                                                  | SIRIUS ACT                                                                                                                                |                           |
|---------------------------------------------------------------------|-------------------------------------------------------------------------------------------------------------------------------------------|---------------------------|
| product designation                                                 | Enclosures                                                                                                                                |                           |
| product type designation                                            | 3SU1                                                                                                                                      |                           |
| Enclosure                                                           |                                                                                                                                           |                           |
| design of the housing                                               | With protective collar for 5 padlocks, mushroom 60 mm                                                                                     |                           |
| shape of the enclosure front                                        | Square                                                                                                                                    |                           |
| material of the enclosure                                           | metal                                                                                                                                     |                           |
| number of command points                                            | 1                                                                                                                                         |                           |
| product component protective collar                                 | Yes                                                                                                                                       |                           |
| color of the enclosure top part                                     | grey                                                                                                                                      |                           |
| fastening method of the enclosure                                   | Vertical                                                                                                                                  |                           |
| General technical data                                              |                                                                                                                                           |                           |
| protection class IP                                                 | IP66, IP67, IP69(IP69K)                                                                                                                   |                           |
| degree of protection NEMA rating                                    | 1, 2, 3, 3R, 4, 4X, 12, 13                                                                                                                |                           |
| shock resistance for railway applications according to EN 61373     | Category 1, Class B                                                                                                                       |                           |
| vibration resistance for railway applications according to EN 61373 | Category 1, Class B                                                                                                                       |                           |
| Substance Prohibitance (Date)                                       | 10/01/2014                                                                                                                                |                           |
| cable entry type                                                    | Without                                                                                                                                   |                           |
| Connections/ Terminals                                              |                                                                                                                                           |                           |
| type of electrical connection on enclosure                          | Cable routing above and below, both 1 x M20                                                                                               |                           |
| tightening torque of fixing screws in the enclosure cover           | 1.5 1.7 N·m                                                                                                                               |                           |
| Ambient conditions                                                  |                                                                                                                                           |                           |
| ambient temperature                                                 |                                                                                                                                           |                           |
| <ul> <li>during operation</li> </ul>                                | -25 +70 °C                                                                                                                                |                           |
| during storage                                                      | -40 +80 °C                                                                                                                                |                           |
| environmental category during operation according to IEC 60721      | 3M6, 3S2, 3B2, 3C3, 3K6 (with relative air humidity of 10 95%, no condensation in operation permitted for all devices behind front panel) |                           |
| Installation/ mounting/ dimensions                                  |                                                                                                                                           |                           |
| fastening method of modules and accessories                         | Floor mounting                                                                                                                            |                           |
| height                                                              | 89.4 mm                                                                                                                                   |                           |
| width                                                               | 85 mm                                                                                                                                     |                           |
| depth                                                               | 112.5 mm                                                                                                                                  |                           |
| mounting diameter                                                   | 22.3 mm                                                                                                                                   |                           |
| positive tolerance of installation diameter                         | 0.4 mm                                                                                                                                    |                           |
| Certificates/ approvals                                             |                                                                                                                                           |                           |
| General Product Approval                                            |                                                                                                                                           | Declaration of Conformity |