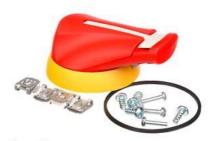

## **SIEMENS**

Data sheet US2:CFSH10R4N

Siemens Low Voltage Circuit Protection OEM Disconnect & Accessories. Type 1, 3R, 12, 4/4X rotary operating handle (door mounted) yellow and red. Compatibility: (CFSS5200HN, CFSS5400HN, CFSS10200HN, CFSS10400HN shafts), (30A switches and CFS362JN1). Special features: heavy duty pistol grip 2.75 IN long, defeatable cover interlock provided. Cover cannot be opened when handle is padlocked in the OFF position.