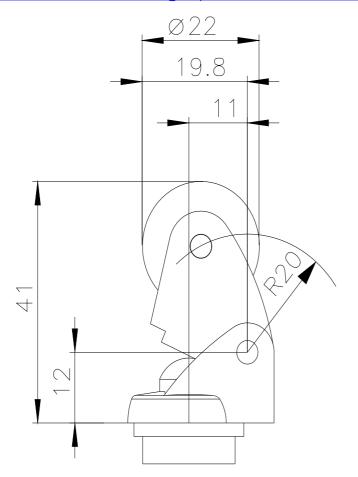

## 3SE5000-0AE03-1AJ0

Actuator head for position switch 3SE51 Roller lever stainless steel lever with plastic roller 22 mm functional at -40  $^{\circ}\text{C}$ 

| product brand name                                                 | SIRIUS                                               |                                               |                           |  |
|--------------------------------------------------------------------|------------------------------------------------------|-----------------------------------------------|---------------------------|--|
| product designation                                                | actuator head for position switch                    |                                               |                           |  |
| product type designation                                           | 3SE5                                                 |                                               |                           |  |
| General technical data                                             |                                                      |                                               |                           |  |
| product function positive opening                                  | Yes                                                  |                                               |                           |  |
| shock resistance                                                   |                                                      |                                               |                           |  |
| <ul> <li>according to IEC 60068-2-27</li> </ul>                    | 30g / 11 ms                                          |                                               |                           |  |
| <ul> <li>for railway applications according to EN 61373</li> </ul> | Category 1, Class B                                  |                                               |                           |  |
| vibration resistance                                               |                                                      |                                               |                           |  |
| <ul><li>according to IEC 60068-2-6</li></ul>                       | 0.35 mm/5g                                           |                                               |                           |  |
| <ul> <li>for railway applications according to EN 61373</li> </ul> | Category 1, Class B                                  |                                               |                           |  |
| mechanical service life (operating cycles) typical                 | 15 000 000                                           |                                               |                           |  |
| material of the enclosure of the switch head                       | plastic                                              | plastic                                       |                           |  |
| reference code according to IEC 81346-2                            | Т                                                    |                                               |                           |  |
| active principle                                                   | mechanical                                           |                                               |                           |  |
| Substance Prohibitance (Date)                                      | 07/01/2006                                           |                                               |                           |  |
| minimum actuating force in directions of actuation                 | 10 N                                                 |                                               |                           |  |
| Ambient conditions                                                 |                                                      |                                               |                           |  |
| ambient temperature                                                |                                                      |                                               |                           |  |
| <ul> <li>during operation</li> </ul>                               | -40 +85 °C                                           | -40 +85 °C                                    |                           |  |
| during storage                                                     | -40 +90 °C                                           | -40 +90 °C                                    |                           |  |
| explosion protection category for dust                             | none                                                 |                                               |                           |  |
| Enclosure                                                          |                                                      |                                               |                           |  |
| coating of the enclosure                                           | Other types                                          |                                               |                           |  |
| Drive Head                                                         |                                                      |                                               |                           |  |
| design of the actuating element                                    | Roller lever, high-grade steel lever, plastic roller |                                               |                           |  |
| standard-compliant actuator head                                   | EN 50041                                             | EN 50041                                      |                           |  |
| shape of the switch head                                           | roller                                               |                                               |                           |  |
| outer diameter of the switch head                                  | 22 mm                                                |                                               |                           |  |
| Installation/ mounting/ dimensions                                 |                                                      |                                               |                           |  |
| mounting position                                                  | any                                                  |                                               |                           |  |
| fastening method                                                   | lockable plug-in fixing                              |                                               |                           |  |
| design of the interface for safety-related communication           | without                                              |                                               |                           |  |
| Communication/ Protocol                                            |                                                      |                                               |                           |  |
| design of the interface                                            | without                                              |                                               |                           |  |
| Certificates/ approvals                                            |                                                      |                                               |                           |  |
| General Product Approval                                           |                                                      | Functional<br>Safety/Safety of Ma-<br>chinery | Declaration of Conformity |  |