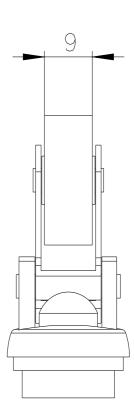

## 3SE5000-0AE03-1AJ0

Actuator head for position switch 3SE51 Roller lever stainless steel lever with plastic roller 22 mm functional at -40  $^{\circ}\text{C}$ 

| product brand name                                                 | SIRIUS                                               |                                               |                           |  |
|--------------------------------------------------------------------|------------------------------------------------------|-----------------------------------------------|---------------------------|--|
| product designation                                                | actuator head for position switch                    |                                               |                           |  |
| product type designation                                           | 3SE5                                                 |                                               |                           |  |
| General technical data                                             |                                                      |                                               |                           |  |
| product function positive opening                                  | Yes                                                  |                                               |                           |  |
| shock resistance                                                   |                                                      |                                               |                           |  |
| <ul> <li>according to IEC 60068-2-27</li> </ul>                    | 30g / 11 ms                                          |                                               |                           |  |
| <ul> <li>for railway applications according to EN 61373</li> </ul> | Category 1, Class B                                  |                                               |                           |  |
| vibration resistance                                               |                                                      |                                               |                           |  |
| <ul><li>according to IEC 60068-2-6</li></ul>                       | 0.35 mm/5g                                           |                                               |                           |  |
| <ul> <li>for railway applications according to EN 61373</li> </ul> | Category 1, Class B                                  |                                               |                           |  |
| mechanical service life (operating cycles) typical                 | 15 000 000                                           |                                               |                           |  |
| material of the enclosure of the switch head                       | plastic                                              | plastic                                       |                           |  |
| reference code according to IEC 81346-2                            | Т                                                    |                                               |                           |  |
| active principle                                                   | mechanical                                           |                                               |                           |  |
| Substance Prohibitance (Date)                                      | 07/01/2006                                           |                                               |                           |  |
| minimum actuating force in directions of actuation                 | 10 N                                                 |                                               |                           |  |
| Ambient conditions                                                 |                                                      |                                               |                           |  |
| ambient temperature                                                |                                                      |                                               |                           |  |
| <ul> <li>during operation</li> </ul>                               | -40 +85 °C                                           | -40 +85 °C                                    |                           |  |
| during storage                                                     | -40 +90 °C                                           | -40 +90 °C                                    |                           |  |
| explosion protection category for dust                             | none                                                 |                                               |                           |  |
| Enclosure                                                          |                                                      |                                               |                           |  |
| coating of the enclosure                                           | Other types                                          |                                               |                           |  |
| Drive Head                                                         |                                                      |                                               |                           |  |
| design of the actuating element                                    | Roller lever, high-grade steel lever, plastic roller |                                               |                           |  |
| standard-compliant actuator head                                   | EN 50041                                             | EN 50041                                      |                           |  |
| shape of the switch head                                           | roller                                               |                                               |                           |  |
| outer diameter of the switch head                                  | 22 mm                                                |                                               |                           |  |
| Installation/ mounting/ dimensions                                 |                                                      |                                               |                           |  |
| mounting position                                                  | any                                                  |                                               |                           |  |
| fastening method                                                   | lockable plug-in fixing                              |                                               |                           |  |
| design of the interface for safety-related communication           | without                                              |                                               |                           |  |
| Communication/ Protocol                                            |                                                      |                                               |                           |  |
| design of the interface                                            | without                                              |                                               |                           |  |
| Certificates/ approvals                                            |                                                      |                                               |                           |  |
| General Product Approval                                           |                                                      | Functional<br>Safety/Safety of Ma-<br>chinery | Declaration of Conformity |  |