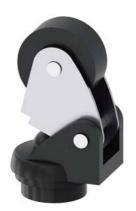

## 3SE5000-0AE03-1AJ0

Actuator head for position switch 3SE51 Roller lever stainless steel lever with plastic roller 22 mm functional at -40  $^{\circ}\text{C}$ 

| product brand name                                                 | SIRIUS                                               |                                               |                           |  |
|--------------------------------------------------------------------|------------------------------------------------------|-----------------------------------------------|---------------------------|--|
| product designation                                                | actuator head for position switch                    |                                               |                           |  |
| product type designation                                           | 3SE5                                                 |                                               |                           |  |
| General technical data                                             |                                                      |                                               |                           |  |
| product function positive opening                                  | Yes                                                  |                                               |                           |  |
| shock resistance                                                   |                                                      |                                               |                           |  |
| <ul> <li>according to IEC 60068-2-27</li> </ul>                    | 30g / 11 ms                                          |                                               |                           |  |
| <ul> <li>for railway applications according to EN 61373</li> </ul> | Category 1, Class B                                  |                                               |                           |  |
| vibration resistance                                               |                                                      |                                               |                           |  |
| <ul><li>according to IEC 60068-2-6</li></ul>                       | 0.35 mm/5g                                           |                                               |                           |  |
| <ul> <li>for railway applications according to EN 61373</li> </ul> | Category 1, Class B                                  |                                               |                           |  |
| mechanical service life (operating cycles) typical                 | 15 000 000                                           |                                               |                           |  |
| material of the enclosure of the switch head                       | plastic                                              | plastic                                       |                           |  |
| reference code according to IEC 81346-2                            | Т                                                    |                                               |                           |  |
| active principle                                                   | mechanical                                           |                                               |                           |  |
| Substance Prohibitance (Date)                                      | 07/01/2006                                           |                                               |                           |  |
| minimum actuating force in directions of actuation                 | 10 N                                                 |                                               |                           |  |
| Ambient conditions                                                 |                                                      |                                               |                           |  |
| ambient temperature                                                |                                                      |                                               |                           |  |
| <ul> <li>during operation</li> </ul>                               | -40 +85 °C                                           | -40 +85 °C                                    |                           |  |
| during storage                                                     | -40 +90 °C                                           | -40 +90 °C                                    |                           |  |
| explosion protection category for dust                             | none                                                 |                                               |                           |  |
| Enclosure                                                          |                                                      |                                               |                           |  |
| coating of the enclosure                                           | Other types                                          |                                               |                           |  |
| Drive Head                                                         |                                                      |                                               |                           |  |
| design of the actuating element                                    | Roller lever, high-grade steel lever, plastic roller |                                               |                           |  |
| standard-compliant actuator head                                   | EN 50041                                             | EN 50041                                      |                           |  |
| shape of the switch head                                           | roller                                               |                                               |                           |  |
| outer diameter of the switch head                                  | 22 mm                                                |                                               |                           |  |
| Installation/ mounting/ dimensions                                 |                                                      |                                               |                           |  |
| mounting position                                                  | any                                                  |                                               |                           |  |
| fastening method                                                   | lockable plug-in fixing                              |                                               |                           |  |
| design of the interface for safety-related communication           | without                                              |                                               |                           |  |
| Communication/ Protocol                                            |                                                      |                                               |                           |  |
| design of the interface                                            | without                                              |                                               |                           |  |
| Certificates/ approvals                                            |                                                      |                                               |                           |  |
| General Product Approval                                           |                                                      | Functional<br>Safety/Safety of Ma-<br>chinery | Declaration of Conformity |  |