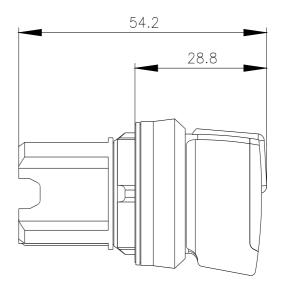

|                                                                                                                                                                                                                                                                                                  | d rate according to SN 3192                     | 20 20 %                                                                                                                               | o                                                  |                                |                         |  |
|--------------------------------------------------------------------------------------------------------------------------------------------------------------------------------------------------------------------------------------------------------------------------------------------------|-------------------------------------------------|---------------------------------------------------------------------------------------------------------------------------------------|----------------------------------------------------|--------------------------------|-------------------------|--|
| • with high demand rate according to SN 31920                                                                                                                                                                                                                                                    |                                                 |                                                                                                                                       | 6                                                  |                                |                         |  |
| failure rate [FIT] with low demand rate according to SN 31920                                                                                                                                                                                                                                    |                                                 | to SN 31920 100                                                                                                                       | 100 FIT                                            |                                |                         |  |
| mbient conditions                                                                                                                                                                                                                                                                                |                                                 |                                                                                                                                       |                                                    |                                |                         |  |
| ambient temperature                                                                                                                                                                                                                                                                              |                                                 |                                                                                                                                       |                                                    |                                |                         |  |
| <ul> <li>during operation</li> </ul>                                                                                                                                                                                                                                                             |                                                 | -25 .                                                                                                                                 | -25 +70 °C                                         |                                |                         |  |
| <ul> <li>during storage</li> </ul>                                                                                                                                                                                                                                                               |                                                 | -40 .                                                                                                                                 | -40 +80 °C                                         |                                |                         |  |
| environmental category<br>60721                                                                                                                                                                                                                                                                  | y during operation accordin                     | ig to IEC 3M6                                                                                                                         | , 3S2, 3B2, 3C3, 3K6 (w                            | ith relative air humidity of 1 | 0 95%)                  |  |
| stallation/ mounting/                                                                                                                                                                                                                                                                            | dimensions                                      |                                                                                                                                       |                                                    |                                |                         |  |
| height                                                                                                                                                                                                                                                                                           |                                                 | 32.3                                                                                                                                  | mm                                                 |                                |                         |  |
| width                                                                                                                                                                                                                                                                                            |                                                 | 32.3                                                                                                                                  | mm                                                 |                                |                         |  |
| shape of the installati                                                                                                                                                                                                                                                                          | on opening                                      | roun                                                                                                                                  | round                                              |                                |                         |  |
| mounting diameter                                                                                                                                                                                                                                                                                |                                                 | 22.3                                                                                                                                  | mm                                                 |                                |                         |  |
| positive tolerance of                                                                                                                                                                                                                                                                            | installation diameter                           | 0.4 r                                                                                                                                 | nm                                                 |                                |                         |  |
| mounting height                                                                                                                                                                                                                                                                                  |                                                 | 28.8                                                                                                                                  |                                                    |                                |                         |  |
| installation width                                                                                                                                                                                                                                                                               |                                                 | 32.3                                                                                                                                  | mm                                                 |                                |                         |  |
| installation depth                                                                                                                                                                                                                                                                               |                                                 | 25.4                                                                                                                                  | mm                                                 |                                |                         |  |
| ertificates/ approvals                                                                                                                                                                                                                                                                           |                                                 |                                                                                                                                       |                                                    |                                |                         |  |
| General Product App                                                                                                                                                                                                                                                                              | roval                                           |                                                                                                                                       |                                                    | Declaration of Confo           | rmity                   |  |
| Test Certificates                                                                                                                                                                                                                                                                                |                                                 | Marine / Shipping                                                                                                                     |                                                    |                                |                         |  |
|                                                                                                                                                                                                                                                                                                  |                                                 |                                                                                                                                       |                                                    |                                |                         |  |
| <u>Special Test Certific-</u><br><u>ate</u>                                                                                                                                                                                                                                                      | <u>Type Test Certific-</u><br>ates/Test Report  | ABS                                                                                                                                   | Lloyd's<br>Register<br>uis                         | PRS                            | RINA                    |  |
| othor                                                                                                                                                                                                                                                                                            |                                                 |                                                                                                                                       |                                                    |                                |                         |  |
| other                                                                                                                                                                                                                                                                                            | Environment                                     |                                                                                                                                       |                                                    |                                |                         |  |
| Confirmation                                                                                                                                                                                                                                                                                     | Environment<br>Environmental Con-<br>firmations |                                                                                                                                       |                                                    |                                |                         |  |
| <u>Confirmation</u>                                                                                                                                                                                                                                                                              | Environmental Con-                              |                                                                                                                                       |                                                    |                                |                         |  |
| <u>Confirmation</u>                                                                                                                                                                                                                                                                              | Environmental Con-<br>firmations                | et (see here).                                                                                                                        |                                                    |                                |                         |  |
| Confirmation<br>rther information<br>Siemens has decided                                                                                                                                                                                                                                         | Environmental Con-<br>firmations                | e/siemens-wind-down-rus                                                                                                               | sian-business                                      |                                |                         |  |
| Confirmation<br>Inther information<br>Siemens has decided<br>https://press.siemens.co<br>Siemens is working o<br>Please contact your loo                                                                                                                                                         | Environmental Con-<br>firmations                | e/siemens-wind-down-rus<br>ent EAC certificates.<br>tatus of validity of the EA                                                       | AC certification if you inte                       | end to import or offer to sup  | ply these products to a |  |
| Confirmation<br>In ther information<br>Siemens has decided<br>ntips://press.siemens.c<br>Siemens is working o<br>Please contact your loo<br>EAC relevant market (c<br>nformation on the pa                                                                                                       | Environmental Con-<br>firmations                | ersteinens-wind-down-rus<br>ent EAC certificates.<br>tatus of validity of the EA<br>EAEU member states Ru                             | AC certification if you inte                       | end to import or offer to sup  | ply these products to a |  |
| Confirmation<br>rther information<br>Siemens has decided<br>ttps://press.siemens.co<br>Siemens is working o<br>Please contact your loo<br>EAC relevant market (co<br>nformation on the pa<br>https://support.industry<br>nformation- and Dow                                                     | Environmental Con-<br>firmations                | ent EAC certificates.<br>ent EAC certificates.<br>tatus of validity of the EA<br>EAEU member states Ru<br>ew/109813875                | AC certification if you inte                       | and to import or offer to sup  | ply these products to a |  |
| Confirmation<br>Inther information<br>Siemens has decided<br>https://press.siemens.co<br>Siemens is working o<br>Please contact your loo<br>EAC relevant market (or<br>nformation on the pa<br>https://support.industry<br>nformation- and Dow<br>https://www.siemens.co<br>ndustry Mall (Online | Environmental Con-<br>firmations                | ent EAC certificates.<br>ent EAC certificates.<br>tatus of validity of the EA<br>EAEU member states Ru<br>ew/109813875<br>Brochures,) | AC certification if you inte<br>Issia or Belarus). | nd to import or offer to sup   | ply these products to   |  |