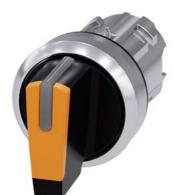

## 3SU1052-2BM00-0AA0

Selector switch, illuminable, 22 mm, round, metal, shiny, amber, selector switch, short, 3 switch positions I>O<II, momentary contact type, actuating angle  $2x45^{\circ}$ , 10:30h/12h/13:30h

| product brand name                                    | SIRIUS ACT                                                            |
|-------------------------------------------------------|-----------------------------------------------------------------------|
| product designation                                   | Selector switches                                                     |
| design of the product                                 | Actuating/signaling element                                           |
| product type designation                              | 3SU1                                                                  |
| product line                                          | Metal, shiny, 22 mm                                                   |
| Enclosure                                             |                                                                       |
| number of command points                              | 1                                                                     |
| Actuator                                              |                                                                       |
| design of the actuating element                       | Selector, short                                                       |
| principle of operation of the actuating element       | momentary contact, 2x45° (10:30 h/12 h/13:30 h), return on both sides |
| product extension optional                            |                                                                       |
| light source                                          | Yes                                                                   |
| contact module                                        | Yes                                                                   |
| color of the actuating element                        | amber                                                                 |
| material of the actuating element                     | plastic                                                               |
| shape of the actuating element                        | Handle                                                                |
| outer diameter of the actuating element               | 32.3 mm                                                               |
| number of switching positions                         | 3                                                                     |
| actuating angle                                       |                                                                       |
| clockwise                                             | 45°                                                                   |
| anticlockwise                                         | 45°                                                                   |
| Front ring                                            |                                                                       |
| product component front ring                          | Yes                                                                   |
| design of the front ring                              | standard                                                              |
| material of the front ring                            | Metal, high gloss                                                     |
| color of the front ring                               | silver                                                                |
| General technical data                                |                                                                       |
| protection class IP                                   | IP66, IP67, IP69(IP69K)                                               |
| degree of protection NEMA rating                      | 1, 2, 3, 3R, 4, 4X, 12, 13                                            |
| shock resistance                                      |                                                                       |
| <ul> <li>according to IEC 60068-2-27</li> </ul>       | sinusoidal half-wave 15g / 11 ms                                      |
| vibration resistance                                  |                                                                       |
| <ul> <li>according to IEC 60068-2-6</li> </ul>        | 10 500 Hz: 5g                                                         |
| operating frequency maximum                           | 1 800 1/h                                                             |
| mechanical service life (operating cycles) typical    | 1 000 000                                                             |
| reference code according to IEC 81346-2               | S                                                                     |
| Substance Prohibitance (Date)                         | 10/01/2014                                                            |
| Safety related data                                   |                                                                       |
| B10 value with high demand rate according to SN 31920 | 300 000                                                               |
| proportion of dangerous failures                      |                                                                       |