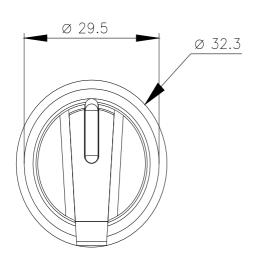

| product brand name                                    | SIRIUS ACT                                                            |
|-------------------------------------------------------|-----------------------------------------------------------------------|
| product designation                                   | Selector switches                                                     |
| design of the product                                 | Actuating/signaling element                                           |
| product type designation                              | 3SU1                                                                  |
| product line                                          | Metal, shiny, 22 mm                                                   |
| Enclosure                                             |                                                                       |
| number of command points                              | 1                                                                     |
| Actuator                                              |                                                                       |
| design of the actuating element                       | Selector, short                                                       |
| principle of operation of the actuating element       | momentary contact, 2x45° (10:30 h/12 h/13:30 h), return on both sides |
| product extension optional                            |                                                                       |
| light source                                          | Yes                                                                   |
| contact module                                        | Yes                                                                   |
| color of the actuating element                        | amber                                                                 |
| material of the actuating element                     | plastic                                                               |
| shape of the actuating element                        | Handle                                                                |
| outer diameter of the actuating element               | 32.3 mm                                                               |
| number of switching positions                         | 3                                                                     |
| actuating angle                                       |                                                                       |
| clockwise                                             | 45°                                                                   |
| anticlockwise                                         | 45°                                                                   |
| Front ring                                            |                                                                       |
| product component front ring                          | Yes                                                                   |
| design of the front ring                              | standard                                                              |
| material of the front ring                            | Metal, high gloss                                                     |
| color of the front ring                               | silver                                                                |
| General technical data                                |                                                                       |
| protection class IP                                   | IP66, IP67, IP69(IP69K)                                               |
| degree of protection NEMA rating                      | 1, 2, 3, 3R, 4, 4X, 12, 13                                            |
| shock resistance                                      |                                                                       |
| <ul> <li>according to IEC 60068-2-27</li> </ul>       | sinusoidal half-wave 15g / 11 ms                                      |
| vibration resistance                                  |                                                                       |
| <ul> <li>according to IEC 60068-2-6</li> </ul>        | 10 500 Hz: 5g                                                         |
| operating frequency maximum                           | 1 800 1/h                                                             |
| mechanical service life (operating cycles) typical    | 1 000 000                                                             |
| reference code according to IEC 81346-2               | S                                                                     |
| Substance Prohibitance (Date)                         | 10/01/2014                                                            |
| Safety related data                                   |                                                                       |
| B10 value with high demand rate according to SN 31920 | 300 000                                                               |
| proportion of dangerous failures                      |                                                                       |

|                                                                                                                                                                                                                                                                                                  | d rate according to SN 3192                     | 20 20 %                                                                                                                               | o                                                  |                                |                         |  |
|--------------------------------------------------------------------------------------------------------------------------------------------------------------------------------------------------------------------------------------------------------------------------------------------------|-------------------------------------------------|---------------------------------------------------------------------------------------------------------------------------------------|----------------------------------------------------|--------------------------------|-------------------------|--|
| • with high demand rate according to SN 31920                                                                                                                                                                                                                                                    |                                                 |                                                                                                                                       | 6                                                  |                                |                         |  |
| failure rate [FIT] with low demand rate according to SN 31920                                                                                                                                                                                                                                    |                                                 | to SN 31920 100                                                                                                                       | 100 FIT                                            |                                |                         |  |
| mbient conditions                                                                                                                                                                                                                                                                                |                                                 |                                                                                                                                       |                                                    |                                |                         |  |
| ambient temperature                                                                                                                                                                                                                                                                              |                                                 |                                                                                                                                       |                                                    |                                |                         |  |
| <ul> <li>during operation</li> </ul>                                                                                                                                                                                                                                                             |                                                 | -25 .                                                                                                                                 | -25 +70 °C                                         |                                |                         |  |
| <ul> <li>during storage</li> </ul>                                                                                                                                                                                                                                                               |                                                 | -40 .                                                                                                                                 | -40 +80 °C                                         |                                |                         |  |
| environmental category<br>60721                                                                                                                                                                                                                                                                  | y during operation accordin                     | ig to IEC 3M6                                                                                                                         | , 3S2, 3B2, 3C3, 3K6 (w                            | ith relative air humidity of 1 | 0 95%)                  |  |
| stallation/ mounting/                                                                                                                                                                                                                                                                            | dimensions                                      |                                                                                                                                       |                                                    |                                |                         |  |
| height                                                                                                                                                                                                                                                                                           |                                                 | 32.3                                                                                                                                  | mm                                                 |                                |                         |  |
| width                                                                                                                                                                                                                                                                                            |                                                 | 32.3                                                                                                                                  | mm                                                 |                                |                         |  |
| shape of the installati                                                                                                                                                                                                                                                                          | on opening                                      | roun                                                                                                                                  | round                                              |                                |                         |  |
| mounting diameter                                                                                                                                                                                                                                                                                |                                                 | 22.3                                                                                                                                  | mm                                                 |                                |                         |  |
| positive tolerance of                                                                                                                                                                                                                                                                            | installation diameter                           | 0.4 r                                                                                                                                 | nm                                                 |                                |                         |  |
| mounting height                                                                                                                                                                                                                                                                                  |                                                 | 28.8                                                                                                                                  |                                                    |                                |                         |  |
| installation width                                                                                                                                                                                                                                                                               |                                                 | 32.3                                                                                                                                  | mm                                                 |                                |                         |  |
| installation depth                                                                                                                                                                                                                                                                               |                                                 | 25.4                                                                                                                                  | mm                                                 |                                |                         |  |
| ertificates/ approvals                                                                                                                                                                                                                                                                           |                                                 |                                                                                                                                       |                                                    |                                |                         |  |
| General Product App                                                                                                                                                                                                                                                                              | roval                                           |                                                                                                                                       |                                                    | Declaration of Confo           | rmity                   |  |
| Test Certificates                                                                                                                                                                                                                                                                                |                                                 | Marine / Shipping                                                                                                                     |                                                    |                                |                         |  |
|                                                                                                                                                                                                                                                                                                  |                                                 |                                                                                                                                       |                                                    |                                |                         |  |
| <u>Special Test Certific-</u><br><u>ate</u>                                                                                                                                                                                                                                                      | <u>Type Test Certific-</u><br>ates/Test Report  | ABS                                                                                                                                   | Lloyd's<br>Register<br>uis                         | PRS                            | RINA                    |  |
| othor                                                                                                                                                                                                                                                                                            |                                                 |                                                                                                                                       |                                                    |                                |                         |  |
| other                                                                                                                                                                                                                                                                                            | Environment                                     |                                                                                                                                       |                                                    |                                |                         |  |
| Confirmation                                                                                                                                                                                                                                                                                     | Environment<br>Environmental Con-<br>firmations |                                                                                                                                       |                                                    |                                |                         |  |
| <u>Confirmation</u>                                                                                                                                                                                                                                                                              | Environmental Con-                              |                                                                                                                                       |                                                    |                                |                         |  |
| <u>Confirmation</u>                                                                                                                                                                                                                                                                              | Environmental Con-<br>firmations                | et (see here).                                                                                                                        |                                                    |                                |                         |  |
| Confirmation<br>rther information<br>Siemens has decided                                                                                                                                                                                                                                         | Environmental Con-<br>firmations                | e/siemens-wind-down-rus                                                                                                               | sian-business                                      |                                |                         |  |
| Confirmation<br>Inther information<br>Siemens has decided<br>https://press.siemens.co<br>Siemens is working o<br>Please contact your loo                                                                                                                                                         | Environmental Con-<br>firmations                | e/siemens-wind-down-rus<br>ent EAC certificates.<br>tatus of validity of the EA                                                       | AC certification if you inte                       | end to import or offer to sup  | ply these products to a |  |
| Confirmation<br>In ther information<br>Siemens has decided<br>ntips://press.siemens.c<br>Siemens is working o<br>Please contact your loo<br>EAC relevant market (c<br>nformation on the pa                                                                                                       | Environmental Con-<br>firmations                | ersteinens-wind-down-rus<br>ent EAC certificates.<br>tatus of validity of the EA<br>EAEU member states Ru                             | AC certification if you inte                       | end to import or offer to sup  | ply these products to a |  |
| Confirmation<br>rther information<br>Siemens has decided<br>ttps://press.siemens.co<br>Siemens is working o<br>Please contact your loo<br>EAC relevant market (co<br>nformation on the pa<br>https://support.industry<br>nformation- and Dow                                                     | Environmental Con-<br>firmations                | ent EAC certificates.<br>ent EAC certificates.<br>tatus of validity of the EA<br>EAEU member states Ru<br>ew/109813875                | AC certification if you inte                       | and to import or offer to sup  | ply these products to a |  |
| Confirmation<br>Inther information<br>Siemens has decided<br>https://press.siemens.co<br>Siemens is working o<br>Please contact your loo<br>EAC relevant market (or<br>nformation on the pa<br>https://support.industry<br>nformation- and Dow<br>https://www.siemens.co<br>ndustry Mall (Online | Environmental Con-<br>firmations                | ent EAC certificates.<br>ent EAC certificates.<br>tatus of validity of the EA<br>EAEU member states Ru<br>ew/109813875<br>Brochures,) | AC certification if you inte<br>Issia or Belarus). | nd to import or offer to sup   | ply these products to   |  |