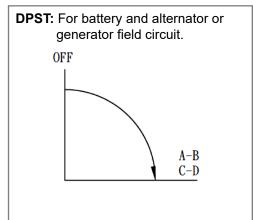

## **Mechanical Dimensions: Inches [mm]**



## **Mounting Hole**



# **Circuit Diagram**



# **Electrical Specifications**

| <b>Operation Voltage Range</b>            | 6VDC-36VDC                                      |
|-------------------------------------------|-------------------------------------------------|
| Continuous Rating                         | 24VDC 180A (Large Studs)<br>20A (Small Studs)   |
| Intermittent Rating Insulation Resistance | 1000A for 15secs intervals<br>100M ohms/ 500VDC |
| Dielectric Strength                       | AC 1000V 1 minute                               |
| Operation Temperature                     | -40°C~85°C                                      |

## **Material Specifications**

| Zinc diecast construction                     |  |  |  |
|-----------------------------------------------|--|--|--|
| Sealed with O-rings at base and moun