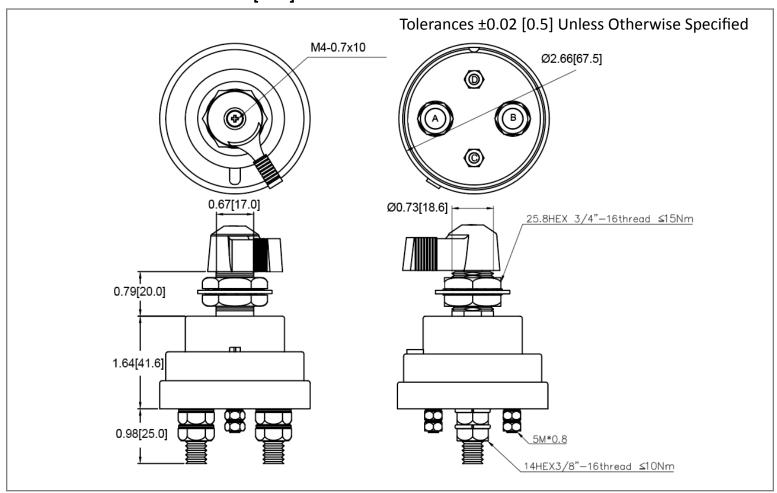

## **Mechanical Dimensions: Inches [mm]**



## **Mounting Hole**



# **Circuit Diagram**



# **Electrical Specifications**

| <b>Operation Voltage Range</b>            | 6VDC-36VDC                                      |
|-------------------------------------------|-------------------------------------------------|
| Continuous Rating                         | 24VDC 180A (Large Studs)<br>20A (Small Studs)   |
| Intermittent Rating Insulation Resistance | 1000A for 15secs intervals<br>100M ohms/ 500VDC |
| Dielectric Strength                       | AC 1000V 1 minute                               |
| Operation Temperature                     | -40°C~85°C                                      |

## **Material Specifications**

| Zinc diecast construction                     |  |  |  |
|-----------------------------------------------