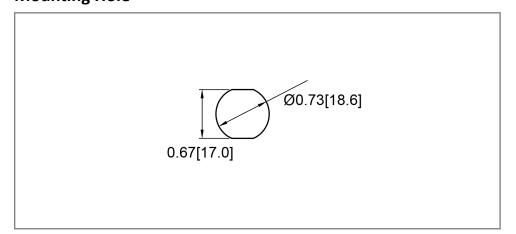

## **Mechanical Dimensions: Inches [mm]**



## **Mounting Hole**



# **Circuit Diagram**



# **Electrical Specifications**

| <b>Operation Voltage Range</b>            | 6VDC-36VDC                                      |
|-------------------------------------------|-------------------------------------------------|
| Continuous Rating                         | 24VDC 180A (Large Studs)<br>20A (Small Studs)   |
| Intermittent Rating Insulation Resistance | 1000A for 15secs intervals<br>100M ohms/ 500VDC |
| Dielectric Strength                       | AC 1000V 1 minute                               |
| Operation Temperature                     | -40°C~85°C                                      |

## **Material Specifications**

| Zinc diecast construction                     |  |  |  |
|-----------------------------------------------|--|--|--|
| Sealed with