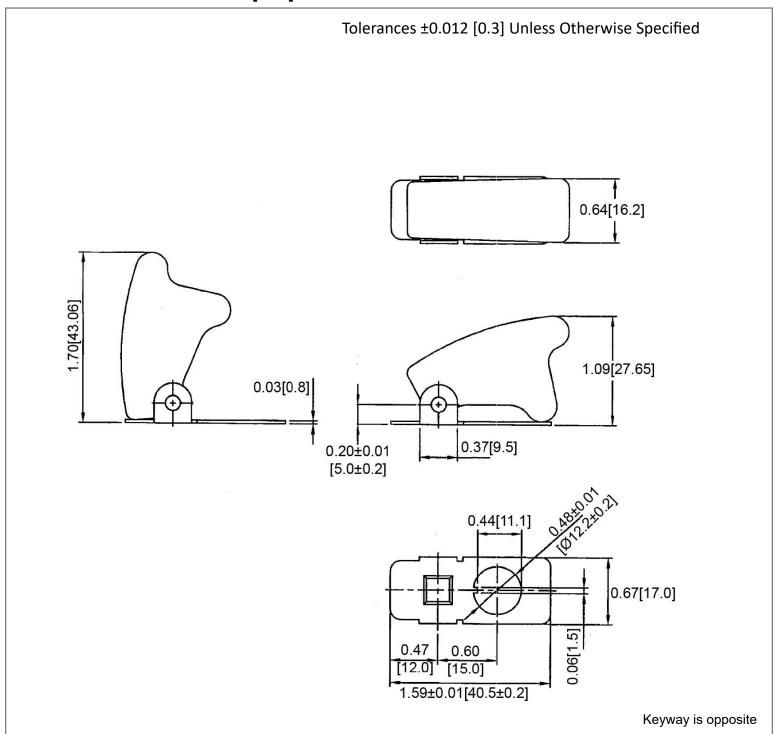

## **Mechanical Dimensions: Inches [mm]**

## **Material Specifications**

| Waterial Specifications   |                                                    |                                    |  |  |
|---------------------------|----------------------------------------------------|------------------------------------|--|--|
| Face plate                | Steel, Black glossy finish                         | Regular Keyway available. See SC-R |  |  |
| Spring-based switch       | Red,ABS                                            |                                    |  |  |
| Mounting hole diameter    | 12.2mm (0.481")                                    |                                    |  |  |
| Applicable switch         | Standard 12.0 mm or 15/32" diameter mounting stems |                                    |  |  |
| Applicable switch handles | Standard 17.5 mm (11/16")                          |                                    |  |  |