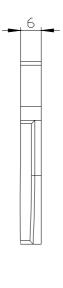

## **SIEMENS**

Data sheet 3SE5240-3AA00

LED cover for position switch for plastic enclosure 50 mm LEDs, yellow/green, 110-230 V AC Color yellow

| product designation                                               | cover with LEDs 230 V AC, for 50 mm wide enclosures, | plastic, turquoise                            |
|-------------------------------------------------------------------|------------------------------------------------------|-----------------------------------------------|
| General technical data                                            |                                                      |                                               |
| protection class IP                                               | IP66/IP67                                            |                                               |
| shock resistance                                                  |                                                      |                                               |
| <ul> <li>according to IEC 60068-2-27</li> </ul>                   | 30g / 11 ms                                          |                                               |
| vibration resistance                                              |                                                      |                                               |
| <ul><li>according to IEC 60068-2-6</li></ul>                      | 0.35 mm/5g                                           |                                               |
| Substance Prohibitance (Date)                                     | 07/01/2006                                           |                                               |
| length of the sensor                                              | 53 mm                                                |                                               |
| width of the sensor                                               | 50 mm                                                |                                               |
| Ambient conditions                                                |                                                      |                                               |
| ambient temperature                                               |                                                      |                                               |
| <ul> <li>during operation</li> </ul>                              | -25 +60 °C                                           |                                               |
| during storage                                                    | -40 +90 °C                                           |                                               |
| explosion protection category for dust                            | none                                                 |                                               |
| Enclosure                                                         |                                                      |                                               |
| design of the housing                                             | block, wide                                          |                                               |
| coating of the enclosure                                          | Other types                                          |                                               |
| Drive Head                                                        |                                                      |                                               |
| design of the actuating element                                   | without                                              |                                               |
| Installation/ mounting/ dimensions                                |                                                      |                                               |
| mounting position                                                 | any                                                  |                                               |
| fastening method                                                  | screw fixing                                         |                                               |
| Supply voltage                                                    |                                                      |                                               |
| type of voltage of the supply voltage of the optional LED display | AC                                                   |                                               |
| supply voltage                                                    |                                                      |                                               |
| • of LED                                                          | 230 V                                                |                                               |
| design of the interface for safety-related communication          | without                                              |                                               |
| Communication/ Protocol                                           |                                                      |                                               |
| design of the interface                                           | without                                              |                                               |
| Certificates/ approvals                                           |                                                      |                                               |
| General Product Approval                                          |                                                      | Functional<br>Safety/Safety of Ma-<br>chinery |