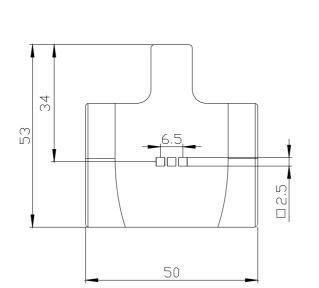

## **SIEMENS**

Data sheet 3SE5240-3AA00

LED cover for position switch for plastic enclosure 50 mm LEDs, yellow/green, 110-230 V AC Color yellow

| product designation                                               | cover with LEDs 230 V AC, for 50 mm wide enclosures, | plastic, turquoise                            |
|-------------------------------------------------------------------|------------------------------------------------------|-----------------------------------------------|
| General technical data                                            |                                                      |                                               |
| protection class IP                                               | IP66/IP67                                            |                                               |
| shock resistance                                                  |                                                      |                                               |
| <ul> <li>according to IEC 60068-2-27</li> </ul>                   | 30g / 11 ms                                          |                                               |
| vibration resistance                                              |                                                      |                                               |
| <ul><li>according to IEC 60068-2-6</li></ul>                      | 0.35 mm/5g                                           |                                               |
| Substance Prohibitance (Date)                                     | 07/01/2006                                           |                                               |
| length of the sensor                                              | 53 mm                                                |                                               |
| width of the sensor                                               | 50 mm                                                |                                               |
| Ambient conditions                                                |                                                      |                                               |
| ambient temperature                                               |                                                      |                                               |
| <ul> <li>during operation</li> </ul>                              | -25 +60 °C                                           |                                               |
| during storage                                                    | -40 +90 °C                                           |                                               |
| explosion protection category for dust                            | none                                                 |                                               |
| Enclosure                                                         |                                                      |                                               |
| design of the housing                                             | block, wide                                          |                                               |
| coating of the enclosure                                          | Other types                                          |                                               |
| Drive Head                                                        |                                                      |                                               |
| design of the actuating element                                   | without                                              |                                               |
| Installation/ mounting/ dimensions                                |                                                      |                                               |
| mounting position                                                 | any                                                  |                                               |
| fastening method                                                  | screw fixing                                         |                                               |
| Supply voltage                                                    |                                                      |                                               |
| type of voltage of the supply voltage of the optional LED display | AC                                                   |                                               |
| supply voltage                                                    |                                                      |                                               |
| • of LED                                                          | 230 V                                                |                                               |
| design of the interface for safety-related communication          | without                                              |                                               |
| Communication/ Protocol                                           |                                                      |                                               |
| design of the interface                                           | without                                              |                                               |
| Certificates/ approvals                                           |                                                      |                                               |
| General Product Approval                                          |                                                      | Functional<br>Safety/Safety of Ma-<br>chinery |