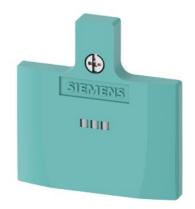

## **SIEMENS**

Data sheet 3SE5240-3AA00

LED cover for position switch for plastic enclosure 50 mm LEDs, yellow/green, 110-230 V AC Color yellow

| product designation                                               | cover with LEDs 230 V AC, for 50 mm wide enclosures, | plastic, turquoise                            |
|-------------------------------------------------------------------|------------------------------------------------------|-----------------------------------------------|
| General technical data                                            |                                                      |                                               |
| protection class IP                                               | IP66/IP67                                            |                                               |
| shock resistance                                                  |                                                      |                                               |
| <ul> <li>according to IEC 60068-2-27</li> </ul>                   | 30g / 11 ms                                          |                                               |
| vibration resistance                                              |                                                      |                                               |
| <ul><li>according to IEC 60068-2-6</li></ul>                      | 0.35 mm/5g                                           |                                               |
| Substance Prohibitance (Date)                                     | 07/01/2006                                           |                                               |
| length of the sensor                                              | 53 mm                                                |                                               |
| width of the sensor                                               | 50 mm                                                |                                               |
| Ambient conditions                                                |                                                      |                                               |
| ambient temperature                                               |                                                      |                                               |
| <ul> <li>during operation</li> </ul>                              | -25 +60 °C                                           |                                               |
| during storage                                                    | -40 +90 °C                                           |                                               |
| explosion protection category for dust                            | none                                                 |                                               |
| Enclosure                                                         |                                                      |                                               |
| design of the housing                                             | block, wide                                          |                                               |
| coating of the enclosure                                          | Other types                                          |                                               |
| Drive Head                                                        |                                                      |                                               |
| design of the actuating element                                   | without                                              |                                               |
| Installation/ mounting/ dimensions                                |                                                      |                                               |
| mounting position                                                 | any                                                  |                                               |
| fastening method                                                  | screw fixing                                         |                                               |
| Supply voltage                                                    |                                                      |                                               |
| type of voltage of the supply voltage of the optional LED display | AC                                                   |                                               |
| supply voltage                                                    |                                                      |                                               |
| • of LED                                                          | 230 V                                                |                                               |
| design of the interface for safety-related communication          | without                                              |                                               |
| Communication/ Protocol                                           |                                                      |                                               |
| design of the interface                                           | without                                              |                                               |
| Certificates/ approvals                                           |                                                      |                                               |
| General Product Approval                                          |                                                      | Functional<br>Safety/Safety of Ma-<br>chinery |