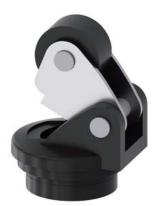

## 3SE5000-0AE12-1AJ0

Actuator head for position switch 3SE52 Roller lever made of stainless steel with Plastic roller 13 mm functional at -40  $^{\circ}\text{C}$ 

| product brand name                                                 | SIRIUS                            |                                                      |                           |  |
|--------------------------------------------------------------------|-----------------------------------|------------------------------------------------------|---------------------------|--|
| product designation                                                | actuator head for position switch | actuator head for position switch                    |                           |  |
| product type designation                                           | 3SE5                              |                                                      |                           |  |
| General technical data                                             |                                   |                                                      |                           |  |
| product function positive opening                                  | Yes                               |                                                      |                           |  |
| shock resistance                                                   |                                   |                                                      |                           |  |
| <ul><li>according to IEC 60068-2-27</li></ul>                      | 30g / 11 ms                       |                                                      |                           |  |
| <ul> <li>for railway applications according to EN 61373</li> </ul> | Category 1, Class B               |                                                      |                           |  |
| vibration resistance                                               |                                   |                                                      |                           |  |
| <ul><li>according to IEC 60068-2-6</li></ul>                       | 0.35 mm/5g                        |                                                      |                           |  |
| <ul> <li>for railway applications according to EN 61373</li> </ul> | Category 1, Class B               |                                                      |                           |  |
| mechanical service life (operating cycles) typical                 | 15 000 000                        |                                                      |                           |  |
| material of the enclosure of the switch head                       | plastic                           |                                                      |                           |  |
| reference code according to IEC 81346-2                            | Т                                 |                                                      |                           |  |
| active principle                                                   | mechanical                        |                                                      |                           |  |
| Substance Prohibitance (Date)                                      | 07/01/2006                        |                                                      |                           |  |
| minimum actuating force in directions of actuation                 | 10 N                              |                                                      |                           |  |
| Ambient conditions                                                 |                                   |                                                      |                           |  |
| ambient temperature                                                |                                   |                                                      |                           |  |
| <ul> <li>during operation</li> </ul>                               | -40 +85 °C                        | -40 +85 °C                                           |                           |  |
| during storage                                                     | -40 +90 °C                        | -40 +90 °C                                           |                           |  |
| explosion protection category for dust                             | none                              | none                                                 |                           |  |
| Enclosure                                                          |                                   |                                                      |                           |  |
| coating of the enclosure                                           | Other types                       |                                                      |                           |  |
| Drive Head                                                         |                                   |                                                      |                           |  |
| design of the actuating element                                    | Roller lever, high-grade steel le | Roller lever, high-grade steel lever, plastic roller |                           |  |
| standard-compliant actuator head                                   | EN 50047, design E                |                                                      |                           |  |
| shape of the switch head                                           | roller                            | roller                                               |                           |  |
| outer diameter of the switch head                                  | 13 mm                             |                                                      |                           |  |
| Installation/ mounting/ dimensions                                 |                                   |                                                      |                           |  |
| mounting position                                                  | any                               |                                                      |                           |  |
| fastening method                                                   | lockable plug-in fixing           | lockable plug-in fixing                              |                           |  |
| design of the interface for safety-related communication           | without                           |                                                      |                           |  |
| Communication/ Protocol                                            |                                   |                                                      |                           |  |
| design of the interface                                            | without                           |                                                      |                           |  |
| Certificates/ approvals                                            |                                   |                                                      |                           |  |
| General Product Approval                                           |                                   | Functional<br>Safety/Safety of Ma-<br>chinery        | Declaration of Conformity |  |