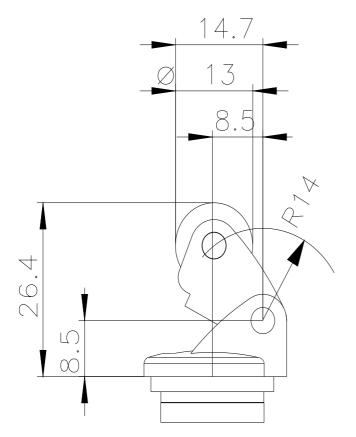

## 3SE5000-0AE12-1AJ0

Actuator head for position switch 3SE52 Roller lever made of stainless steel with Plastic roller 13 mm functional at -40  $^{\circ}\text{C}$ 

| product brand name                                                 | SIRIUS                            |                                                      |                           |  |
|--------------------------------------------------------------------|-----------------------------------|------------------------------------------------------|---------------------------|--|
| product designation                                                | actuator head for position switch | actuator head for position switch                    |                           |  |
| product type designation                                           | 3SE5                              |                                                      |                           |  |
| General technical data                                             |                                   |                                                      |                           |  |
| product function positive opening                                  | Yes                               |                                                      |                           |  |
| shock resistance                                                   |                                   |                                                      |                           |  |
| <ul><li>according to IEC 60068-2-27</li></ul>                      | 30g / 11 ms                       |                                                      |                           |  |
| <ul> <li>for railway applications according to EN 61373</li> </ul> | Category 1, Class B               |                                                      |                           |  |
| vibration resistance                                               |                                   |                                                      |                           |  |
| <ul><li>according to IEC 60068-2-6</li></ul>                       | 0.35 mm/5g                        |                                                      |                           |  |
| <ul> <li>for railway applications according to EN 61373</li> </ul> | Category 1, Class B               |                                                      |                           |  |
| mechanical service life (operating cycles) typical                 | 15 000 000                        |                                                      |                           |  |
| material of the enclosure of the switch head                       | plastic                           |                                                      |                           |  |
| reference code according to IEC 81346-2                            | Т                                 |                                                      |                           |  |
| active principle                                                   | mechanical                        |                                                      |                           |  |
| Substance Prohibitance (Date)                                      | 07/01/2006                        |                                                      |                           |  |
| minimum actuating force in directions of actuation                 | 10 N                              |                                                      |                           |  |
| Ambient conditions                                                 |                                   |                                                      |                           |  |
| ambient temperature                                                |                                   |                                                      |                           |  |
| <ul> <li>during operation</li> </ul>                               | -40 +85 °C                        | -40 +85 °C                                           |                           |  |
| during storage                                                     | -40 +90 °C                        | -40 +90 °C                                           |                           |  |
| explosion protection category for dust                             | none                              | none                                                 |                           |  |
| Enclosure                                                          |                                   |                                                      |                           |  |
| coating of the enclosure                                           | Other types                       |                                                      |                           |  |
| Drive Head                                                         |                                   |                                                      |                           |  |
| design of the actuating element                                    | Roller lever, high-grade steel le | Roller lever, high-grade steel lever, plastic roller |                           |  |
| standard-compliant actuator head                                   | EN 50047, design E                |                                                      |                           |  |
| shape of the switch head                                           | roller                            | roller                                               |                           |  |
| outer diameter of the switch head                                  | 13 mm                             |                                                      |                           |  |
| Installation/ mounting/ dimensions                                 |                                   |                                                      |                           |  |
| mounting position                                                  | any                               |                                                      |                           |  |
| fastening method                                                   | lockable plug-in fixing           | lockable plug-in fixing                              |                           |  |
| design of the interface for safety-related communication           | without                           |                                                      |                           |  |
| Communication/ Protocol                                            |                                   |                                                      |                           |  |
| design of the interface                                            | without                           |                                                      |                           |  |
| Certificates/ approvals                                            |                                   |                                                      |                           |  |
| General Product Approval                                           |                                   | Functional<br>Safety/Safety of Ma-<br>chinery        | Declaration of Conformity |  |