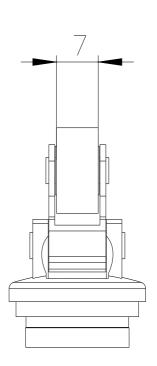

## 3SE5000-0AE12-1AJ0

Actuator head for position switch 3SE52 Roller lever made of stainless steel with Plastic roller 13 mm functional at -40  $^{\circ}\text{C}$ 

| product brand name                                                 | SIRIUS                            |                                                      |                           |  |
|--------------------------------------------------------------------|-----------------------------------|------------------------------------------------------|---------------------------|--|
| product designation                                                | actuator head for position switch | actuator head for position switch                    |                           |  |
| product type designation                                           | 3SE5                              |                                                      |                           |  |
| General technical data                                             |                                   |                                                      |                           |  |
| product function positive opening                                  | Yes                               |                                                      |                           |  |
| shock resistance                                                   |                                   |                                                      |                           |  |
| <ul><li>according to IEC 60068-2-27</li></ul>                      | 30g / 11 ms                       |                                                      |                           |  |
| <ul> <li>for railway applications according to EN 61373</li> </ul> | Category 1, Class B               |                                                      |                           |  |
| vibration resistance                                               |                                   |                                                      |                           |  |
| <ul><li>according to IEC 60068-2-6</li></ul>                       | 0.35 mm/5g                        |                                                      |                           |  |
| <ul> <li>for railway applications according to EN 61373</li> </ul> | Category 1, Class B               |                                                      |                           |  |
| mechanical service life (operating cycles) typical                 | 15 000 000                        |                                                      |                           |  |
| material of the enclosure of the switch head                       | plastic                           |                                                      |                           |  |
| reference code according to IEC 81346-2                            | Т                                 |                                                      |                           |  |
| active principle                                                   | mechanical                        |                                                      |                           |  |
| Substance Prohibitance (Date)                                      | 07/01/2006                        |                                                      |                           |  |
| minimum actuating force in directions of actuation                 | 10 N                              |                                                      |                           |  |
| Ambient conditions                                                 |                                   |                                                      |                           |  |
| ambient temperature                                                |                                   |                                                      |                           |  |
| <ul> <li>during operation</li> </ul>                               | -40 +85 °C                        | -40 +85 °C                                           |                           |  |
| during storage                                                     | -40 +90 °C                        | -40 +90 °C                                           |                           |  |
| explosion protection category for dust                             | none                              | none                                                 |                           |  |
| Enclosure                                                          |                                   |                                                      |                           |  |
| coating of the enclosure                                           | Other types                       |                                                      |                           |  |
| Drive Head                                                         |                                   |                                                      |                           |  |
| design of the actuating element                                    | Roller lever, high-grade steel le | Roller lever, high-grade steel lever, plastic roller |                           |  |
| standard-compliant actuator head                                   | EN 50047, design E                |                                                      |                           |  |
| shape of the switch head                                           | roller                            | roller                                               |                           |  |
| outer diameter of the switch head                                  | 13 mm                             |                                                      |                           |  |
| Installation/ mounting/ dimensions                                 |                                   |                                                      |                           |  |
| mounting position                                                  | any                               |                                                      |                           |  |
| fastening method                                                   | lockable plug-in fixing           | lockable plug-in fixing                              |                           |  |
| design of the interface for safety-related communication           | without                           |                                                      |                           |  |
| Communication/ Protocol                                            |                                   |                                                      |                           |  |
| design of the interface                                            | without                           |                                                      |                           |  |
| Certificates/ approvals                                            |                                   |                                                      |                           |  |
| General Product Approval                                           |                                   | Functional<br>Safety/Safety of Ma-<br>chinery        | Declaration of Conformity |  |