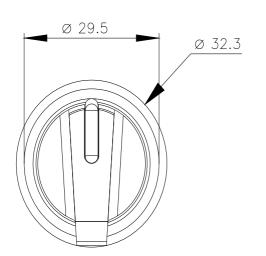

| product brand name                                                 | SIRIUS ACT                                                            |
|--------------------------------------------------------------------|-----------------------------------------------------------------------|
| product designation                                                | Selector switches                                                     |
| design of the product                                              | Actuating/signaling element                                           |
| product type designation                                           | 3SU1                                                                  |
| product line                                                       | Plastic, black, 22 mm                                                 |
| Enclosure                                                          |                                                                       |
| number of command points                                           | 1                                                                     |
| Actuator                                                           |                                                                       |
| design of the actuating element                                    | Selector, short                                                       |
| principle of operation of the actuating element                    | momentary contact, 2x45° (10:30 h/12 h/13:30 h), return on both sides |
| product extension optional                                         |                                                                       |
| light source                                                       | Yes                                                                   |
| contact module                                                     | Yes                                                                   |
| color of the actuating element                                     | red                                                                   |
| material of the actuating element                                  | plastic                                                               |
| shape of the actuating element                                     | Handle                                                                |
| outer diameter of the actuating element                            | 32.3 mm                                                               |
| number of switching positions                                      | 3                                                                     |
| actuating angle                                                    |                                                                       |
| clockwise                                                          | 45°                                                                   |
| anticlockwise                                                      | 45°                                                                   |
| Front ring                                                         |                                                                       |
| product component front ring                                       | Yes                                                                   |
| design of the front ring                                           | standard                                                              |
| material of the front ring                                         | plastic                                                               |
| color of the front ring                                            | black                                                                 |
| General technical data                                             |                                                                       |
| protection class IP                                                | IP66, IP67, IP69(IP69K)                                               |
| degree of protection NEMA rating                                   | 1, 2, 3, 3R, 4, 4X, 12, 13                                            |
| shock resistance                                                   |                                                                       |
| <ul> <li>according to IEC 60068-2-27</li> </ul>                    | sinusoidal half-wave 15g / 11 ms                                      |
| <ul> <li>for railway applications according to EN 61373</li> </ul> | Category 1, Class B                                                   |
| vibration resistance                                               |                                                                       |
| <ul> <li>according to IEC 60068-2-6</li> </ul>                     | 10 500 Hz: 5g                                                         |
| <ul> <li>for railway applications according to EN 61373</li> </ul> | Category 1, Class B                                                   |
| operating frequency maximum                                        | 1 800 1/h                                                             |
| mechanical service life (operating cycles) typical                 | 1 000 000                                                             |
| reference code according to IEC 81346-2                            | S                                                                     |
| Substance Prohibitance (Date)                                      | 10/01/2014                                                            |
| Safety related data                                                |                                                                       |

| B10 value with high der                                                                                                                                                                                                                                                                                                                                                                                                                                                                                                                                | mand rate according to SN                                                                                                                                                                                                                                                                                                                | 31920 300                                                                                                                                                                                                                                                      | 000                                                                                                          |                                       |            |  |
|--------------------------------------------------------------------------------------------------------------------------------------------------------------------------------------------------------------------------------------------------------------------------------------------------------------------------------------------------------------------------------------------------------------------------------------------------------------------------------------------------------------------------------------------------------|------------------------------------------------------------------------------------------------------------------------------------------------------------------------------------------------------------------------------------------------------------------------------------------------------------------------------------------|----------------------------------------------------------------------------------------------------------------------------------------------------------------------------------------------------------------------------------------------------------------|--------------------------------------------------------------------------------------------------------------|---------------------------------------|------------|--|
| proportion of dangero                                                                                                                                                                                                                                                                                                                                                                                                                                                                                                                                  | ous failures                                                                                                                                                                                                                                                                                                                             |                                                                                                                                                                                                                                                                |                                                                                                              |                                       |            |  |
| <ul> <li>with low demand</li> </ul>                                                                                                                                                                                                                                                                                                                                                                                                                                                                                                                    | rate according to SN 3192                                                                                                                                                                                                                                                                                                                | 20 20 %                                                                                                                                                                                                                                                        | )                                                                                                            |                                       |            |  |
| <ul> <li>with high demand rate according to SN 31920</li> </ul>                                                                                                                                                                                                                                                                                                                                                                                                                                                                                        |                                                                                                                                                                                                                                                                                                                                          |                                                                                                                                                                                                                                                                | )                                                                                                            |                                       |            |  |
| failure rate [FIT] with low demand rate according to SN 31920                                                                                                                                                                                                                                                                                                                                                                                                                                                                                          |                                                                                                                                                                                                                                                                                                                                          |                                                                                                                                                                                                                                                                | 100 FIT                                                                                                      |                                       |            |  |
| mbient conditions                                                                                                                                                                                                                                                                                                                                                                                                                                                                                                                                      | J. J                                                                                                                                                                                                                                                                                                 |                                                                                                                                                                                                                                                                |                                                                                                              |                                       |            |  |
| ambient temperature                                                                                                                                                                                                                                                                                                                                                                                                                                                                                                                                    |                                                                                                                                                                                                                                                                                                                                          |                                                                                                                                                                                                                                                                |                                                                                                              |                                       |            |  |
| during operation                                                                                                                                                                                                                                                                                                                                                                                                                                                                                                                                       |                                                                                                                                                                                                                                                                                                                                          | -25                                                                                                                                                                                                                                                            | +70 °C                                                                                                       |                                       |            |  |
| <ul> <li>during storage</li> </ul>                                                                                                                                                                                                                                                                                                                                                                                                                                                                                                                     |                                                                                                                                                                                                                                                                                                                                          |                                                                                                                                                                                                                                                                | -25 +70 C                                                                                                    |                                       |            |  |
|                                                                                                                                                                                                                                                                                                                                                                                                                                                                                                                                                        | during operation accordin                                                                                                                                                                                                                                                                                                                |                                                                                                                                                                                                                                                                |                                                                                                              | ith relative air humidity of <i>'</i> | 10 95%)    |  |
| 60721                                                                                                                                                                                                                                                                                                                                                                                                                                                                                                                                                  | during operation accordin                                                                                                                                                                                                                                                                                                                |                                                                                                                                                                                                                                                                | , 302, 302, 303, 310 (W                                                                                      |                                       | 10 3370)   |  |
| stallation/ mounting/ c                                                                                                                                                                                                                                                                                                                                                                                                                                                                                                                                | dimensions                                                                                                                                                                                                                                                                                                                               |                                                                                                                                                                                                                                                                |                                                                                                              |                                       |            |  |
| height                                                                                                                                                                                                                                                                                                                                                                                                                                                                                                                                                 |                                                                                                                                                                                                                                                                                                                                          | 32.3                                                                                                                                                                                                                                                           | mm                                                                                                           |                                       |            |  |
| width                                                                                                                                                                                                                                                                                                                                                                                                                                                                                                                                                  |                                                                                                                                                                                                                                                                                                                                          | 32.3                                                                                                                                                                                                                                                           | mm                                                                                                           |                                       |            |  |
| shape of the installation                                                                                                                                                                                                                                                                                                                                                                                                                                                                                                                              | on opening                                                                                                                                                                                                                                                                                                                               | roun                                                                                                                                                                                                                                                           | d                                                                                                            |                                       |            |  |
| mounting diameter                                                                                                                                                                                                                                                                                                                                                                                                                                                                                                                                      |                                                                                                                                                                                                                                                                                                                                          | 22.3                                                                                                                                                                                                                                                           | mm                                                                                                           |                                       |            |  |
| positive tolerance of in                                                                                                                                                                                                                                                                                                                                                                                                                                                                                                                               | nstallation diameter                                                                                                                                                                                                                                                                                                                     | 0.4 r                                                                                                                                                                                                                                                          | nm                                                                                                           |                                       |            |  |
| mounting height                                                                                                                                                                                                                                                                                                                                                                                                                                                                                                                                        |                                                                                                                                                                                                                                                                                                                                          | 28.8                                                                                                                                                                                                                                                           | mm                                                                                                           |                                       |            |  |
| installation width                                                                                                                                                                                                                                                                                                                                                                                                                                                                                                                                     |                                                                                                                                                                                                                                                                                                                                          | 32.3                                                                                                                                                                                                                                                           |                                                                                                              |                                       |            |  |
| installation depth                                                                                                                                                                                                                                                                                                                                                                                                                                                                                                                                     |                                                                                                                                                                                                                                                                                                                                          | 25.4                                                                                                                                                                                                                                                           |                                                                                                              |                                       |            |  |
| ertificates/ approvals                                                                                                                                                                                                                                                                                                                                                                                                                                                                                                                                 |                                                                                                                                                                                                                                                                                                                                          |                                                                                                                                                                                                                                                                |                                                                                                              |                                       |            |  |
| General Product Appr                                                                                                                                                                                                                                                                                                                                                                                                                                                                                                                                   | roval                                                                                                                                                                                                                                                                                                                                    |                                                                                                                                                                                                                                                                |                                                                                                              | Declaration of Confo                  | a maite c  |  |
| General Froduct Appl                                                                                                                                                                                                                                                                                                                                                                                                                                                                                                                                   | loval                                                                                                                                                                                                                                                                                                                                    |                                                                                                                                                                                                                                                                |                                                                                                              | Declaration of control                | -          |  |
|                                                                                                                                                                                                                                                                                                                                                                                                                                                                                                                                                        |                                                                                                                                                                                                                                                                                                                                          | $\mathbf{C}$                                                                                                                                                                                                                                                   | LIIL                                                                                                         | EG Kond                               |            |  |
| CSA                                                                                                                                                                                                                                                                                                                                                                                                                                                                                                                                                    |                                                                                                                                                                                                                                                                                                                                          | UL                                                                                                                                                                                                                                                             | LIIL                                                                                                         | EG-Konf.                              | CA         |  |
| CSA<br>Test Certificates                                                                                                                                                                                                                                                                                                                                                                                                                                                                                                                               |                                                                                                                                                                                                                                                                                                                                          | UL<br>Marine / Shipping                                                                                                                                                                                                                                        | LIIL                                                                                                         | EG-Konf.                              | CA         |  |
| Test Certificates                                                                                                                                                                                                                                                                                                                                                                                                                                                                                                                                      | <u>Special Test Certific-</u><br>ate                                                                                                                                                                                                                                                                                                     | Marine / Shipping                                                                                                                                                                                                                                              | L Lovd's<br>Register<br>Us                                                                                   | EG-Konf.                              |            |  |
| Type Test Certific-                                                                                                                                                                                                                                                                                                                                                                                                                                                                                                                                    |                                                                                                                                                                                                                                                                                                                                          | UL<br>Marine / Shipping                                                                                                                                                                                                                                        | L IIIL<br>Hoyds<br>Register<br>Us                                                                            | EG-Konf.                              |            |  |
| <u>Type Test Certific-<br/>ates/Test Report</u>                                                                                                                                                                                                                                                                                                                                                                                                                                                                                                        | <u>ate</u><br>Environment                                                                                                                                                                                                                                                                                                                | UL<br>Marine / Shipping                                                                                                                                                                                                                                        | L IIIL                                                                                                       | EG-Konf.                              |            |  |
| Type Test Certific-<br>ates/Test Report                                                                                                                                                                                                                                                                                                                                                                                                                                                                                                                | ate                                                                                                                                                                                                                                                                                                                                      | UL<br>Marine / Shipping                                                                                                                                                                                                                                        | Lloyds<br>Register<br>us                                                                                     | EG-Konf.                              |            |  |
| <u>Type Test Certific-</u><br>ates/Test Report                                                                                                                                                                                                                                                                                                                                                                                                                                                                                                         | ate<br>Environment<br>Environmental Con-                                                                                                                                                                                                                                                                                                 | UL<br>Marine / Shipping                                                                                                                                                                                                                                        | L IIIL<br>Register<br>us                                                                                     | EG-Konf.                              |            |  |
| <u>Type Test Certific-</u><br>ates/Test Report                                                                                                                                                                                                                                                                                                                                                                                                                                                                                                         | ate<br>Environment<br>Environmental Con-                                                                                                                                                                                                                                                                                                 | UL<br>Marine / Shipping                                                                                                                                                                                                                                        | L IIIL<br>Register<br>uts                                                                                    | EG-Konf.                              | CA<br>RINA |  |
| Type Test Certific-<br>ates/Test Report                                                                                                                                                                                                                                                                                                                                                                                                                                                                                                                | ate<br>Environment<br>Environmental Con-                                                                                                                                                                                                                                                                                                 | UL<br>Marine / Shipping                                                                                                                                                                                                                                        | L IIIL<br>Register<br>uts                                                                                    | EG-Konf.                              | CA         |  |
| Type Test Certific-<br>ates/Test Report                                                                                                                                                                                                                                                                                                                                                                                                                                                                                                                | ate<br>Environment<br>Environmental Con-                                                                                                                                                                                                                                                                                                 | UL<br>Marine / Shipping                                                                                                                                                                                                                                        | Lloyds<br>Register<br>us                                                                                     | EG-Konf.                              | CA         |  |
| Type Test Certific-<br>ates/Test Report         other         Confirmation                                                                                                                                                                                                                                                                                                                                                                                                                                                                             | ate<br>Environment<br>Environmental Con-<br>firmations                                                                                                                                                                                                                                                                                   | ABS                                                                                                                                                                                                                                                            | LIOVOS<br>Kegister<br>us                                                                                     | EG-Konf.                              | CA         |  |
| Type Test Certific-<br>ates/Test Report other Confirmation urther information Siemens has decided                                                                                                                                                                                                                                                                                                                                                                                                                                                      | ate<br>Environment<br>Environmental Con-<br>firmations                                                                                                                                                                                                                                                                                   | ABS                                                                                                                                                                                                                                                            |                                                                                                              | EG-Konf.                              | CA<br>EINA |  |
| Type Test Certific-<br>ates/Test Report<br>other<br>Confirmation                                                                                                                                                                                                                                                                                                                                                                                                                                                                                       | ate<br>Environment<br>Environmental Con-<br>firmations                                                                                                                                                                                                                                                                                   | ABS                                                                                                                                                                                                                                                            |                                                                                                              | EG-Konf.                              | CA<br>EINA |  |
| Type Test Certific-<br>ates/Test Report<br>other<br>Confirmation<br>Confirmation<br>Siemens has decided<br>https://press.siemens.co<br>Siemens is working or<br>Please contact your loca                                                                                                                                                                                                                                                                                                                                                               | ate<br>Environment<br>Environmental Con-<br>firmations<br>to exit the Russian mark<br>om/global/en/pressrelease<br>n the renewal of the curr<br>al Siemens office on the si                                                                                                                                                              | ABS<br>ABS<br>tet (see here).<br>//siemens-wind-down-rus<br>ent EAC certificates.<br>tatus of validity of the EA                                                                                                                                               | isian-business<br>C certification if you inte                                                                | Prs                                   | <b>CIA</b> |  |
| Type Test Certific-<br>ates/Test Report<br>other<br>Confirmation<br>Confirmation<br>Siemens has decided<br>https://press.siemens.co<br>Siemens is working or<br>Please contact your loc<br>EAC relevant market (o                                                                                                                                                                                                                                                                                                                                      | ate<br>Environment<br>Environmental Con-<br>firmations<br>to exit the Russian mark<br>om/global/en/pressrelease<br>n the renewal of the curr<br>al Siemens office on the si<br>ther than the sanctioned E                                                                                                                                | ABS<br>ABS<br>tet (see here).<br>//siemens-wind-down-rus<br>ent EAC certificates.<br>tatus of validity of the EA                                                                                                                                               | isian-business<br>C certification if you inte                                                                | Prs                                   | <b>CIA</b> |  |
| Type Test Certific-<br>ates/Test Report<br>other<br>Confirmation<br>Siemens has decided<br>https://press.siemens.cc<br>Siemens is working or<br>Please contact your loc:<br>EAC relevant market (o<br>Information on the page                                                                                                                                                                                                                                                                                                                          | ate<br>Environment<br>Environmental Con-<br>firmations<br>to exit the Russian mark<br>om/global/en/pressrelease<br>n the renewal of the curra<br>al Siemens office on the si<br>ther than the sanctioned E<br>ckaging                                                                                                                    | ABS<br>ABS<br>tet (see here).<br>//siemens-wind-down-rus<br>ent EAC certificates.<br>tatus of validity of the EA<br>EAEU member states Ru                                                                                                                      | isian-business<br>C certification if you inte                                                                | Prs                                   | <b>CIA</b> |  |
| Type Test Certific-<br>ates/Test Report<br>other<br>Confirmation<br>Siemens has decided<br>https://press.siemens.cc<br>Siemens is working or<br>Please contact your loc:<br>EAC relevant market (o<br>Information on the pac<br>https://support.industry.                                                                                                                                                                                                                                                                                              | ate<br>Environment<br>Environmental Con-<br>firmations<br>to exit the Russian mark<br>om/global/en/pressrelease<br>n the renewal of the curra<br>al Siemens office on the si<br>ther than the sanctioned E<br>ckaging<br>siemens.com/cs/ww/en/vie                                                                                        | ABS<br>ABS<br>ABS<br>ABS<br>ABS<br>ABS<br>ABS<br>ABS<br>ABS<br>ABS                                                                                                                                                                                             | isian-business<br>C certification if you inte                                                                | Prs                                   | <b>CIA</b> |  |
| Type Test Certific-<br>ates/Test Report<br>other<br>Confirmation<br>Siemens has decided<br>https://press.siemens.co<br>Siemens is working or<br>Please contact your loc:<br>EAC relevant market (or<br>Information on the par<br>https://support.industry<br>Information- and Down                                                                                                                                                                                                                                                                     | ate<br>Environment<br>Environmental Con-<br>firmations<br>to exit the Russian mark<br>om/global/en/pressrelease<br>n the renewal of the curr<br>al Siemens office on the si<br>ther than the sanctioned E<br>ckaging<br>siemens.com/cs/ww/en/vie<br>nloadcenter (Catalogs, B                                                             | ABS<br>ABS<br>ABS<br>ABS<br>ABS<br>ABS<br>ABS<br>ABS<br>ABS<br>ABS                                                                                                                                                                                             | isian-business<br>C certification if you inte                                                                | Prs                                   | <b>CIA</b> |  |
| Type Test Certific-<br>ates/Test Report<br>other<br>Confirmation<br>Siemens has decided<br>https://press.siemens.co<br>Siemens is working on<br>Please contact your loca<br>EAC relevant market (o<br>Information on the pao<br>https://support.industry<br>Information- and Down<br>https://www.siemens.co<br>Industry Mall (Online of                                                                                                                                                                                                                | ate<br>Environment<br>Environmental Con-<br>firmations<br>to exit the Russian mark<br>om/global/en/pressrelease<br>in the renewal of the curr<br>al Siemens office on the st<br>ther than the sanctioned E<br>ckaging<br>siemens.com/cs/ww/en/vie<br>nloadcenter (Catalogs, B<br>om/ic10<br>ordering system)                             | ABS<br>ABS<br>ABS<br>ABS<br>ABS<br>ABS<br>ABS<br>ABS                                                                                                                                                                                                           | sian-business<br>C certification if you inte<br>ssia or Belarus).                                            | Prs                                   | <b>CIA</b> |  |
| Type Test Certific-<br>ates/Test Report<br>other<br>Confirmation<br>Siemens has decided<br>https://press.siemens.co<br>Siemens is working on<br>Please contact your locc<br>EAC relevant market (o<br>Information on the pao<br>https://support.industry.<br>Information- and Down<br>https://www.siemens.co<br>Industry Mall (Online of<br>https://mall.industry.sier                                                                                                                                                                                 | ate<br>Environment<br>Environmental Con-<br>firmations<br>to exit the Russian mark<br>om/global/en/pressrelease<br>n the renewal of the curra<br>al Siemens office on the si<br>ther than the sanctioned E<br>ckaging<br>siemens.com/cs/ww/en/vie<br>nloadcenter (Catalogs, B<br>om/ic10                                                 | ABS<br>ABS<br>ABS<br>ABS<br>ABS<br>ABS<br>ABS<br>ABS                                                                                                                                                                                                           | sian-business<br>C certification if you inte<br>ssia or Belarus).                                            | Prs                                   | <b>CIA</b> |  |
| Type Test Certific-<br>ates/Test Report<br>other<br>Confirmation<br>Confirmation<br>Siemens has decided<br>https://press.siemens.co<br>Siemens is working or<br>Please contact your loca<br>EAC relevant market (or<br>Information on the par<br>https://support.industry.<br>Information- and Dowr<br>https://www.siemens.co<br>Industry Mall (Online of<br>https://mall.industry.sier<br>Cax online generator                                                                                                                                        | ate<br>Environment<br>Environmental Con-<br>firmations<br>to exit the Russian mark<br>om/global/en/pressrelease<br>in the renewal of the curr<br>al Siemens office on the si<br>ther than the sanctioned E<br>ckaging<br>siemens.com/cs/ww/en/vie<br>nloadcenter (Catalogs, B<br>om/ic10<br>ordering system)<br>mens.com/mall/en/en/Cata | et (see here).<br>Vsiemens-wind-down-rus<br>ent EAC certificates.<br>tatus of validity of the EA<br>AEU member states Ru<br>ew/109813875<br>Brochures,)<br>alog/product?mlfb=3SU1                                                                              | <u>isian-business</u><br>C certification if you inte<br>ssia or Belarus).                                    | nd to import or offer to sup          | <b>CIA</b> |  |
| Type Test Certific-<br>ates/Test Report<br>other<br>Confirmation<br>Siemens has decided<br>https://press.siemens.co<br>Siemens is working or<br>Please contact your loc:<br>EAC relevant market (o<br>Information on the par<br>https://support.industry.<br>Information- and Down<br>https://www.siemens.co<br>Industry Mall (Online of<br>https://wall.industry.sier<br>Cax online generator<br>http://support.automatio<br>Service&Support (Mar                                                                                                     | ate<br>Environment<br>Environmental Con-<br>firmations<br>to exit the Russian mark<br>om/global/en/pressrelease<br>n the renewal of the curr<br>al Siemens office on the si<br>ther than the sanctioned E<br>ckaging<br>siemens.com/cs/ww/en/vie<br>nloadcenter (Catalogs, B<br>om/ic10<br>ordering system)<br>mens.com/mall/en/en/Cata  | tet (see here).<br>//siemens-wind-down-rus<br>ent EAC certificates.<br>tatus of validity of the EA<br>AEU member states Ru<br>ew/109813875<br>Brochures,)<br>alog/product?mlfb=3SU11<br>order/default.aspx?lang=<br>acteristics, FAQs,)                        | isian-business<br>C certification if you inte<br>ssia or Belarus).<br>D02-2BM20-0AA0<br>ien&mlfb=3SU1002-2BM | nd to import or offer to sup          | <b>CIA</b> |  |
| Type Test Certific-<br>ates/Test Report<br>other<br>Confirmation<br>Confirmation<br>Siemens has decided<br>https://press.siemens.co<br>Siemens is working or<br>Please contact your loc:<br>EAC relevant market (o<br>Information on the pac<br>https://support.industry.<br>Information- and Down<br>https://www.siemens.co<br>Industry Mall (Online of<br>https://www.siemens.co<br>Industry Mall (Online of<br>https://mall.industry.sier<br>Cax online generator<br>https://support.automatio<br>Service&Support (Mar<br>https://support.industry. | ate<br>Environment<br>Environmental Con-<br>firmations<br>to exit the Russian mark<br>om/global/en/pressrelease<br>in the renewal of the curr<br>al Siemens office on the si<br>ther than the sanctioned E<br>ckaging<br>siemens.com/cs/ww/en/vie<br>nloadcenter (Catalogs, B<br>om/ic10<br>ordering system)<br>mens.com/mall/en/en/Cata | tet (see here).<br>//siemens-wind-down-rus<br>ent EAC certificates.<br>tatus of validity of the EA<br>AEU member states Ru<br>ew/109813875<br>Brochures,)<br>alog/product?mlfb=3SU11<br>order/default.aspx?lang=<br>acteristics, FAQs,)<br>%3SU1002-2BM20-0AAC | isian-business<br>C certification if you inte<br>ssia or Belarus).<br>202-2BM20-0AA0<br>ien&mlfb=3SU1002-2BM | nd to import or offer to sup          | <b>CIA</b> |  |