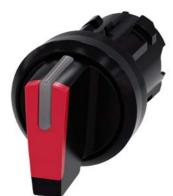

## 3SU1002-2BM20-0AA0

Selector switch, illuminable, 22 mm, round, plastic, red, selector switch, short, 3 switch positions I>O<II, momentary contact type, actuating angle  $2x45^{\circ}$ , 10:30h/12h/13:30h

| product brand name                                                 | SIRIUS ACT                                                            |
|--------------------------------------------------------------------|-----------------------------------------------------------------------|
| product designation                                                | Selector switches                                                     |
| design of the product                                              | Actuating/signaling element                                           |
| product type designation                                           | 3SU1                                                                  |
| product line                                                       | Plastic, black, 22 mm                                                 |
| Enclosure                                                          |                                                                       |
| number of command points                                           | 1                                                                     |
| Actuator                                                           |                                                                       |
| design of the actuating element                                    | Selector, short                                                       |
| principle of operation of the actuating element                    | momentary contact, 2x45° (10:30 h/12 h/13:30 h), return on both sides |
| product extension optional                                         |                                                                       |
| light source                                                       | Yes                                                                   |
| contact module                                                     | Yes                                                                   |
| color of the actuating element                                     | red                                                                   |
| material of the actuating element                                  | plastic                                                               |
| shape of the actuating element                                     | Handle                                                                |
| outer diameter of the actuating element                            | 32.3 mm                                                               |
| number of switching positions                                      | 3                                                                     |
| actuating angle                                                    |                                                                       |
| clockwise                                                          | 45°                                                                   |
| anticlockwise                                                      | 45°                                                                   |
| Front ring                                                         |                                                                       |
| product component front ring                                       | Yes                                                                   |
| design of the front ring                                           | standard                                                              |
| material of the front ring                                         | plastic                                                               |
| color of the front ring                                            | black                                                                 |
| General technical data                                             |                                                                       |
| protection class IP                                                | IP66, IP67, IP69(IP69K)                                               |
| degree of protection NEMA rating                                   | 1, 2, 3, 3R, 4, 4X, 12, 13                                            |
| shock resistance                                                   |                                                                       |
| <ul> <li>according to IEC 60068-2-27</li> </ul>                    | sinusoidal half-wave 15g / 11 ms                                      |
| <ul> <li>for railway applications according to EN 61373</li> </ul> | Category 1, Class B                                                   |
| vibration resistance                                               |                                                                       |
| <ul> <li>according to IEC 60068-2-6</li> </ul>                     | 10 500 Hz: 5g                                                         |
| <ul> <li>for railway applications according to EN 61373</li> </ul> | Category 1, Class B                                                   |
| operating frequency maximum                                        | 1 800 1/h                                                             |
| mechanical service life (operating cycles) typical                 | 1 000 000                                                             |
| reference code according to IEC 81346-2                            | S                                                                     |
| Substance Prohibitance (Date)                                      | 10/01/2014                                                            |
| Safety related data                                                |                                                                       |