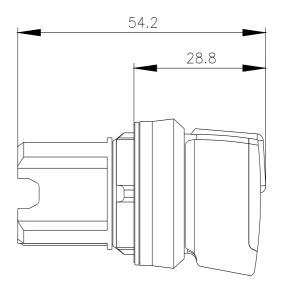

| B10 value with high der                                                                                                                                                                                                                                                                                                                                                                                                                                                                                                                                | mand rate according to SN                                                                                                                                                                                                                                                                                                                | 31920 300                                                                                                                                                                                                                                                      | 000                                                                                                          |                                       |            |  |
|--------------------------------------------------------------------------------------------------------------------------------------------------------------------------------------------------------------------------------------------------------------------------------------------------------------------------------------------------------------------------------------------------------------------------------------------------------------------------------------------------------------------------------------------------------|------------------------------------------------------------------------------------------------------------------------------------------------------------------------------------------------------------------------------------------------------------------------------------------------------------------------------------------|----------------------------------------------------------------------------------------------------------------------------------------------------------------------------------------------------------------------------------------------------------------|--------------------------------------------------------------------------------------------------------------|---------------------------------------|------------|--|
| proportion of dangero                                                                                                                                                                                                                                                                                                                                                                                                                                                                                                                                  | ous failures                                                                                                                                                                                                                                                                                                                             |                                                                                                                                                                                                                                                                |                                                                                                              |                                       |            |  |
| <ul> <li>with low demand</li> </ul>                                                                                                                                                                                                                                                                                                                                                                                                                                                                                                                    | rate according to SN 3192                                                                                                                                                                                                                                                                                                                | 20 20 %                                                                                                                                                                                                                                                        | )                                                                                                            |                                       |            |  |
| <ul> <li>with high demand rate according to SN 31920</li> </ul>                                                                                                                                                                                                                                                                                                                                                                                                                                                                                        |                                                                                                                                                                                                                                                                                                                                          |                                                                                                                                                                                                                                                                | )                                                                                                            |                                       |            |  |
| failure rate [FIT] with low demand rate according to SN 31920                                                                                                                                                                                                                                                                                                                                                                                                                                                                                          |                                                                                                                                                                                                                                                                                                                                          |                                                                                                                                                                                                                                                                | 100 FIT                                                                                                      |                                       |            |  |
| mbient conditions                                                                                                                                                                                                                                                                                                                                                                                                                                                                                                                                      | J. J                                                                                                                                                                                                                                                                                                 |                                                                                                                                                                                                                                                                |                                                                                                              |                                       |            |  |
| ambient temperature                                                                                                                                                                                                                                                                                                                                                                                                                                                                                                                                    |                                                                                                                                                                                                                                                                                                                                          |                                                                                                                                                                                                                                                                |                                                                                                              |                                       |            |  |
| during operation                                                                                                                                                                                                                                                                                                                                                                                                                                                                                                                                       |                                                                                                                                                                                                                                                                                                                                          | -25                                                                                                                                                                                                                                                            | +70 °C                                                                                                       |                                       |            |  |
| <ul> <li>during storage</li> </ul>                                                                                                                                                                                                                                                                                                                                                                                                                                                                                                                     |                                                                                                                                                                                                                                                                                                                                          |                                                                                                                                                                                                                                                                | -25 +70 C                                                                                                    |                                       |            |  |
|                                                                                                                                                                                                                                                                                                                                                                                                                                                                                                                                                        | during operation accordin                                                                                                                                                                                                                                                                                                                |                                                                                                                                                                                                                                                                |                                                                                                              | ith relative air humidity of <i>'</i> | 10 95%)    |  |
| 60721                                                                                                                                                                                                                                                                                                                                                                                                                                                                                                                                                  | during operation accordin                                                                                                                                                                                                                                                                                                                |                                                                                                                                                                                                                                                                | , 302, 302, 303, 310 (W                                                                                      |                                       | 10 3370)   |  |
| stallation/ mounting/ c                                                                                                                                                                                                                                                                                                                                                                                                                                                                                                                                | dimensions                                                                                                                                                                                                                                                                                                                               |                                                                                                                                                                                                                                                                |                                                                                                              |                                       |            |  |
| height                                                                                                                                                                                                                                                                                                                                                                                                                                                                                                                                                 |                                                                                                                                                                                                                                                                                                                                          | 32.3                                                                                                                                                                                                                                                           | mm                                                                                                           |                                       |            |  |
| width                                                                                                                                                                                                                                                                                                                                                                                                                                                                                                                                                  |                                                                                                                                                                                                                                                                                                                                          | 32.3                                                                                                                                                                                                                                                           | mm                                                                                                           |                                       |            |  |
| shape of the installation                                                                                                                                                                                                                                                                                                                                                                                                                                                                                                                              | on opening                                                                                                                                                                                                                                                                                                                               | roun                                                                                                                                                                                                                                                           | d                                                                                                            |                                       |            |  |
| mounting diameter                                                                                                                                                                                                                                                                                                                                                                                                                                                                                                                                      |                                                                                                                                                                                                                                                                                                                                          | 22.3                                                                                                                                                                                                                                                           | mm                                                                                                           |                                       |            |  |
| positive tolerance of in                                                                                                                                                                                                                                                                                                                                                                                                                                                                                                                               | nstallation diameter                                                                                                                                                                                                                                                                                                                     | 0.4 r                                                                                                                                                                                                                                                          | nm                                                                                                           |                                       |            |  |
| mounting height                                                                                                                                                                                                                                                                                                                                                                                                                                                                                                                                        |                                                                                                                                                                                                                                                                                                                                          | 28.8                                                                                                                                                                                                                                                           | mm                                                                                                           |                                       |            |  |
| installation width                                                                                                                                                                                                                                                                                                                                                                                                                                                                                                                                     |                                                                                                                                                                                                                                                                                                                                          | 32.3                                                                                                                                                                                                                                                           |                                                                                                              |                                       |            |  |
| installation depth                                                                                                                                                                                                                                                                                                                                                                                                                                                                                                                                     |                                                                                                                                                                                                                                                                                                                                          | 25.4                                                                                                                                                                                                                                                           |                                                                                                              |                                       |            |  |
| ertificates/ approvals                                                                                                                                                                                                                                                                                                                                                                                                                                                                                                                                 |                                                                                                                                                                                                                                                                                                                                          |                                                                                                                                                                                                                                                                |                                                                                                              |                                       |            |  |
| General Product Appr                                                                                                                                                                                                                                                                                                                                                                                                                                                                                                                                   | roval                                                                                                                                                                                                                                                                                                                                    |                                                                                                                                                                                                                                                                |                                                                                                              | Declaration of Confo                  | a maite c  |  |
| General Froduct Appl                                                                                                                                                                                                                                                                                                                                                                                                                                                                                                                                   | loval                                                                                                                                                                                                                                                                                                                                    |                                                                                                                                                                                                                                                                |                                                                                                              | Declaration of control                | -          |  |
|                                                                                                                                                                                                                                                                                                                                                                                                                                                                                                                                                        |                                                                                                                                                                                                                                                                                                                                          | $\mathbf{C}$                                                                                                                                                                                                                                                   | LIIL                                                                                                         | EG Kond                               |            |  |
| CSA                                                                                                                                                                                                                                                                                                                                                                                                                                                                                                                                                    |                                                                                                                                                                                                                                                                                                                                          | UL                                                                                                                                                                                                                                                             | LIIL                                                                                                         | EG-Konf.                              | CA         |  |
| CSA<br>Test Certificates                                                                                                                                                                                                                                                                                                                                                                                                                                                                                                                               |                                                                                                                                                                                                                                                                                                                                          | UL<br>Marine / Shipping                                                                                                                                                                                                                                        | LIIL                                                                                                         | EG-Konf.                              | CA         |  |
| Test Certificates                                                                                                                                                                                                                                                                                                                                                                                                                                                                                                                                      | <u>Special Test Certific-</u><br>ate                                                                                                                                                                                                                                                                                                     | Marine / Shipping                                                                                                                                                                                                                                              | L Lovd's<br>Register<br>Us                                                                                   | EG-Konf.                              |            |  |
| Type Test Certific-                                                                                                                                                                                                                                                                                                                                                                                                                                                                                                                                    |                                                                                                                                                                                                                                                                                                                                          | UL<br>Marine / Shipping                                                                                                                                                                                                                                        | L IIIL<br>Hoyds<br>Register<br>Us                                                                            | EG-Konf.                              |            |  |
| <u>Type Test Certific-<br/>ates/Test Report</u>                                                                                                                                                                                                                                                                                                                                                                                                                                                                                                        | <u>ate</u><br>Environment                                                                                                                                                                                                                                                                                                                | UL<br>Marine / Shipping                                                                                                                                                                                                                                        | L IIIL                                                                                                       | EG-Konf.                              |            |  |
| Type Test Certific-<br>ates/Test Report                                                                                                                                                                                                                                                                                                                                                                                                                                                                                                                | ate                                                                                                                                                                                                                                                                                                                                      | UL<br>Marine / Shipping                                                                                                                                                                                                                                        | Lloyds<br>Register<br>us                                                                                     | EG-Konf.                              |            |  |
| <u>Type Test Certific-</u><br>ates/Test Report                                                                                                                                                                                                                                                                                                                                                                                                                                                                                                         | ate<br>Environment<br>Environmental Con-                                                                                                                                                                                                                                                                                                 | UL<br>Marine / Shipping                                                                                                                                                                                                                                        | L IIIL<br>Register<br>us                                                                                     | EG-Konf.                              |            |  |
| <u>Type Test Certific-</u><br>ates/Test Report                                                                                                                                                                                                                                                                                                                                                                                                                                                                                                         | ate<br>Environment<br>Environmental Con-                                                                                                                                                                                                                                                                                                 | UL<br>Marine / Shipping                                                                                                                                                                                                                                        | L IIIL<br>Register<br>uts                                                                                    | EG-Konf.                              | CA<br>RINA |  |
| Type Test Certific-<br>ates/Test Report                                                                                                                                                                                                                                                                                                                                                                                                                                                                                                                | ate<br>Environment<br>Environmental Con-                                                                                                                                                                                                                                                                                                 | UL<br>Marine / Shipping                                                                                                                                                                                                                                        | L IIIL<br>Register<br>uts                                                                                    | EG-Konf.                              | CA         |  |
| Type Test Certific-<br>ates/Test Report                                                                                                                                                                                                                                                                                                                                                                                                                                                                                                                | ate<br>Environment<br>Environmental Con-                                                                                                                                                                                                                                                                                                 | UL<br>Marine / Shipping                                                                                                                                                                                                                                        | Lloyds<br>Register<br>us                                                                                     | EG-Konf.                              | CA         |  |
| Type Test Certific-<br>ates/Test Report         other         Confirmation                                                                                                                                                                                                                                                                                                                                                                                                                                                                             | ate<br>Environment<br>Environmental Con-<br>firmations                                                                                                                                                                                                                                                                                   | ABS                                                                                                                                                                                                                                                            | LIOVOS<br>Kegister<br>us                                                                                     | EG-Konf.                              | CA         |  |
| Type Test Certific-<br>ates/Test Report other Confirmation urther information Siemens has decided                                                                                                                                                                                                                                                                                                                                                                                                                                                      | ate<br>Environment<br>Environmental Con-<br>firmations                                                                                                                                                                                                                                                                                   | ABS                                                                                                                                                                                                                                                            |                                                                                                              | EG-Konf.                              | CA<br>EINA |  |
| Type Test Certific-<br>ates/Test Report<br>other<br>Confirmation                                                                                                                                                                                                                                                                                                                                                                                                                                                                                       | ate<br>Environment<br>Environmental Con-<br>firmations                                                                                                                                                                                                                                                                                   | ABS                                                                                                                                                                                                                                                            |                                                                                                              | EG-Konf.                              | CA<br>EINA |  |
| Type Test Certific-<br>ates/Test Report<br>other<br>Confirmation<br>Confirmation<br>Siemens has decided<br>https://press.siemens.co<br>Siemens is working or<br>Please contact your loca                                                                                                                                                                                                                                                                                                                                                               | ate<br>Environment<br>Environmental Con-<br>firmations<br>to exit the Russian mark<br>om/global/en/pressrelease<br>n the renewal of the curr<br>al Siemens office on the si                                                                                                                                                              | ABS<br>ABS<br>tet (see here).<br>//siemens-wind-down-rus<br>ent EAC certificates.<br>tatus of validity of the EA                                                                                                                                               | isian-business<br>C certification if you inte                                                                | Prs                                   | <b>CIA</b> |  |
| Type Test Certific-<br>ates/Test Report<br>other<br>Confirmation<br>Confirmation<br>Siemens has decided<br>https://press.siemens.co<br>Siemens is working or<br>Please contact your loc<br>EAC relevant market (o                                                                                                                                                                                                                                                                                                                                      | ate<br>Environment<br>Environmental Con-<br>firmations<br>to exit the Russian mark<br>om/global/en/pressrelease<br>n the renewal of the curr<br>al Siemens office on the si<br>ther than the sanctioned E                                                                                                                                | ABS<br>ABS<br>tet (see here).<br>//siemens-wind-down-rus<br>ent EAC certificates.<br>tatus of validity of the EA                                                                                                                                               | isian-business<br>C certification if you inte                                                                | Prs                                   | <b>CIA</b> |  |
| Type Test Certific-<br>ates/Test Report<br>other<br>Confirmation<br>Siemens has decided<br>https://press.siemens.cc<br>Siemens is working or<br>Please contact your loc:<br>EAC relevant market (o<br>Information on the page                                                                                                                                                                                                                                                                                                                          | ate<br>Environment<br>Environmental Con-<br>firmations<br>to exit the Russian mark<br>om/global/en/pressrelease<br>n the renewal of the curra<br>al Siemens office on the si<br>ther than the sanctioned E<br>ckaging                                                                                                                    | ABS<br>ABS<br>tet (see here).<br>//siemens-wind-down-rus<br>ent EAC certificates.<br>tatus of validity of the EA<br>EAEU member states Ru                                                                                                                      | isian-business<br>C certification if you inte                                                                | Prs                                   | <b>CIA</b> |  |
| Type Test Certific-<br>ates/Test Report<br>other<br>Confirmation<br>Siemens has decided<br>https://press.siemens.cc<br>Siemens is working or<br>Please contact your loc:<br>EAC relevant market (o<br>Information on the pac<br>https://support.industry.                                                                                                                                                                                                                                                                                              | ate<br>Environment<br>Environmental Con-<br>firmations<br>to exit the Russian mark<br>om/global/en/pressrelease<br>n the renewal of the curra<br>al Siemens office on the si<br>ther than the sanctioned E<br>ckaging<br>siemens.com/cs/ww/en/vie                                                                                        | ABS<br>ABS<br>ABS<br>ABS<br>ABS<br>ABS<br>ABS<br>ABS<br>ABS<br>ABS                                                                                                                                                                                             | isian-business<br>C certification if you inte                                                                | Prs                                   | <b>CIA</b> |  |
| Type Test Certific-<br>ates/Test Report<br>other<br>Confirmation<br>Siemens has decided<br>https://press.siemens.co<br>Siemens is working or<br>Please contact your loc:<br>EAC relevant market (or<br>Information on the par<br>https://support.industry<br>Information- and Down                                                                                                                                                                                                                                                                     | ate<br>Environment<br>Environmental Con-<br>firmations<br>to exit the Russian mark<br>om/global/en/pressrelease<br>n the renewal of the curr<br>al Siemens office on the si<br>ther than the sanctioned E<br>ckaging<br>siemens.com/cs/ww/en/vie<br>nloadcenter (Catalogs, B                                                             | ABS<br>ABS<br>ABS<br>ABS<br>ABS<br>ABS<br>ABS<br>ABS<br>ABS<br>ABS                                                                                                                                                                                             | isian-business<br>C certification if you inte                                                                | Prs                                   | <b>CIA</b> |  |
| Type Test Certific-<br>ates/Test Report<br>other<br>Confirmation<br>Siemens has decided<br>https://press.siemens.co<br>Siemens is working on<br>Please contact your loca<br>EAC relevant market (o<br>Information on the pao<br>https://support.industry<br>Information- and Down<br>https://www.siemens.co<br>Industry Mall (Online of                                                                                                                                                                                                                | ate<br>Environment<br>Environmental Con-<br>firmations<br>to exit the Russian mark<br>om/global/en/pressrelease<br>in the renewal of the curr<br>al Siemens office on the st<br>ther than the sanctioned E<br>ckaging<br>siemens.com/cs/ww/en/vie<br>nloadcenter (Catalogs, B<br>om/ic10<br>ordering system)                             | ABS<br>ABS<br>ABS<br>ABS<br>ABS<br>ABS<br>ABS<br>ABS                                                                                                                                                                                                           | sian-business<br>C certification if you inte<br>ssia or Belarus).                                            | Prs                                   | <b>CIA</b> |  |
| Type Test Certific-<br>ates/Test Report<br>other<br>Confirmation<br>Siemens has decided<br>https://press.siemens.co<br>Siemens is working on<br>Please contact your locc<br>EAC relevant market (o<br>Information on the pao<br>https://support.industry.<br>Information- and Down<br>https://www.siemens.co<br>Industry Mall (Online of<br>https://mall.industry.sier                                                                                                                                                                                 | ate<br>Environment<br>Environmental Con-<br>firmations<br>to exit the Russian mark<br>om/global/en/pressrelease<br>n the renewal of the curra<br>al Siemens office on the si<br>ther than the sanctioned E<br>ckaging<br>siemens.com/cs/ww/en/vie<br>nloadcenter (Catalogs, B<br>om/ic10                                                 | ABS<br>ABS<br>ABS<br>ABS<br>ABS<br>ABS<br>ABS<br>ABS                                                                                                                                                                                                           | sian-business<br>C certification if you inte<br>ssia or Belarus).                                            | Prs                                   | <b>CIA</b> |  |
| Type Test Certific-<br>ates/Test Report<br>other<br>Confirmation<br>Confirmation<br>Siemens has decided<br>https://press.siemens.co<br>Siemens is working or<br>Please contact your loca<br>EAC relevant market (or<br>Information on the par<br>https://support.industry.<br>Information- and Dowr<br>https://www.siemens.co<br>Industry Mall (Online of<br>https://mall.industry.sier<br>Cax online generator                                                                                                                                        | ate<br>Environment<br>Environmental Con-<br>firmations<br>to exit the Russian mark<br>om/global/en/pressrelease<br>in the renewal of the curr<br>al Siemens office on the si<br>ther than the sanctioned E<br>ckaging<br>siemens.com/cs/ww/en/vie<br>nloadcenter (Catalogs, B<br>om/ic10<br>ordering system)<br>mens.com/mall/en/en/Cata | et (see here).<br>Vsiemens-wind-down-rus<br>ent EAC certificates.<br>tatus of validity of the EA<br>AEU member states Ru<br>ew/109813875<br>Brochures,)<br>alog/product?mlfb=3SU1                                                                              | <u>isian-business</u><br>C certification if you inte<br>ssia or Belarus).                                    | nd to import or offer to sup          | <b>CIA</b> |  |
| Type Test Certific-<br>ates/Test Report<br>other<br>Confirmation<br>Siemens has decided<br>https://press.siemens.co<br>Siemens is working or<br>Please contact your loc:<br>EAC relevant market (o<br>Information on the par<br>https://support.industry.<br>Information- and Down<br>https://www.siemens.co<br>Industry Mall (Online of<br>https://wall.industry.sier<br>Cax online generator<br>http://support.automatio<br>Service&Support (Mar                                                                                                     | ate<br>Environment<br>Environmental Con-<br>firmations<br>to exit the Russian mark<br>om/global/en/pressrelease<br>n the renewal of the curr<br>al Siemens office on the si<br>ther than the sanctioned E<br>ckaging<br>siemens.com/cs/ww/en/vie<br>nloadcenter (Catalogs, B<br>om/ic10<br>ordering system)<br>mens.com/mall/en/en/Cata  | tet (see here).<br>//siemens-wind-down-rus<br>ent EAC certificates.<br>tatus of validity of the EA<br>AEU member states Ru<br>ew/109813875<br>Brochures,)<br>alog/product?mlfb=3SU11<br>order/default.aspx?lang=<br>acteristics, FAQs,)                        | isian-business<br>C certification if you inte<br>ssia or Belarus).<br>D02-2BM20-0AA0<br>ien&mlfb=3SU1002-2BM | nd to import or offer to sup          | <b>CIA</b> |  |
| Type Test Certific-<br>ates/Test Report<br>other<br>Confirmation<br>Confirmation<br>Siemens has decided<br>https://press.siemens.co<br>Siemens is working or<br>Please contact your loc:<br>EAC relevant market (o<br>Information on the pac<br>https://support.industry.<br>Information- and Down<br>https://www.siemens.co<br>Industry Mall (Online of<br>https://www.siemens.co<br>Industry Mall (Online of<br>https://mall.industry.sier<br>Cax online generator<br>https://support.automatio<br>Service&Support (Mar<br>https://support.industry. | ate<br>Environment<br>Environmental Con-<br>firmations<br>to exit the Russian mark<br>om/global/en/pressrelease<br>in the renewal of the curr<br>al Siemens office on the si<br>ther than the sanctioned E<br>ckaging<br>siemens.com/cs/ww/en/vie<br>nloadcenter (Catalogs, B<br>om/ic10<br>ordering system)<br>mens.com/mall/en/en/Cata | tet (see here).<br>//siemens-wind-down-rus<br>ent EAC certificates.<br>tatus of validity of the EA<br>AEU member states Ru<br>ew/109813875<br>Brochures,)<br>alog/product?mlfb=3SU11<br>order/default.aspx?lang=<br>acteristics, FAQs,)<br>%3SU1002-2BM20-0AAC | isian-business<br>C certification if you inte<br>ssia or Belarus).<br>202-2BM20-0AA0<br>ien&mlfb=3SU1002-2BM | nd to import or offer to sup          | <b>CIA</b> |  |