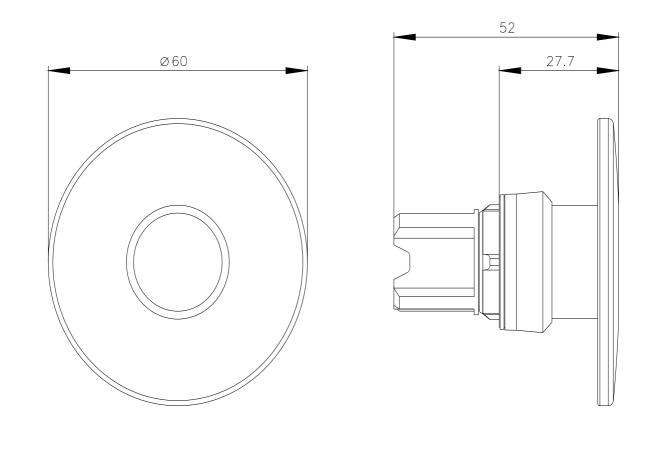

| 60721                                       |         |  |  |  |
|---------------------------------------------|---------|--|--|--|
| Installation/ mounting/ dimensions          |         |  |  |  |
| height                                      | 60 mm   |  |  |  |
| width                                       | 60 mm   |  |  |  |
| shape of the installation opening           | round   |  |  |  |
| mounting diameter                           | 22.3 mm |  |  |  |
| positive tolerance of installation diameter | 0.4 mm  |  |  |  |
| mounting height                             | 27.5 mm |  |  |  |
| installation width                          | 60 mm   |  |  |  |
| installation depth                          | 24.4 mm |  |  |  |
| Certificates/ approvals                     |         |  |  |  |
|                                             |         |  |  |  |