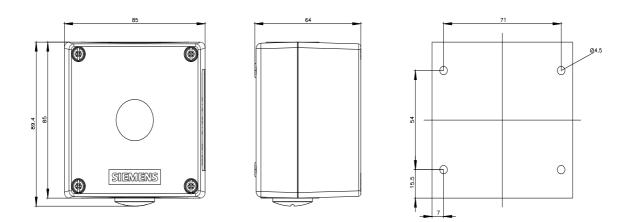

| product brand name                                                                                  | SIRIUS ACT                                                                                                                                |                                |  |  |
|-----------------------------------------------------------------------------------------------------|-------------------------------------------------------------------------------------------------------------------------------------------|--------------------------------|--|--|
| product designation                                                                                 | Enclosures                                                                                                                                |                                |  |  |
| product type designation                                                                            | 3SU1                                                                                                                                      |                                |  |  |
| Enclosure                                                                                           |                                                                                                                                           |                                |  |  |
| design of the housing                                                                               | Command point in center                                                                                                                   |                                |  |  |
| shape of the enclosure front                                                                        | Square                                                                                                                                    |                                |  |  |
| material of the enclosure                                                                           | metal                                                                                                                                     |                                |  |  |
| number of command points                                                                            | 1                                                                                                                                         |                                |  |  |
| product component protective collar                                                                 | No                                                                                                                                        |                                |  |  |
|                                                                                                     |                                                                                                                                           |                                |  |  |
| color of the enclosure top part fastening method of the enclosure                                   | yellow<br>Vertical / horizontal                                                                                                           |                                |  |  |
| General technical data                                                                              | Ventical / honzontal                                                                                                                      | _                              |  |  |
| protection class IP                                                                                 |                                                                                                                                           |                                |  |  |
| ·                                                                                                   | IP66, IP67, IP69(IP69K)                                                                                                                   |                                |  |  |
| degree of protection NEMA rating<br>shock resistance for railway applications according to EN 61373 | 1, 2, 3, 3R, 4, 4X, 12, 13                                                                                                                |                                |  |  |
|                                                                                                     | Category 1, Class B                                                                                                                       |                                |  |  |
| vibration resistance for railway applications according to EN 61373                                 | Category 1, Class B                                                                                                                       |                                |  |  |
| Substance Prohibitance (Date)                                                                       | 10/01/2014                                                                                                                                |                                |  |  |
| cable entry type                                                                                    | Without                                                                                                                                   |                                |  |  |
| Connections/ Terminals                                                                              |                                                                                                                                           |                                |  |  |
| type of electrical connection on enclosure                                                          | Cable routing above and below, both 1 x M20                                                                                               |                                |  |  |
| tightening torque of fixing screws in the enclosure cover                                           | 1.5 1.7 N·m                                                                                                                               |                                |  |  |
| Ambient conditions                                                                                  |                                                                                                                                           |                                |  |  |
| ambient temperature                                                                                 |                                                                                                                                           |                                |  |  |
| during operation                                                                                    | -25 +70 °C                                                                                                                                |                                |  |  |
| during storage                                                                                      | -40 +80 °C                                                                                                                                |                                |  |  |
| environmental category during operation according to IEC 60721                                      | 3M6, 3S2, 3B2, 3C3, 3K6 (with relative air humidity of 10 95%, no condensation in operation permitted for all devices behind front panel) |                                |  |  |
| Installation/ mounting/ dimensions                                                                  |                                                                                                                                           |                                |  |  |
| fastening method of modules and accessories                                                         | Floor mounting                                                                                                                            |                                |  |  |
| height                                                                                              | 89.4 mm                                                                                                                                   |                                |  |  |
| width                                                                                               | 85 mm                                                                                                                                     |                                |  |  |
| depth                                                                                               | 64 mm                                                                                                                                     |                                |  |  |
| mounting diameter                                                                                   | 22.3 mm                                                                                                                                   |                                |  |  |
| positive tolerance of installation diameter                                                         | 0.4 mm                                                                                                                                    |                                |  |  |
| Certificates/ approvals                                                                             |                                                                                                                                           |                                |  |  |
| General Product Approval                                                                            |                                                                                                                                           | Declaration of Con-<br>formity |  |  |