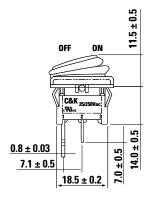

### **Specifications**

| Contact Rating        | 16(4)A @ 125/250 VAC<br>16A @ 12 VDC<br>6A @ 28 VDC |
|-----------------------|-----------------------------------------------------|
| Electrical Life       | 10,000 make-and-break cycles at full load.          |
| Dielectric Strength   | AC 1500V 1 minute                                   |
| Insulation Resistance | DC 500V 100M ohm min.                               |
| Operating Temperature | -25°C to 85°C                                       |
|                       |                                                     |

### **Actuator Marking**