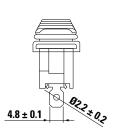

# **Mounting Hole**

| Thickness  | x          | Y        |
|------------|------------|----------|
| 0.75 - 1.5 | 19.4 - 0.1 | 13 + 0.1 |
| 1.5 - 2.5  | 19.8 - 0.1 | 13 + 0.1 |