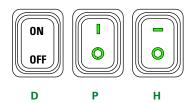

-illuminated  |
|           | DSR12     | OFF             | NONE | ON  | -                   | - | 2-1 | 1 2 3 Neon Illumination |
| SP        | DSR22     | OFF             | NONE | ON  | -                   | - | 2-1 | 1 2 3 LED Illumination  |
|           | DSR32     | OFF             | NONE | ON  | -                   | - | 2-1 | 1 2 3 LED Illumination  |

### Non-Illuminated









**LED & Neon Illuminated** 









Neon

| Ideon           |       |  |
|-----------------|-------|--|
| Circuit Diagram |       |  |
| On              | 1 2 3 |  |
| Off             |       |  |

LED

| Circuit Diagram |       |
|-----------------|-------|
| On              |       |
| Off             | 1 2 3 |



# **DSR Series**

# IP65 Sealed, Illuminated Rocker Switches



### **Actuator Marking**



# **Mounting Hole**



| Thickness  | x          | Y        |
|------------|------------|----------|
| 0.75 - 1.5 | 19.4 - 0.1 | 13 + 0.1 |
| 1.5 - 2.5  | 19.8 - 0.1 | 13 + 0.1 |

### **Actuator Color**

| Option Code | Actuator Color         |
|-------------|------------------------|
| 1           | Black, non-illuminated |
| 2           | Red, non-illuminated   |
| R           | Red, illuminated       |
| G           | Green, illuminated     |
| В           | Blue, illuminated      |