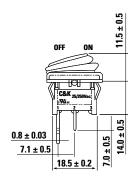

# **Mounting Hole**

| Thickness  | x          | Y        |
|------------|------------|----------|
| 0.75 - 1.5 | 19.4 - 0.1 | 13 + 0.1 |
| 1.5 - 2.5  | 19.8 - 0.1 | 13 + 0.1 |