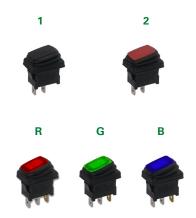

### **Actuator Color**

| Option Code | Actuator Color         |
|-------------|------------------------|
| 1           | Black, non-illuminated |
| 2           | Red, non-illuminated   |
| R           | Red, illuminated       |
| G           | Green, illuminated     |
| В           | Blue, illuminated      |