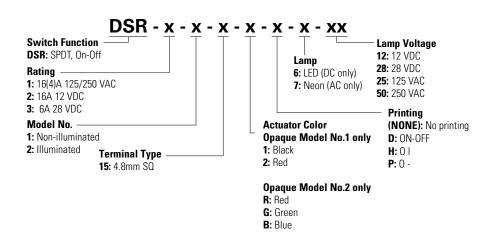

## **Ordering Number**

To order, simply select desired option from each category and place in the appropriate box. For additional options not shown in catalog, consult Customer Service Center.

### **Actuator Color**

| Option Code | Actuator Color         |
|-------------|------------------------|
| 1           | Black, non-illuminated |
| 2           | Red, non-illuminated   |
| R           | Red, illuminated       |
| G           | Green, illuminated     |
| В           | Blue, illuminated      |