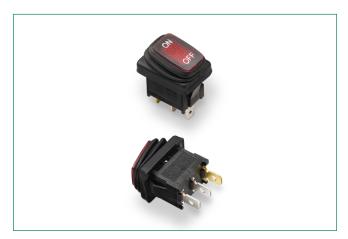

## **Description**

The new DSR series is a IP65 sealed Illuminated Rocker Switch. All switches are RoHS compliant and available both illuminated (LED or NEON, red, green and blue) and non-illuminated (black or red). For applications in harsh environments the IP65 sealing offers protection against solid objects, liquids or dust. Rated up to 16A @ 125/250VAC.

### **Features & Benefits**

- IP65 seal above the panel
- LED or NEON illumination options
- Electrical ratings up to 16 amps
- 4.8 quick connect terminals
- RoHS compliant