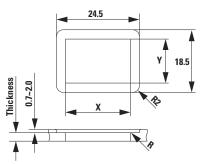

# **Mounting Hole**

| Thickness  | x          | Y        |
|------------|------------|----------|
| 0.75 - 1.5 | 19.4 - 0.1 | 13 + 0.1 |
| 1.5 - 2.5  | 19.8 - 0.1 | 13 + 0.1 |