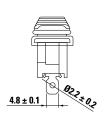

# **Mounting Hole**

| Thickness  | x          | Y        |
|------------|------------|----------|
| 0.75 - 1.5 | 19.4 - 0.1 | 13 + 0.1 |
| 1.5 - 2.5  | 19.8 - 0.1 | 13 + 0.1 |