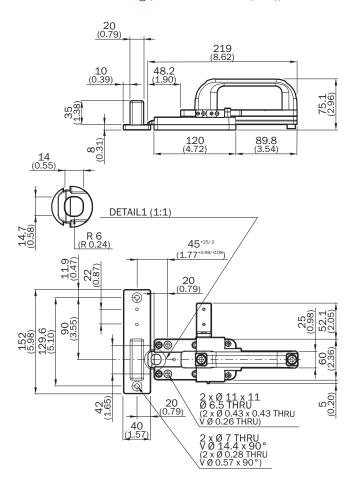

| vistal®                      |
| Bolt un                                  | Steel, zinc coated           |
| Sliding carriage, base plate, frame plat | Aluminum (coated) Polyketone |

#### Classifications

| ECLASS 5.0   | 27279202 |
|--------------|----------|
| ECLASS 5.1.4 | 27279202 |
| ECLASS 6.0   | 27279202 |
| ECLASS 6.2   | 27279202 |
| ECLASS 7.0   | 27279202 |
| ECLASS 8.0   | 27279202 |
| ECLASS 8.1   | 27279202 |
| ECLASS 9.0   | 27273701 |
| ECLASS 10.0  | 27273701 |

| ECLASS 11.0    | 27273701 |
|----------------|----------|
| ECLASS 12.0    | 27273701 |
| ETIM 5.0       | EC002594 |
| ETIM 6.0       | EC002594 |
| ETIM 7.0       | EC002594 |
| ETIM 8.0       | EC002594 |
| UNSPSC 16.0901 | 31161606 |

#### Dimensional drawing (Dimensions in mm (inch))



## SICK AT A GLANCE

SICK is one of the leading manufacturers of intelligent sensors and sensor solutions for industrial applications. A unique range of products and services creates the perfect basis for controlling processes securely and efficiently, protecting individuals from accidents and preventing damage to the environment.

We have extensive experience in a wide range of industries and understand their processes and requirements. With intelligent sensors, we can deliver exactly what our customers need. In application centers in Europe, Asia and North America, system solutions are tested and optimized in accordance with customer specifications. All this makes us a reliable supplier and development partner.

Comprehensive services complete our offering: SICK LifeTime Services provi