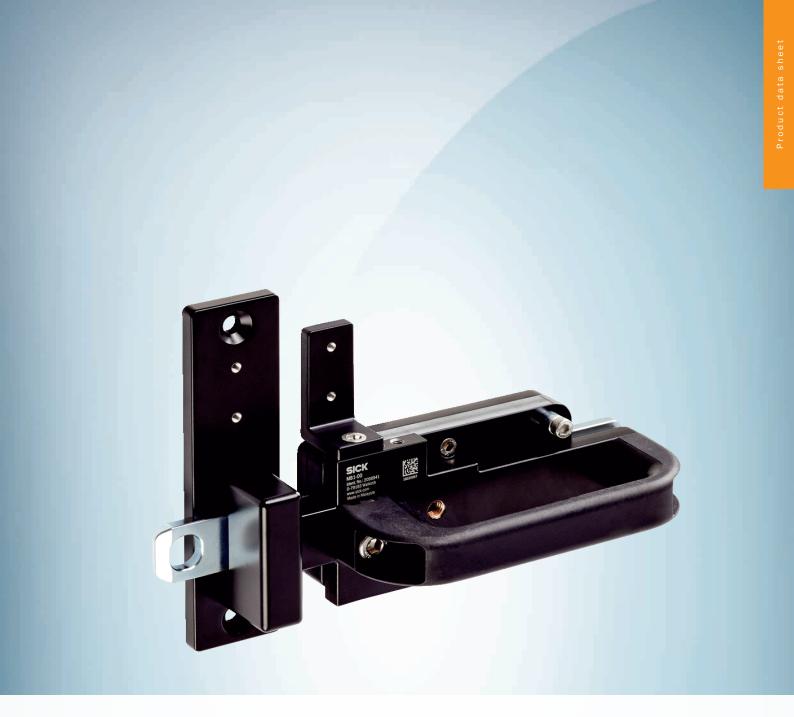

# MB1-BS00

MB1

**MECHANICAL BOLTS** 

#### **Features**

| Description                                           | Complete set consisting of bolt unit with short frame plate and adapters for actuators                                                    |
|-------------------------------------------------------|-------------------------------------------------------------------------------------------------------------------------------------------|
| Installation tolerance (horizontal)                   | 3 mm 30 mm                                                                                                                                |
| Model                                                 |                                                                                                                                           |
| Catch release button/ANSI-compliant locking mechanism | -                                                                                                                                         |
| Escape release                                        | -                                                                                                                                         |
| Frame plate with latching function                    | -                                                                                                                                         |
| Suitable for                                          | RE1, STR1 non-contact safety switches                                                                                                     |
| Items supplied                                        | Bolt unit Short frame plate Adapter for actuator mounting (MB1-BRNC) Safety screws for installing provided adapters Mounting instructions |

#### Mechanics

| Weight                                   | 1.357 kg                     |
|------------------------------------------|------------------------------|
| Material                                 |                              |
| Handl                                    | vistal®                      |
| Bolt un                                  | Steel, zinc coated           |
| Sliding carriage, base plate, frame plat | Aluminum (coated) Polyketone |