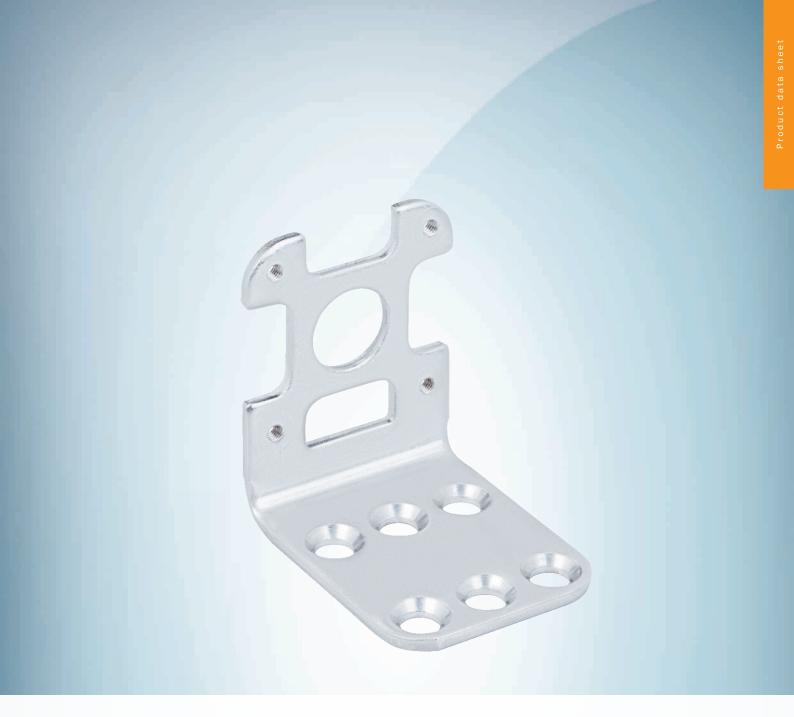

# TR10-MA0000

Brackets

**MOUNTING SYSTEMS** 

#### **Features**

| Accessory group  | Mounting systems              |
|------------------|-------------------------------|
| Accessory family | Brackets                      |
| Material         | Stainless steel 304           |
| Packing unit     | 1 piece                       |
| Description      | Mounting bracket for actuator |
| Weight           | 60 g                          |