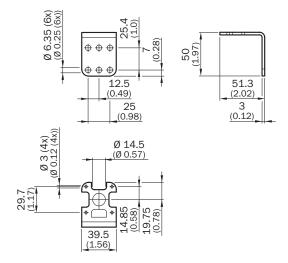

|
| Material         | Stainless steel 304           |
| Packing unit     | 1 piece                       |
| Description      | Mounting bracket for actuator |
| Weight           | 60 g                          |

#### Classifications

| ECLASS 5.0     | 27279202 |
|----------------|----------|
| ECLASS 5.1.4   | 27279202 |
| ECLASS 6.0     | 27279202 |
| ECLASS 6.2     | 27279202 |
| ECLASS 7.0     | 27279202 |
| ECLASS 8.0     | 27279202 |
| ECLASS 8.1     | 27279202 |
| ECLASS 9.0     | 27273701 |
| ECLASS 10.0    | 27273701 |
| ECLASS 11.0    | 27273701 |
| ECLASS 12.0    | 27273701 |
| ETIM 5.0       | EC002615 |
| ETIM 6.0       | EC002615 |
| ETIM 7.0       | EC002615 |
| ETIM 8.0       | EC002615 |
| UNSPSC 16.0901 | 32131023 |

### Dimensional drawing (Dimensions in mm (inch))



# SICK AT A GLANCE

SICK is one of the leading manufacturers of intelligent sensors and sensor solutions for industrial applications. A unique range of products and services creates the perfect basis for controlling processes securely and efficiently, protecting individuals from accidents and preventing damage to the environment.

We have extensive experience in a wide range of industries and understand their processes and requirements. With intelligent sensors, we can deliver exactly what our customers need. In application centers in Europe, Asia and North America, system solutions are tested and optimized in accordance with customer specifications. All this makes us a reliable supplier and development partner.

Comprehensive services complete our offering: SICK LifeTime Services provid