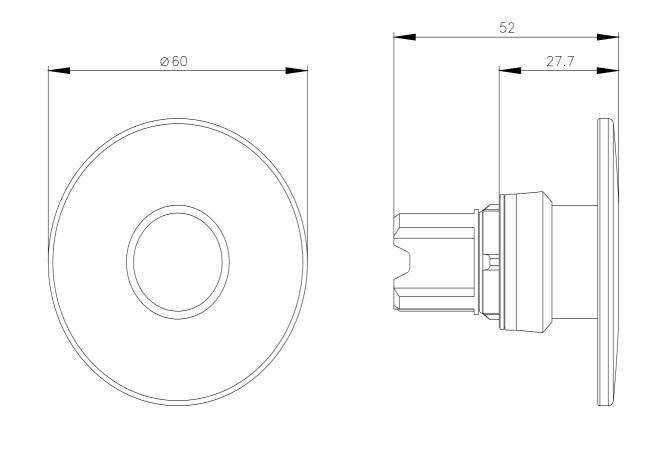

| 60721                                       |         |
|---------------------------------------------|---------|
| Installation/ mounting/ dimensions          |         |
| height                                      | 60 mm   |
| width                                       | 60 mm   |
| shape of the installation opening           | round   |
| mounting diameter                           | 22.3 mm |
| positive tolerance of installation diameter | 0.4 mm  |
| mounting height                             | 27.5 mm |
| installation width                          | 60 mm   |
| installation depth                          | 24.4 mm |
| Certificates/ approvals                     |         |
|                                             |         |