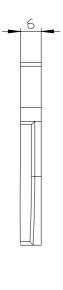

## 3SE5240-3AA00-1AG0

LED cover for position switch for plastic enclosure 50 mm LEDs, yellow/green, 110-230 V AC Color yellow

| product designation                                               | cover with LEDs 230 V AC, for 50 mm wide enclosures, p | olastic, yellow                               |
|-------------------------------------------------------------------|--------------------------------------------------------|-----------------------------------------------|
| General technical data                                            |                                                        |                                               |
| protection class IP                                               | IP66/IP67                                              |                                               |
| shock resistance                                                  |                                                        |                                               |
| <ul> <li>according to IEC 60068-2-27</li> </ul>                   | 30g / 11 ms                                            |                                               |
| vibration resistance                                              |                                                        |                                               |
| • according to IEC 60068-2-6                                      | 0.35 mm/5g                                             |                                               |
| Substance Prohibitance (Date)                                     | 07/01/2006                                             |                                               |
| length of the sensor                                              | 53 mm                                                  |                                               |
| width of the sensor                                               | 50 mm                                                  |                                               |
| Ambient conditions                                                |                                                        |                                               |
| ambient temperature                                               |                                                        |                                               |
| <ul> <li>during operation</li> </ul>                              | -25 +60 °C                                             |                                               |
| during storage                                                    | -40 +90 °C                                             |                                               |
| explosion protection category for dust                            | none                                                   |                                               |
| Enclosure                                                         |                                                        |                                               |
| design of the housing                                             | block, wide                                            |                                               |
| coating of the enclosure                                          | Other types                                            |                                               |
| Drive Head                                                        |                                                        |                                               |
| design of the actuating element                                   | without                                                |                                               |
| Installation/ mounting/ dimensions                                |                                                        |                                               |
| mounting position                                                 | any                                                    |                                               |
| fastening method                                                  | screw fixing                                           |                                               |
| Supply voltage                                                    |                                                        |                                               |
| type of voltage of the supply voltage of the optional LED display | AC                                                     |                                               |
| supply voltage                                                    |                                                        |                                               |
| • of LED                                                          | 230 V                                                  |                                               |
| design of the interface for safety-related communication          | without                                                |                                               |
| Communication/ Protocol                                           |                                                        |                                               |
| design of the interface                                           | without                                                |                                               |
| Certificates/ approvals                                           |                                                        |                                               |
| General Product Approval                                          |                                                        | Functional<br>Safety/Safety of Ma-<br>chinery |