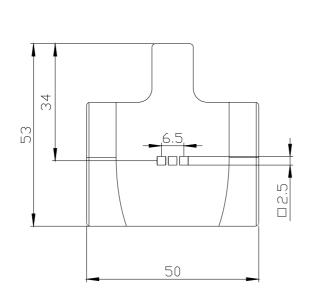

## 3SE5240-3AA00-1AG0

LED cover for position switch for plastic enclosure 50 mm LEDs, yellow/green, 110-230 V AC Color yellow

| product designation                                               | cover with LEDs 230 V AC, for 50 mm wide enclosures, p | olastic, yellow                               |
|-------------------------------------------------------------------|--------------------------------------------------------|-----------------------------------------------|
| General technical data                                            |                                                        |                                               |
| protection class IP                                               | IP66/IP67                                              |                                               |
| shock resistance                                                  |                                                        |                                               |
| <ul> <li>according to IEC 60068-2-27</li> </ul>                   | 30g / 11 ms                                            |                                               |
| vibration resistance                                              |                                                        |                                               |
| • according to IEC 60068-2-6                                      | 0.35 mm/5g                                             |                                               |
| Substance Prohibitance (Date)                                     | 07/01/2006                                             |                                               |
| length of the sensor                                              | 53 mm                                                  |                                               |
| width of the sensor                                               | 50 mm                                                  |                                               |
| Ambient conditions                                                |                                                        |                                               |
| ambient temperature                                               |                                                        |                                               |
| <ul> <li>during operation</li> </ul>                              | -25 +60 °C                                             |                                               |
| during storage                                                    | -40 +90 °C                                             |                                               |
| explosion protection category for dust                            | none                                                   |                                               |
| Enclosure                                                         |                                                        |                                               |
| design of the housing                                             | block, wide                                            |                                               |
| coating of the enclosure                                          | Other types                                            |                                               |
| Drive Head                                                        |                                                        |                                               |
| design of the actuating element                                   | without                                                |                                               |
| Installation/ mounting/ dimensions                                |                                                        |                                               |
| mounting position                                                 | any                                                    |                                               |
| fastening method                                                  | screw fixing                                           |                                               |
| Supply voltage                                                    |                                                        |                                               |
| type of voltage of the supply voltage of the optional LED display | AC                                                     |                                               |
| supply voltage                                                    |                                                        |                                               |
| • of LED                                                          | 230 V                                                  |                                               |
| design of the interface for safety-related communication          | without                                                |                                               |
| Communication/ Protocol                                           |                                                        |                                               |
| design of the interface                                           | without                                                |                                               |
| Certificates/ approvals                                           |                                                        |                                               |
| General Product Approval                                          |                                                        | Functional<br>Safety/Safety of Ma-<br>chinery |