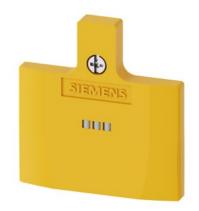

## 3SE5240-3AA00-1AG0

LED cover for position switch for plastic enclosure 50 mm LEDs, yellow/green, 110-230 V AC Color yellow

| product designation                                               | cover with LEDs 230 V AC, for 50 mm wide enclosures, p | olastic, yellow                               |
|-------------------------------------------------------------------|--------------------------------------------------------|-----------------------------------------------|
| General technical data                                            |                                                        |                                               |
| protection class IP                                               | IP66/IP67                                              |                                               |
| shock resistance                                                  |                                                        |                                               |
| <ul> <li>according to IEC 60068-2-27</li> </ul>                   | 30g / 11 ms                                            |                                               |
| vibration resistance                                              |                                                        |                                               |
| • according to IEC 60068-2-6                                      | 0.35 mm/5g                                             |                                               |
| Substance Prohibitance (Date)                                     | 07/01/2006                                             |                                               |
| length of the sensor                                              | 53 mm                                                  |                                               |
| width of the sensor                                               | 50 mm                                                  |                                               |
| Ambient conditions                                                |                                                        |                                               |
| ambient temperature                                               |                                                        |                                               |
| <ul> <li>during operation</li> </ul>                              | -25 +60 °C                                             |                                               |
| during storage                                                    | -40 +90 °C                                             |                                               |
| explosion protection category for dust                            | none                                                   |                                               |
| Enclosure                                                         |                                                        |                                               |
| design of the housing                                             | block, wide                                            |                                               |
| coating of the enclosure                                          | Other types                                            |                                               |
| Drive Head                                                        |                                                        |                                               |
| design of the actuating element                                   | without                                                |                                               |
| Installation/ mounting/ dimensions                                |                                                        |                                               |
| mounting position                                                 | any                                                    |                                               |
| fastening method                                                  | screw fixing                                           |                                               |
| Supply voltage                                                    |                                                        |                                               |
| type of voltage of the supply voltage of the optional LED display | AC                                                     |                                               |
| supply voltage                                                    |                                                        |                                               |
| • of LED                                                          | 230 V                                                  |                                               |
| design of the interface for safety-related communication          | without                                                |                                               |
| Communication/ Protocol                                           |                                                        |                                               |
| design of the interface                                           | without                                                |                                               |
| Certificates/ approvals                                           |                                                        |                                               |
| General Product Approval                                          |                                                        | Functional<br>Safety/Safety of Ma-<br>chinery |