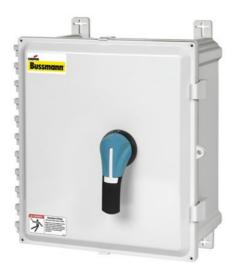

## **Specifications**

Photo is representative

## Eaton ER12-100CF2PR

Eaton Bussmann series enclosed rotary disconnect switch, Fuse type CF, Pistol handle, 600V, 100A, Two-pole, Red, NEMA rating 12

| General specifications  |                                                               |
|-------------------------|---------------------------------------------------------------|
| PRODUCT NAME            | Eaton Bussmann series<br>enclosed rotary disconnect<br>switch |
| CATALOG NUMBER          | ER12-100CF2PR                                                 |
| UPC                     | 051712748667                                                  |
| PRODUCT<br>LENGTH/DEPTH | 11.8 in                                                       |
| PRODUCT HEIGHT          | 10.8 in                                                       |
| PRODUCT WIDTH           | 9.84 in                                                       |
| PRODUCT WEIGHT          | 6 lb                                                          |
| COMPLIANCES             | CE Marked                                                     |