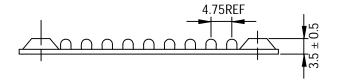

## NOTES:

1. MATERIAL:

(1)FRAME: SUS304 STAINLESS STEEL WITH 0.6mm THICKNESS

(2)MESH: 24#/25.4mm STAINLESS STEEL

2. FINISH: ELECTROLYZE

3. GENERAL TOLERANCE UNLESS NOTED IS ± 0.5mm

**ROHS COMPLIANT** 

## **CONTROLLED**

| Ī | Dim<br>range | Tolerance<br>+/-<br>(mm) | Qualtek Electronics Corp.<br>FAN-S DIVISION |                |                 |  |
|---|--------------|--------------------------|---------------------------------------------|----------------|-----------------|--|
|   | (mm)         |                          | Part Number: 062                            | 250-SS Rob     |                 |  |
|   | 0-5          | 0.1                      | Description: FAN FILTER SCREEN (60mm)       |                |                 |  |
|   | 5-16         | 0.15                     | TAINTIETER SOREET (COTTITI)                 |                |                 |  |
|   | 16-64        | 0.2                      |                                             | UNIT: mm       | REV: D          |  |
|   | 64-250       | 0.4                      |                                             |                |                 |  |
| t | 250-1000     | 0.5                      | Drawn / Date                                | Checked / Date | Approved / Date |  |
| L | 230-1000     | 0.5                      | B. ZHANG                                    | 05-23-02       | JJH / 05-23-02  |  |
|   | 1000-1500    | 1.0                      | 05-23-02                                    |                |                 |  |