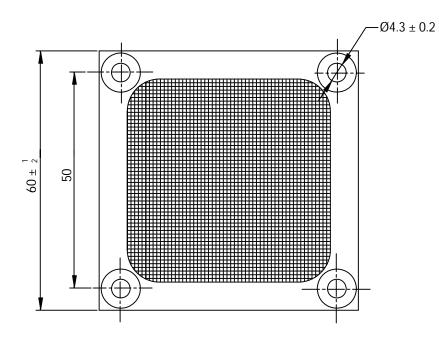

## NOTES:

1. MATERIAL:

(1)FRAME: SUS304 STAINLESS STEEL WITH 0.6mm THICKNESS

(2)MESH: 24#/25.4mm STAINLESS STEEL

2. FINISH: ELECTROLYZE

3. GENERAL TOLERANCE UNLESS NOTED IS ± 0.5mm

**ROHS COMPLIANT** 

## **CONTROLLED**

| Ī | Dim<br>range | Tolerance<br>+/-<br>(mm) | Qualtek Electronics Corp.<br>FAN-S DIVISION |                |                 |  |
|---|--------------|--------------------------|---------------------------------------------|----------------|-----------------|--|
|   | (mm)         |                          | Part Number: 062                            | 250-SS Rob     |                 |  |
|   | 0-5          | 0.1                      | Description: FAN FILTER SCREEN (60mm)       |                |                 |  |
|   | 5-16         | 0.15                     | TAINTIETER SOREET (COTTITI)                 |                |                 |  |
|   | 16-64        | 0.2                      |                                             | UNIT: mm       | REV: D          |  |
|   | 64-250       | 0.4                      |                                             |                |                 |  |
| t | 250-1000     | 0.5                      | Drawn / Date                                | Checked / Date | Approved / Date |  |
| L | 230-1000     | 0.5                      | B. ZHANG                                    | 05-23-02       | JJH / 05-23-02  |  |
|   | 1000-1500    | 1.0                      | 05-23-02                                    |                |                 |  |