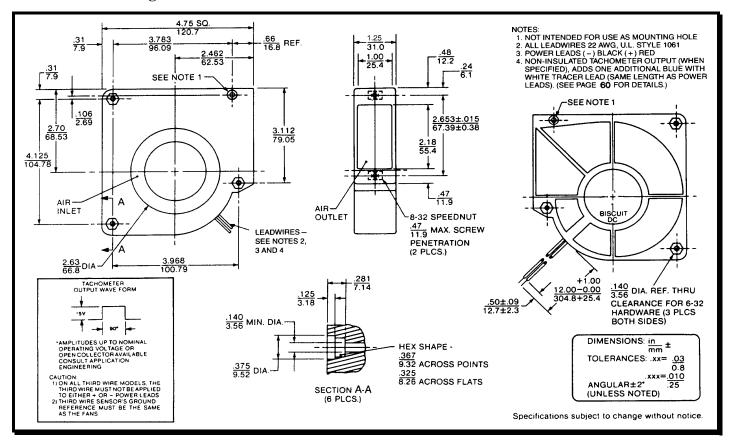

# **Mechanical Drawing:**

# **Motor:**

Nominal Voltage = 24 vdcOperating Voltage Range = 12 - 28 vdcNominal Running Current = 0.48 amps**Locked Rotor Current** = 1.0 amps**Running Power** = 11.5 watts Average Speed = 3040 rpm**Bearings** = BallAir Flow = 24.3 cfmNoise = 51.2

#### **Construction:**

Venturi: Plastic, Black, UL94V-0 Propeller: Plastic, Black, UL94V-0

#### **Termination:**

12" Lead wires, 22 AWG, UL1061

Red: Power (+)
Black: Return (-)