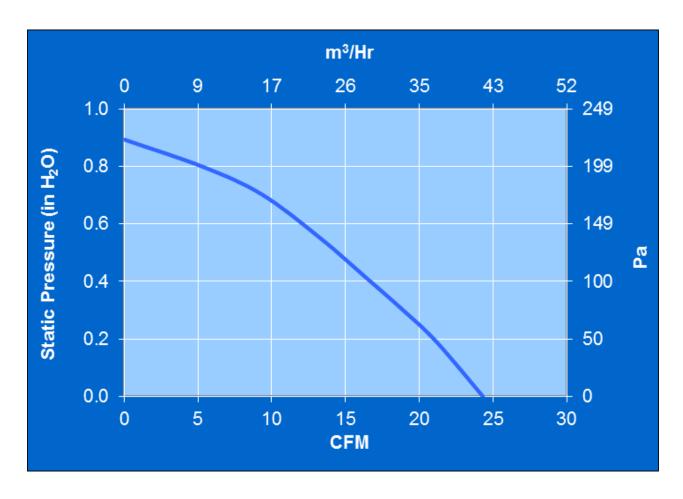

# **PQ** Curve:

# **Motor:**

Nominal Voltage = 24 vdcOperating Voltage Range = 12 - 28 vdcNominal Running Current = 0.48 amps**Locked Rotor Current** = 1.0 amps**Running Power** = 11.5 watts Average Speed = 3040 rpm**Bearings** = BallAir Flow = 24.3 cfmNoise = 51.2