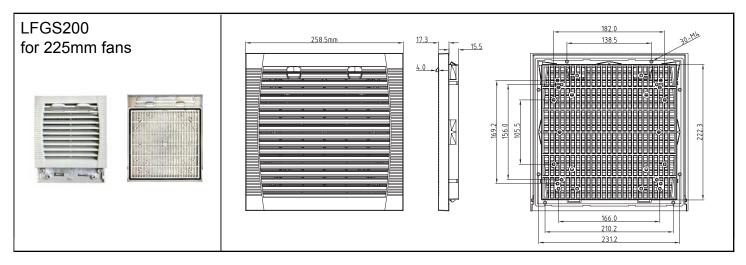

## **Louvered Fan Guards (slide type)**Easy Access to Media

| Part Number          | LFGS200                                                                                                                                                                                |
|----------------------|----------------------------------------------------------------------------------------------------------------------------------------------------------------------------------------|
| Frame Description    | ABS Resin - flame resistant UL94V-0, with UV protection. Vents with screens at 45-degree angle. Includes high foam sealing edge - protection grade IP44-IP54. Snap-fit or screw mount. |
| Filter Mesh Material | Nylon Fiber - Synthetic Resin, filters to 8 microns.                                                                                                                                   |
| Color                | Gray is standard. Black is available upon request. Minimums may apply.                                                                                                                 |
| Matching Series      | OD172, OA162, OA172S, OA5920, OA225                                                                                                                                                    |
| Hardware             | 1 bag - 8 ea. M4x8, washer, lock washer<br>1 bag - 4 ea. M4x12, nut, star washer                                                                                                       |