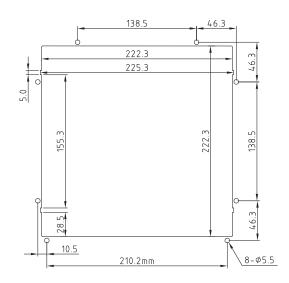

nthetic Resin, filters to 8 microns.                                                                                                                                   |
| Color                | Gray is standard. Black is available upon request. Minimums may apply.                                                                                                                 |
| Matching Series      | OD172, OA162, OA172S, OA5920, OA225                                                                                                                                                    |
| Hardware             | 1 bag - 8 ea. M4x8, washer, lock washer<br>1 bag - 4 ea. M4x12, nut, star washer                                                                                                       |



PANEL CUTOUT