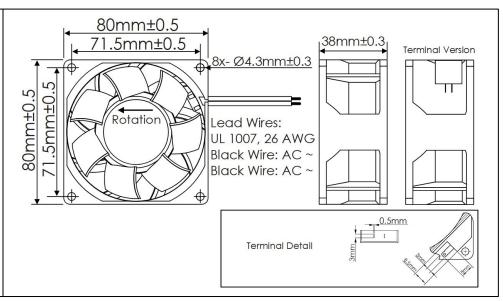

## EC Fan Universal Voltage 80mm x 38mm (3.15" x 1.50")

| Frame                 | PBT, UL 94 V-0 Plastic                                 | <u>Operating Temperature</u><br>-20°C ~ +65°C                                                                                                                                    | 0.25                                       |
|-----------------------|--------------------------------------------------------|----------------------------------------------------------------------------------------------------------------------------------------------------------------------------------|--------------------------------------------|
| Impeller              | PBT, UL 94 V-0 Plastic                                 | Storage Temperature<br>$-20^{\circ}C \sim +75^{\circ}C$ $O_{H_{a}}^{\circ}$ $0.20$ Life Expectancy<br>70,000 Hours (L10 at 40^{\circ}C) $0.15$<br>$O_{R_{a}}^{\circ}$ $0.15$<br> |                                            |
| Connection            | 2x Wire Leads, 26 AWG                                  |                                                                                                                                                                                  | H, ) 0.15                                  |
| Motor                 | Electronically Commutated,<br>Electronically Protected |                                                                                                                                                                                  | 0.10<br>0.05<br>0.05<br>0 7 14 21 28 35 42 |
| Bearing System        | Ball Bearings                                          |                                                                                                                                                                                  |                                            |
| Dielectric Strength   | 1500VAC/min, <1mA                                      |                                                                                                                                                                                  |                                            |
| Insulation Resistance | ≥10MΩ @ 500V DC                                        |                                                                                                                                                                                  |                                            |

\*Insert "W" for Wire Lead power connection, or "T" for Terminal type power connection.