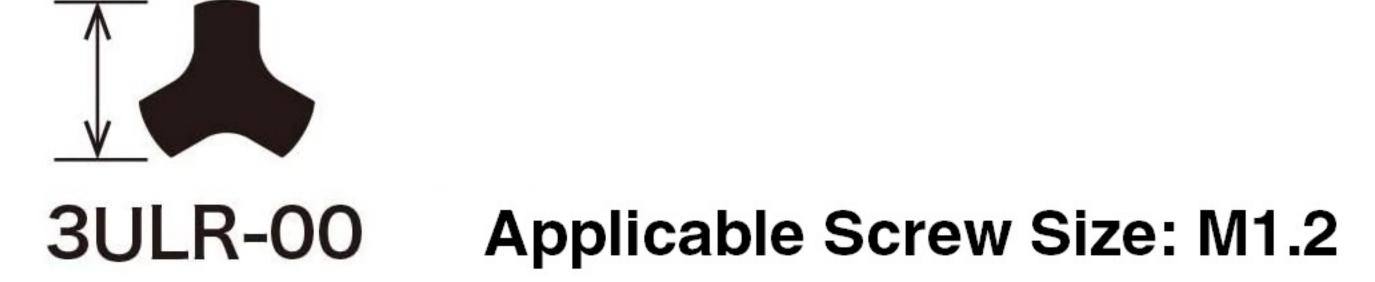

## MANUFACTURER'S PART NUMBER: TD543ULR00-20

## MANUFACTURER'S DESCRIPTION: No.TD-54 3ULR Precision Micro Stix® Screwdriver