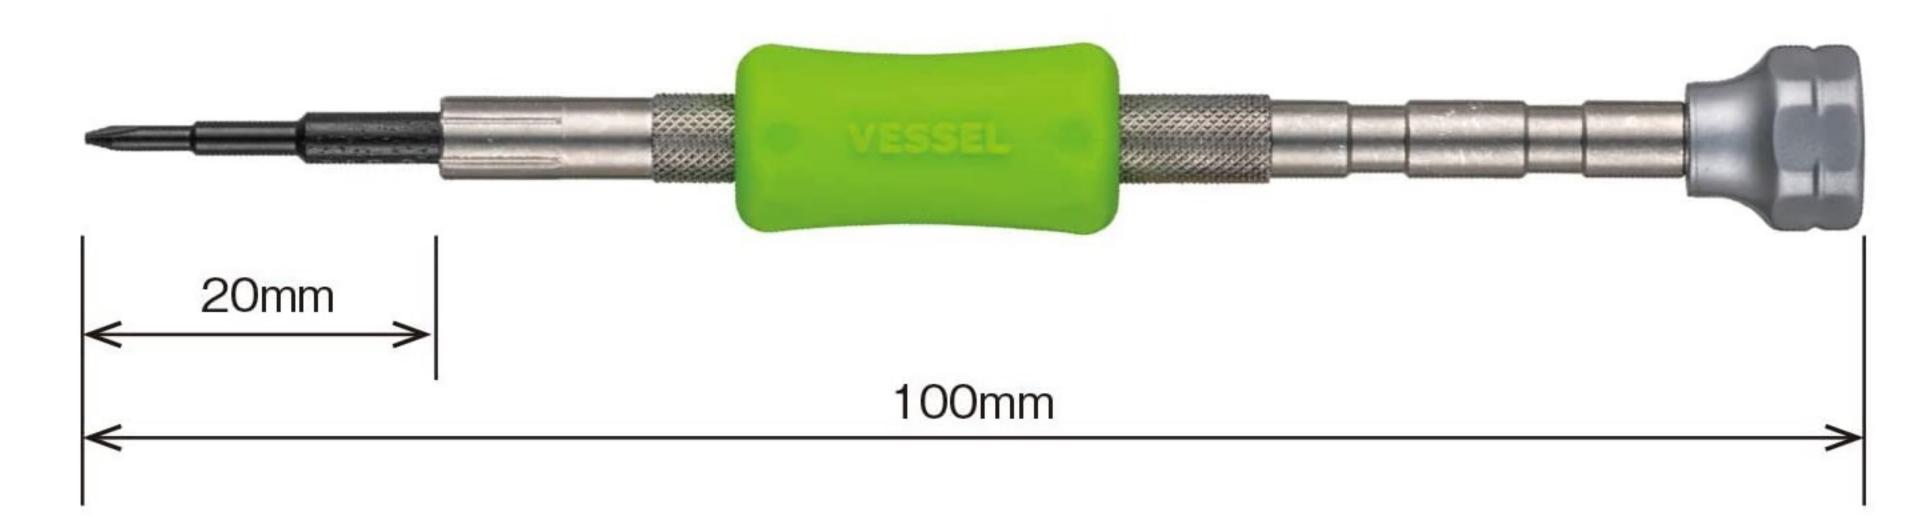

## MANUFACTURER'S PART NUMBER: TD543ULR00-20

## MANUFACTURER'S DESCRIPTION: No.TD-54 3ULR Precision Micro Stix® Screwdriver