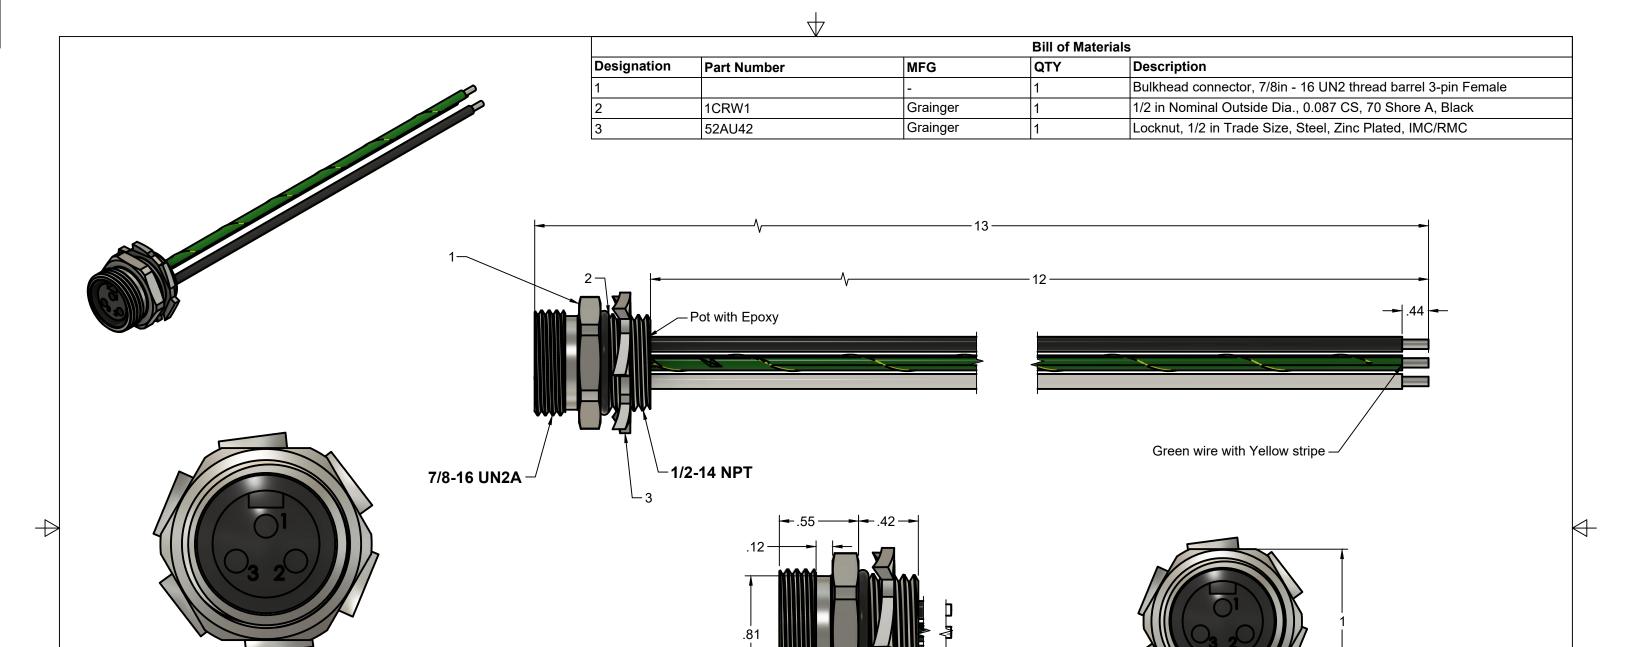

| Pin Out |              |  |  |  |  |
|---------|--------------|--|--|--|--|
| Pin 1   | Green/Yellow |  |  |  |  |
| Pin 2   | Black        |  |  |  |  |
| Pin 3   | White        |  |  |  |  |

| Specifications            |            |                          |       |        |  |  |  |
|---------------------------|------------|--------------------------|-------|--------|--|--|--|
| Parameter                 | MIN        | TYP                      | MAX   | Units  |  |  |  |
| Operating Temperature     | -40°       | -                        | 105°  | °C     |  |  |  |
| Overall Length            | 12.75      | 13                       | 13.25 | Inches |  |  |  |
| Ingress Protection rating | IP67       | IP67                     |       |        |  |  |  |
| Thread(s)                 | 7/8-16 UN  | 7/8-16 UN2A & 1/2-14 UNC |       |        |  |  |  |
| Strip Length              | 0.44 Inche | 0.44 Inches              |       |        |  |  |  |

| 1.1                                                                                                                                                                                                                                                                                                                                                                                                                                                                                                                                                                                                                                                                                                                                                                                                                                                                                                                                                                                                                                                                                                                                                                                                                                                                                                                                                                                                                                                                                                                                                                                                                                                                                                                                                                                                                                                                                                                                                                                                                                                                                                                           | 1 REVISED PINOUT, WIRE COLOR, ISOMETRIC VIEW, AND BOM |                                                                                                                                                                               |                                | 3/12/2024                           |          | BS       |     |  |
|-------------------------------------------------------------------------------------------------------------------------------------------------------------------------------------------------------------------------------------------------------------------------------------------------------------------------------------------------------------------------------------------------------------------------------------------------------------------------------------------------------------------------------------------------------------------------------------------------------------------------------------------------------------------------------------------------------------------------------------------------------------------------------------------------------------------------------------------------------------------------------------------------------------------------------------------------------------------------------------------------------------------------------------------------------------------------------------------------------------------------------------------------------------------------------------------------------------------------------------------------------------------------------------------------------------------------------------------------------------------------------------------------------------------------------------------------------------------------------------------------------------------------------------------------------------------------------------------------------------------------------------------------------------------------------------------------------------------------------------------------------------------------------------------------------------------------------------------------------------------------------------------------------------------------------------------------------------------------------------------------------------------------------------------------------------------------------------------------------------------------------|-------------------------------------------------------|-------------------------------------------------------------------------------------------------------------------------------------------------------------------------------|--------------------------------|-------------------------------------|----------|----------|-----|--|
| 1.0                                                                                                                                                                                                                                                                                                                                                                                                                                                                                                                                                                                                                                                                                                                                                                                                                                                                                                                                                                                                                                                                                                                                                                                                                                                                                                                                                                                                                                                                                                                                                                                                                                                                                                                                                                                                                                                                                                                                                                                                                                                                                                                           | INITIAL DESIGN                                        |                                                                                                                                                                               |                                | 11/                                 | /14/2023 | DB       |     |  |
| REV                                                                                                                                                                                                                                                                                                                                                                                                                                                                                                                                                                                                                                                                                                                                                                                                                                                                                                                                                                                                                                                                                                                                                                                                                                                                                                                                                                                                                                                                                                                                                                                                                                                                                                                                                                                                                                                                                                                                                                                                                                                                                                                           | DESCRIPTION                                           |                                                                                                                                                                               |                                |                                     | DATE     | APPROVED |     |  |
| REVISION HISTORY                                                                                                                                                                                                                                                                                                                                                                                                                                                                                                                                                                                                                                                                                                                                                                                                                                                                                                                                                                                                                                                                                                                                                                                                                                                                                                                                                                                                                                                                                                                                                                                                                                                                                                                                                                                                                                                                                                                                                                                                                                                                                                              |                                                       |                                                                                                                                                                               |                                |                                     |          |          |     |  |
| X ± 0.25  X.X ± 0.15  X.X ± 0.10  X ± 0.10  X ± 0.10  X = 0.10  X |                                                       | CONFIDENTIALITY: This drawing information within is the property of Sensors and shall not be shown, pu or disclosed to anyone without the ewritten consent of Phoenix Sensors | Phoenix<br>blished,<br>express | PROJECT Phoenix Sensors Engineering |          |          |     |  |
| APPROVED J. Lauderback 11/9/2023 COMPANY CONFIDENTIA                                                                                                                                                                                                                                                                                                                                                                                                                                                                                                                                                                                                                                                                                                                                                                                                                                                                                                                                                                                                                                                                                                                                                                                                                                                                                                                                                                                                                                                                                                                                                                                                                                                                                                                                                                                                                                                                                                                                                                                                                                                                          |                                                       | TIAL                                                                                                                                                                          | P/N CBL-S1-3-F-12              |                                     |          |          |     |  |
| CHECKE                                                                                                                                                                                                                                                                                                                                                                                                                                                                                                                                                                                                                                                                                                                                                                                                                                                                                                                                                                                                                                                                                                                                                                                                                                                                                                                                                                                                                                                                                                                                                                                                                                                                                                                                                                                                                                                                                                                                                                                                                                                                                                                        | D J. Hall                                             | 11/9/2023                                                                                                                                                                     | LEGAL OWNER                    | _                                   | DESC     |          |     |  |
| DRAWN                                                                                                                                                                                                                                                                                                                                                                                                                                                                                                                                                                                                                                                                                                                                                                                                                                                                                                                                                                                                                                                                                                                                                                                                                                                                                                                                                                                                                                                                                                                                                                                                                                                                                                                                                                                                                                                                                                                                                                                                                                                                                                                         | D.Butler                                              | 11/9/2023                                                                                                                                                                     | PHOENIX                        |                                     | SCALE    | SHEET    | REV |  |