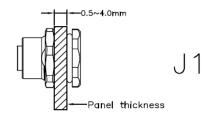

Toll Free: 800.955.2629

Phone: 330.780.2525

Fax: 330.780.2524

- Mueller's Al-T00214 is a cable assembly that has a 5-position rear mount M12 female receptacle to open end, 22 AWG, 2 meters.
- Shell size for connector: M12 (A Coding)
- Cable Material: UL 1569 22AWG Hook Up Wire
  - Overall length = 6.56′ (2M)
- Shell: 18x18mm PG9 threaded rear mount
  - Material: Nickel Plated Brass
- Rating: