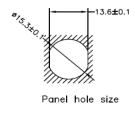

Toll Free: 800.955.2629

Phone: 330.780.2525

Fax: 330.780.2524

- Mueller's Al-T00214 is a cable assembly that has a 5-position rear mount M12 female receptacle to open end, 22 AWG, 2 meters.
- Shell size for connector: M12 (A Coding)
- Cable Material: UL 1569 22AWG Hook Up Wire
  - Overall length = 6.56′ (2M)
- Shell: 18x18mm PG9 threaded rear mount
  - Material: Nickel Plated Brass
- Rating: