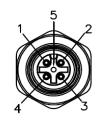

## AI-T00214

(Receptacle, M12 Rear Mount, 5-Position Female Straight-Open, PG9 Threads, 22 AWG, 2M)

| Pin Out |       |      |
|---------|-------|------|
| J1      | COLOR | J2   |
| 1       | BROWN |      |
| 2       | WHITE | OPEN |
| 3       | BLUE  | OFEN |
| 4       | BLACK |      |
| 5       | GRAY  |      |