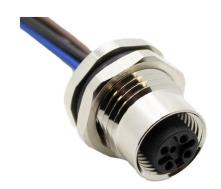

## AI-T00214

(Receptacle, M12 Rear Mount, 5-Position Female Straight-Open, PG9 Threads, 22 AWG, 2M)

| Pin Out |       |      |
|---------|-------|------|
| J1      | COLOR | J2   |
| 1       | BROWN |      |
| 2       | WHITE | OPEN |
| 3       | BLUE  | OFEN |
| 4       | BLACK |      |
| 5       | GRAY  |      |

Toll Free: 800.955.2629

Phone: 330.780.2525

Fax: 330.780.2524

- Mueller's Al-T00214 is a cable assembly that has a 5-position rear mount M12 female receptacle to open end, 22 AWG, 2 meters.
- Shell size for connector: M12 (A Coding)
- Cable Material: UL 1569 22AWG Hook Up Wire
  - Overall length = 6.56′ (2M)
- Shell: 18x18mm PG9 threaded rear mount
  - Material: Nickel Plated Brass
- Rating: