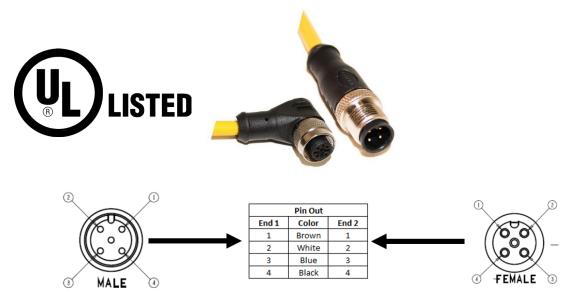

## C4AD10UXXX

(M12 Cordset, 4 Position, 22 AWG Unshielded, Male Straight to Female Right Angle)

- Mueller's C4AD10UXXX is an M12 4-pin double ended, unshielded instrumentation cable with a straight male connector on one end and a right-angle female connector on the other.
- Keyway A Coding
- Utilizes a 4-conductor 22 AWG PVC-insulated, unshielded cable.
- Ratings:
  - Current: 4 A
  - Voltage: 250 V AC/DC
- Material:
  - Coupling Nuts Nickel Plated Brass
  - Pins/Contacts Gold Plated Brass
- Length: The "U" in the model number represents unit of measurement. Either: Meters (M), Feet (F)
- Length: The "XXX" in the model number represents length. Standard lengths are 2, 5, and 10 meters. Any other lengths available upon request.
- Meets Standard: IEC 61076-2-101
- Protection Class: IEC IP68
- RoHS 3 Compliant