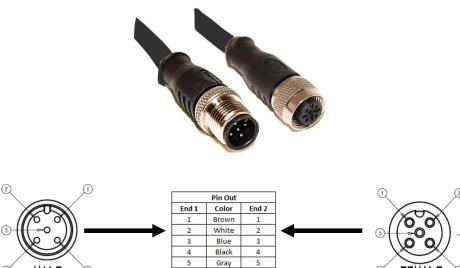

## C5AC22UXXX

(M12 Cordset, 5 Position, 24 AWG Unshielded, Male Straight to Female Straight)

- Mueller's C5AC22UXXX is an M12 5-pin double ended, unshielded instrumentation cable with a straight male connector on one end and a straight female at the other.
- Keyway A Coding
- Utilizes our 5-conductor 24 AWG PVC-insulated, unshielded cable.
- Ratings:
  - o Current: 4 A
  - Voltage: 250 V AC/DC
- Material:
  - Coupling Nuts Nickel Plated Brass
  - Pins/Contacts Gold Plated Brass
- Length: The "U" in the model number represents unit of measurement. Either: Meters (M), Feet (F)
- Length: The "XXX" in the model number represents length. Standard lengths are 2, 5, and 10 meters. Any other lengths available upon request.
- Meets Standard: IEC 61076-2-101
- Protection Class: IEC IP68
- RoHS 3 Compliant