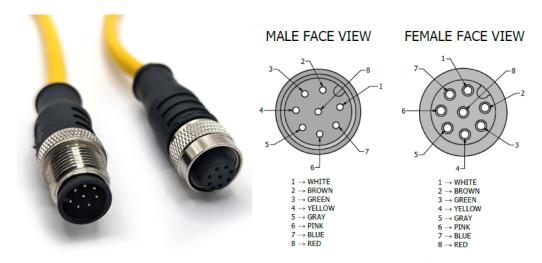

## C8AC13UXXX

(M12 Cordset, 8 Position, 24 AWG Shielded, Male Straight to Female Straight)

- Mueller's C8AC13UXXX is an M12 8-pin double ended, shielded instrumentation cable with a straight male connector on one end and a straight female connector on the other.
- Keyway A Coding
- Utilizes an 8-conductor 24 AWG PVC-insulated, shielded cable.
- Ratings:
  - o Current: 2 A
  - o Voltage: 30 V AC/DC
- Material:
  - Coupling Nuts Nickel Plated Brass
  - o Pins/Contacts Gold Plated Brass
- Length: The "U" in the model number represents unit of measurement.
  Either: Meters (M), Feet (F)
- Length: The "XXX" in the model number represents length. Standard lengths are 2, 5, and 10 meters. Any other lengths available upon request.
- Meets Standard: IEC 61076-2-101
- Protection Class: IEC IP68
- RoHS 3 Compliant