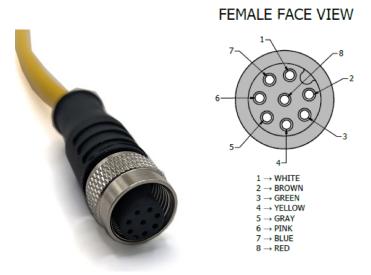

## C4C12UXXX

(M12 Cordset, 8 Position, 24 AWG, Unshielded Female Straight to Free End)

- Mueller's C8C12UXXX is an unshielded, M12 8-pin single ended instrumentation cable with a straight female connector on one end and free at the other.
- Keyway A Coding
- Utilizes an 8-conductor 24 AWG, PVC-insulated, unshielded cable.
- Ratings:
  - o Current: 2 A
  - Voltage: 30 V AC/DC
- Material:
  - Coupling Nuts Nickel Plated Brass
  - Pins/Contacts Gold Plated Brass
- Length: The "U" in the model number represents unit of measurement. Either: Meters (M), Feet (F)
- Length: The "XXX" in the model number represents length. Standard lengths are 2, 5, and 10 meters. Any other lengths available upon request.
- Meets Standard: IEC 61076-2-101
- Protection Class: IEC IP68
- RoHS 3 Compliant