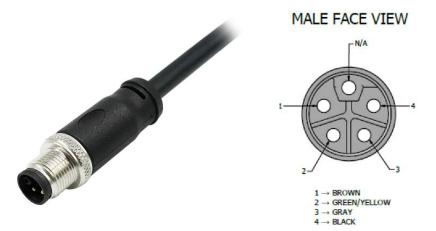

## CL4A07UXXX

(M12 Cordset, L-Code, 4 Position, 16 AWG Unshielded, Male Straight to Free End)

- Mueller's CL4A07UXXX is an M12 L coded 4-pin single ended, unshielded instrumentation cable with a straight male connector on one end and free at the other.
- Keyway L Coding
- Utilizes a 4-conductor 16 AWG HD-PE-insulated, unshielded cable.
- Ratings:
  - o Current: 16A
  - Voltage: 63V AC/DC
- Material:
  - Coupling Nuts Nickel Plated Brass
  - Pins/Contacts Gold Plated Brass
- Length: The "U" in the model number represents unit of measurement. Either: Meters (M), Feet (F)
- Length: The "XXX" in the model number represents length. Standard lengths are 2, 5, and 10 meters. Any other lengths available upon request.
- Meets Standard: IEC 61076-2-101
- Protection Class: IEC IP68
- RoHS 3 Compliant