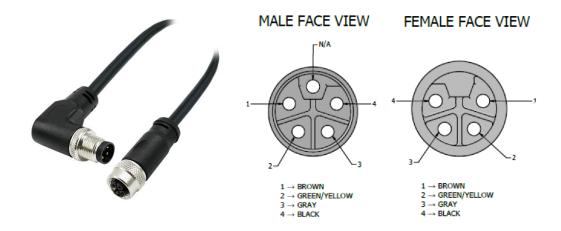

## CL4BC07UXXX

(M12 Cordset, 4 Position, 16 AWG Unshielded, Male 90° to Female Straight)

- Mueller's CL4BC07UXXX is an M12 L coded 4-pin double ended, unshielded instrumentation cable with a 90° male connector on one end and a straight female connector at the other.
- Keyway L Coding
- Utilizes a 4-conductor 16 AWG HD-PE-insulated, unshielded cable.
- Ratings:
  - o Current: 16 A
  - Voltage: 63V AC/DC
- Material:
  - Coupling Nuts Nickel Plated Brass
  - o Pins/Contacts Gold Plated Brass
- Length: The "U" in the model number represents unit of measurement.
  - Either: Meters (M), Feet (F)
- Length: The "XXX" in the model number represents length. Standard lengths are 2, 5, and 10 meters. Any other lengths available upon request.
- Meets Standard: IEC 61076-2-101
- Protection Class: IEC IP68
- RoHS 3 Compliant