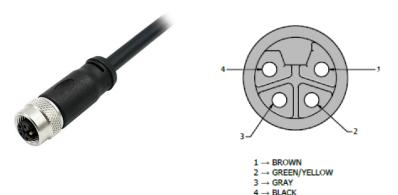

## FEMALE FACE VIEW

- Mueller's CL4C07UXXX is an M12 L coded 4-pin single ended, unshielded instrumentation cable with a straight female connector on one end and free at the other.
- Keyway L Coding
- Utilizes a 4-conductor 16 AWG HD-PE-insulated, unshielded cable.
- Ratings:
  - o Current: 16 A
  - Voltage: 63V AC/DC
- Material:
  - Coupling Nuts Nickel Plated Brass
  - o Pins/Contacts Gold Plated Brass
- Length: The "U" in the model number represents unit of measurement.
  Either: Meters (M), Feet (F)
- Length: The "XXX" in the model number represents length. Standard lengths are 2, 5, and 10 meters. Any other lengths available upon request.
- Meets Standard: IEC 61076-2-101
- Protection Class: IEC IP68
- RoHS 3 Compliant