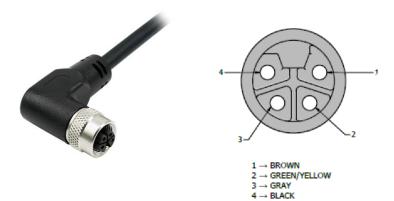

## FEMALE FACE VIEW

- Mueller's CL4D07UXXX is an M12 L coded 4-pin single ended, unshielded instrumentation cable with a 90° female connector on one end and free at the other.
- Keyway L Coding
- Utilizes a 4-conductor 16 AWG HD-PE-insulated, unshielded cable.
- Ratings:
  - o Current: 16 A
  - Voltage: 63V AC/DC
- Material:
  - Coupling Nuts Nickel Plated Brass
  - Pins/Contacts Gold Plated Brass
- Length: The "U" in the model number represents unit of measurement.
  - Either: Meters (M), Feet (F)
- Length: The "XXX" in the model number represents length. Standard lengths are 2, 5, and 10 meters. Any other lengths available upon request.
- Meets Standard: IEC 61076-2-101
- Protection Class: IEC IP68
- RoHS 3 Compliant