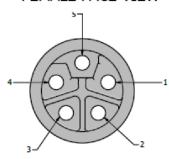

## FEMALE FACE VIEW

- 1 → BLUE
- 2 → GRAY
- DDOW!
- 4 → BROWN

  E → GREEN/VELLON

Toll Free: 800.955.2629

Phone: 330.780.2525

Fax: 330.780.2524

- Mueller's CL5C08UXXX is an M12 L coded 5-pin single ended, unshielded instrumentation cable with a straight female connector on one end and free at the other.
- Keyway L Coding
- Utilizes a 5-conductor 16 AWG HD-PE-insulated, unshielded cable.
- Ratings:
  - o Current: 16 A
  - o Voltage: 63V AC/DC
- Material:
  - Coupling Nuts Nickel Plated Brass
  - o Pins/Contacts Gold Plated Brass
- Length: The "U" in the model number represents unit of measurement.