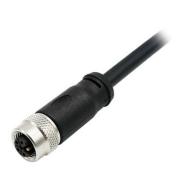

## CL5C08UXXX

(M12 Cordset, 5 Position, 16 AWG Unshielded, Female Straight to Free End)

## FEMALE FACE VIEW

- 1 → BLUE
- 2 → GRAY
- DDOW!
- 4 → BROWN

  E → GREEN/VELLON

Toll Free: 800.955.2629

Phone: 330.780.2525

Fax: 330.780.2524

- Mueller's CL5C08UXXX is an M12 L coded 5-pin single ended, unshielded instrumentation cable with a straight female connector on one end and free at the other.
- Keyway L Coding
- Utilizes a 5-conductor 16 AWG HD-PE-insulated, unshielded cable.
- Ratings:
  - o Current: 16 A
  - o Voltage: 63V AC/DC
- Material:
  - Coupling Nuts Nickel Plated Brass
  - o Pins/Contacts Gold Plated Brass
- Length: The "U" in the model number represents unit of measurement.