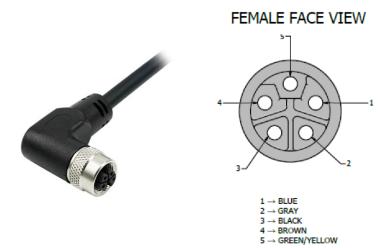

## CL5D08UXXX

(M12 Cordset, 5 Position, 16 AWG Unshielded, Female 90° to Free End)

- Mueller's CL5D08UXXX is an M12 L coded 5-pin single ended, unshielded instrumentation cable with a 90° female connector on one end and free at the other.
- Keyway L Coding
- Utilizes a 5-conductor 16 AWG HD-PE-insulated, unshielded cable.
- Ratings:
  - o Current: 16 A
  - Voltage: 63V AC/DC
- Material:
  - Coupling Nuts Nickel Plated Brass
  - Pins/Contacts Gold Plated Brass
- Length: The "U" in the model number represents unit of measurement. Either: Meters (M), Feet (F)
- Length: The "XXX" in the model number represents length. Standard lengths are 2, 5, and 10 meters. Any other lengths available upon request.
- Meets Standard: IEC 61076-2-101
- Protection Class: IEC IP68
- RoHS 3 Compliant