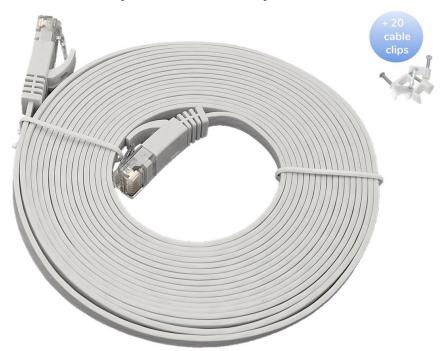

## Flat 50ft CAT6 UTP RJ45 Patch, 30AWG Cable, White (E08-050FL-W)

Micro Connectors flat high performance gigabit Ethernet patch cables are perfect for connecting your PC to a network in areas where space is tight. With all the reliability and performance of a standard Cat 6 patch cable, this 1.2mm thick cable is able to fit into even the tightest space and give a neater, less cluttered appearance to your desktop or wall jacks.

Model: E08-050FL-W Color: White Length: 50 feet (15.2 meters) Weight: 1.2 lbs