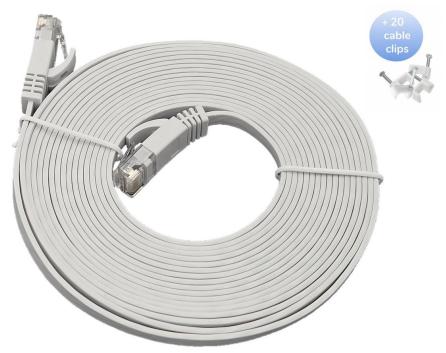

## 100Ft CAT6 UTP RJ45 Flat Patch, 30AWG Cable, White (E08-100FL-W)

Micro Connectors flat high performance gigabit Ethernet patch cables are perfect for connecting your PC to a network in areas where space is tight. With all the reliability and performance of a standard Cat 6 patch cable, this 1.2mm thick cable is able to fit into even the tightest space and give a neater, less cluttered appearance to your desktop or wall jacks.

## **Features:**

- With all the reliability and performance of a standard Cat 6 patch cable, this 1.2mm thick cable is able to fit into even the tightest space
- Perfect for connecting your PC to a network in areas where space is tight
- UTP (Unshielded Twisted Pair) patch cable with 30 AWG (American wire gauge) stranded pure copper, providing the best signal possible
- Our Cat6 Ethernet patch cables exceed the EIA/TIA-568-C standard
- Designed specifically for Gigabit Ethernet applications
- RJ45 plug features gold connectors to prevent corrosion thus ensuring a longer cable life
- Comes with 20 cable clips

Model: E08-100FL-W

Color: White

Length: 100 feet (30.5 meters)

Weight: 2.7 lbs