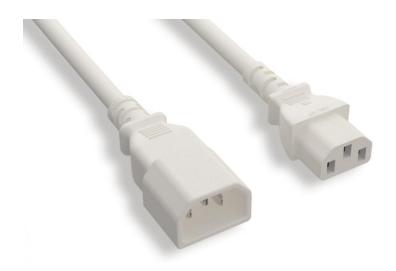

## 6ft AC Power Extension Cord, C13 to C14, 18AWG, 10A/250V, White (M05-113EULW)

## 18/3 UL SVT 105°C WHITE COLOR IEC-60320-C14 TO IEC-60320-C13

Make your work environment more flexible and efficient with our UL approved 6 feet AC power extension cord. Easily extend computer and other electronics' power cables when power outlets aren't close by. The female connector plugs directly into a device, while the male connector plugs into an existing cable. Compatible with monitors, printers, scanners, and many data peripherals that use the 3-pin shroud power connector. Plus, this heavy duty 18 AWG cord features a fully molded design for maximum durability and long life.

## Features:

Connector types: I IEC-60320-C14 to IEC-320 C13

• 18AWG

Voltage rating: 250VAmperage rating: 10A