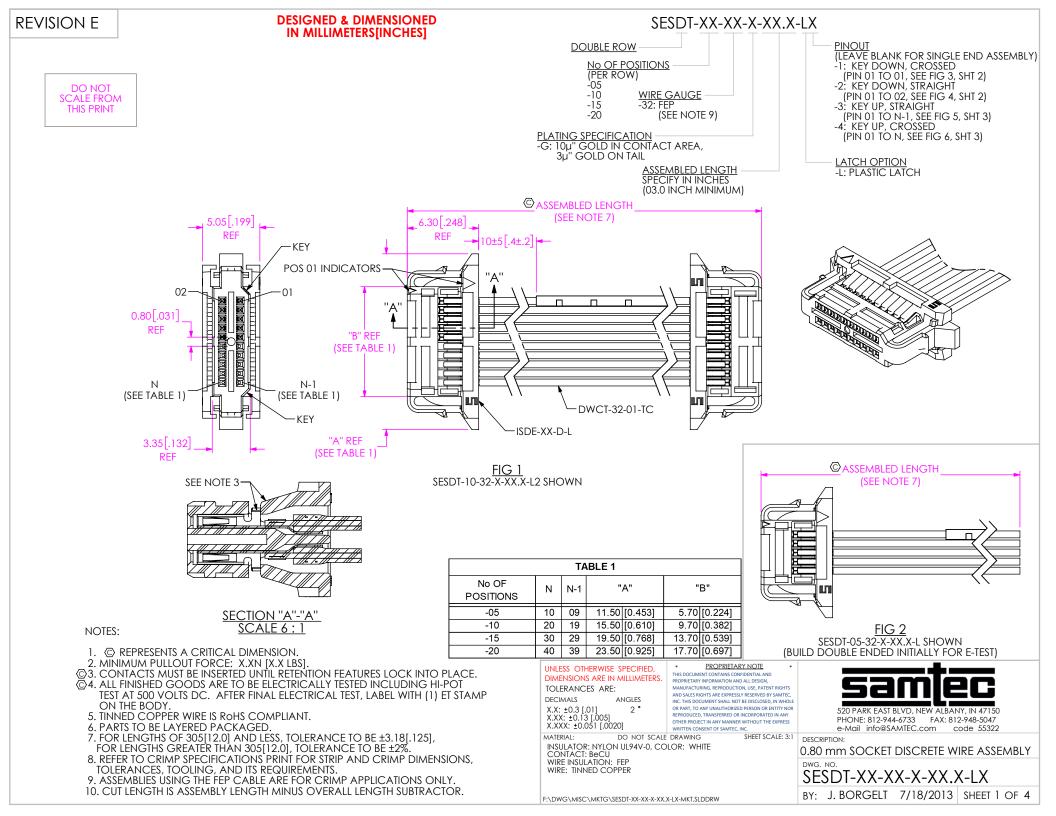

## **REVISION E**



F:\DWG\MISC\MKTG\SESDT-XX-XX-XX-XX.X-LX-MKT.SLDDRW

## **REVISION E**

N (SEE TABLE 1)

N-1 (SEE TABLE 1)





F:\DWG\MISC\MKTG\SESDT-XX-XX-X-XX.X-LX-MKT.SLDDRW

| PROPRIETARY NOTE     THIS DOCUMENT CONTAINS CONFIDENTIAL AND PROPRIETARY INFORMATION AND ALL DESIGN, MANUFACTURING, REPRODUCTION, USE, PATENT RIGHTS AND SALES MIGHTS ARE EXPRESSIVE RESINGE DESIGNTE, INC. THIS DOCUMENTS SHALL NOT EE DISCLOGED, IN WHOLE OR PART, TO ANY UNAUTHORED PESSON OR ENTITY NOR. REPRODUCED, TRANSFERRED OR INCORPORATED IN ANY O'THER PROJUCET, IN ANY MANINER WITHOUT THE EXPRESS WHITTEN CONSENT OF SAMIFE, INC. | 520 PARK EAST BLVD, NEW ALBANY, IN 47150<br>PHONE: 812-944-6733 FAX: 812-948-5047<br>e-Mail info@SAMTEC.com code 55322 |
|---------------------------------------------------------