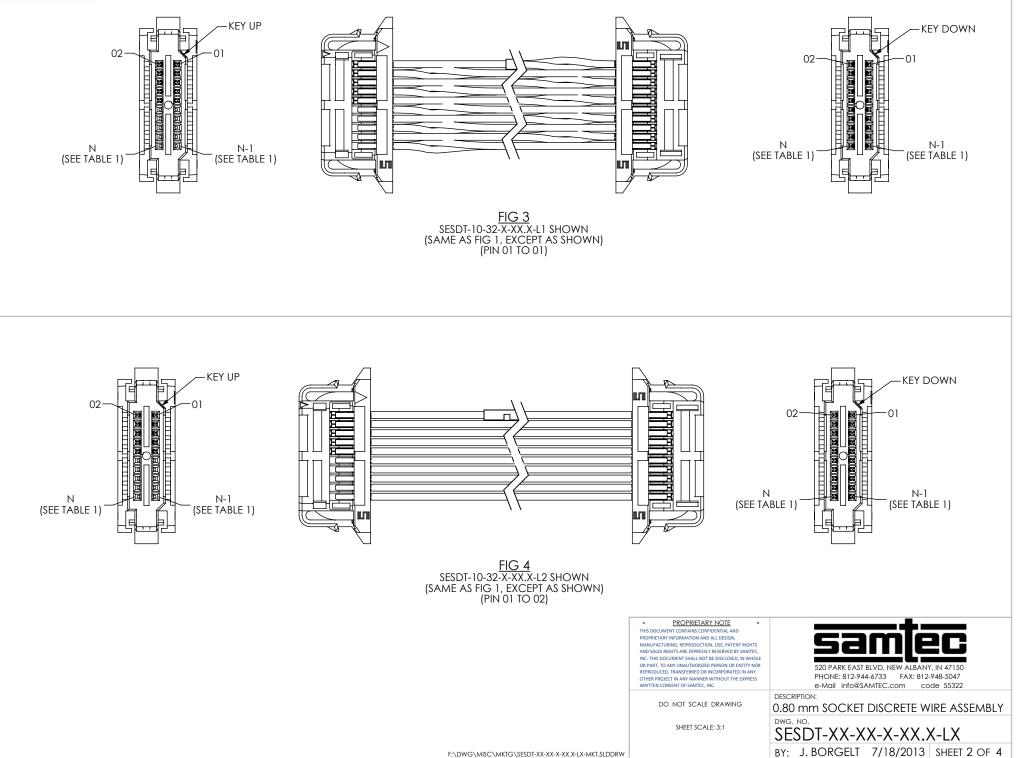

## **REVISION E**

N (SEE TABLE 1)

N-1 (SEE TABLE 1)

F:\DWG\MISC\MKTG\SESDT-XX-XX-X-XX.X-LX-MKT.SLDDRW

| PROPRIETARY NOTE     THIS DOCUMENT CONTAINS CONFIDENTIAL AND PROPRIETARY INFORMATION AND ALL DESIGN, MANUFACTURING, REPRODUCTION, USE, PATENT RIGHTS AND SALES MIGHTS ARE EXPRESSIVE RESINGE DESIGNTE, INC. THIS DOCUMENTS SHALL NOT EE DISCLOGED, IN WHOLE OR PART, TO ANY UNAUTHORED PESSON OR ENTITY NOR. REPRODUCED, TRANSFERRED OR INCORPORATED IN ANY O'THER PROJUCET, IN ANY MANINER WITHOUT THE EXPRESS WHITTEN CONSENT OF SAMIFE, INC. | 520 PARK EAST BLVD, NEW ALBANY, IN 47150<br>PHONE: 812-944-6733 FAX: 812-948-5047<br>e-Mail info@SAMTEC.com code 55322 |
|-------------------------------------------------------------------------------------------------------------------------------------------------------------------------------------------------------------------------------------------------------------------------------------------------------------------------------------------------------------------------------------------------------------------------------------------------|------------------------------------------------------------------------------------------------------------------------|
| DO NOT SCALE DRAWING                                                                                                                                                                                                                                                                                                                                                                                                                            | DESCRIPTION:<br>0.80 mm SOCKET DISCRETE WIRE ASSEMBLY                                                                  |
| SHEET SCALE: 3:1                                                                                                                                                                                                                                                                                                                                                                                                                                | dwg. no.<br>SESDT-XX-XX-X-XX.X-LX                                                                                      |
|                                                                                                                                                                                                                                                                                                                                                                                                                                                 | BY: J. BORGELT 7/18/2013 SHEET 3 OF 4                                                                                  |