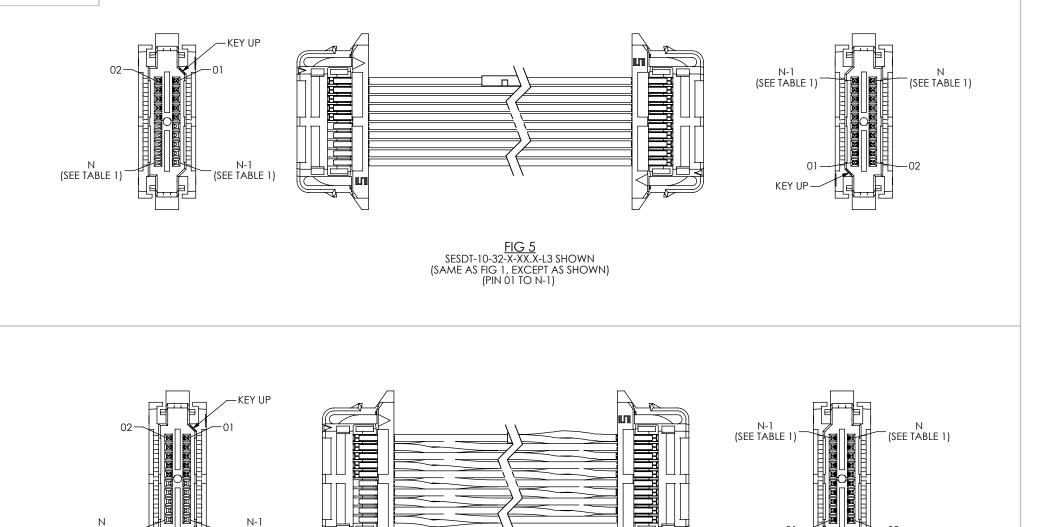

## **REVISION E**

N (SEE TABLE 1)

N-1 (SEE TABLE 1)

F:\DWG\MISC\MKTG\SESDT-XX-XX-X-XX.X-LX-MKT.SLDDRW

| PROPRIETARY NOTE     THIS DOCUMENT CONTAINS CONFIDENTIAL AND PROPRIETARY INFORMATION AND ALL DESIGN, MANUFACTURING, REPRODUCTION, USE, PATENT RIGHTS AND SALES MIGHTS ARE EXPRESSIVE RESINGE DESIGNTE, INC. THIS DOCUMENTS SHALL NOT EE DISCLOGED, IN WHOLE OR PART, TO ANY UNAUTHORED PESSON OR ENTITY NOR. REPRODUCED, TRANSFERRED OR INCORPORATED IN ANY O'THER PROJUCET, IN ANY MANINER WITHOUT THE EXPRESS WHITTEN CONSENT OF SAMIFE, INC. | 520 PARK EAST BLVD, NEW ALBANY, IN 47150<br>PHONE: 812-944-6733 FAX: 812-948-5047<br>e-Mail info@SAMTEC.com code 55322 |
|-------------------------------------------------------------------------------------------------------------------------------------------------------------------------------------------------------------------------------------------------------------------------------------------------------------------------------------------------------------------------------------------------------------------------------------------------|------------------------------------------------------------------------------------------------------------------------|
| DO NOT SCALE DRAWING                                                                                                                                                                                                                                                                                                                                                                                                                            | DESCRIPTION:<br>0.80 mm SOCKET DISCRETE WIRE ASSEMBLY                                                                  |
| SHEET SCALE: 3:1                                                                                                                                                                                                                                                                                                                                                                                                                                | dwg. no.<br>SESDT-XX-XX-X-XX.X-LX                                                                                      |
|                                                                                                                                                                                                                                                                                                                                                                                                                                                 | BY: J. BORGELT 7/18/2013 SHEET 3 OF 4                                                                                  |