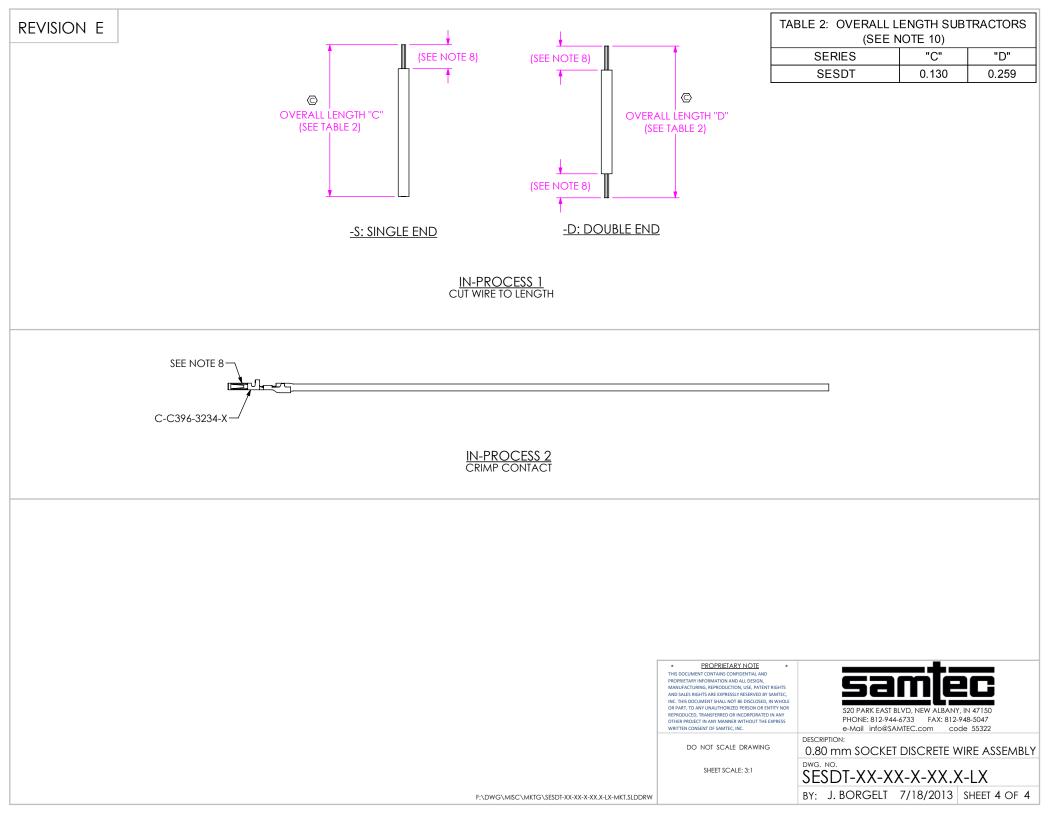

| dwg. no.<br>SESDT-XX-XX-X-XX.X-LX                                                                                      |
|                                                                                                                                                                                                                                                                                                                                                                                                                                                 | BY: J. BORGELT 7/18/2013 SHEET 3 OF 4                                                                                  |

-02

01

KEY UP