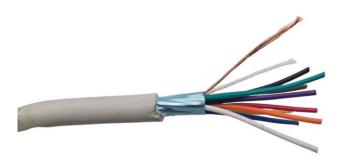

## 4-Conductor (24AWG) Stranded-Shielded Bulk Cable

TR4-9C24G-100 100FT TR4-9C24G-100 300FT TR4-9C24G-500 500FT

These 24AWG (American Wire Gauge) 9 bare copper conductor RS-232 multiconductor cables are used to create serial patch cables for a wide variety of applications, usually for computer peripherals.

100% Overall Foil Shield