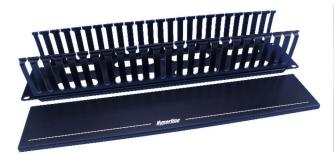

# DESCRIPTION

- Horizontal cable manager 19" 2U one side trunk
- PVC finger-canal with plastic cover

### MATERIALS

- Metal (SPCC) • Panel:
- PVC Finger canal: •

### **FEATURES**

- The size of the trunk = 75 x88 mm
- Row to Row = 2U •