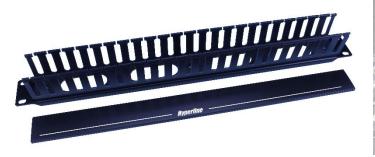

### DESCRIPTION

- Horizontal cable manager 19" 1U one side trunk
- PVC finger-canal with plastic cover •

#### **MATERIALS**

- Metal (SPCC) • Panel:
- Finger canal: PVC •

### **FEATURES**

- The size of the trunk = 49.5 x44mm
- Row to Row = 1U •