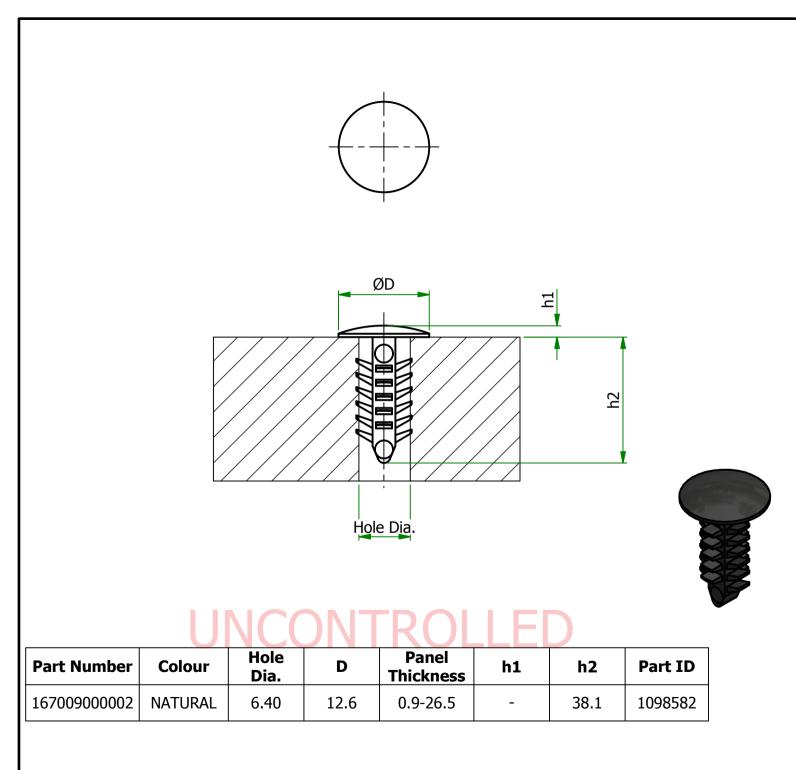

 $\mathbf{E}$ 

| UNLESS OTHERWISE STATED                                 |                      |                                                                    |                |                                                        |                                                                                                       |
|---------------------------------------------------------|----------------------|--------------------------------------------------------------------|----------------|--------------------------------------------------------|-------------------------------------------------------------------------------------------------------|
| ALL DIMENSIONS IN mm                                    |                      |                                                                    |                | DO NOT SCALE                                           |                                                                                                       |
| LINEAR TOLERANCE                                        |                      |                                                                    |                | THIRD ANGLE PROJECTION                                 |                                                                                                       |
| <u>SIZE</u><br>0-10mm<br>10-30mm<br>30-50mm<br>50-100mm | ±0.5                 | (0.0)<br>$\pm 0.15$<br>$\pm 0.20$<br>$\pm 0.30$<br>$\pm 0.50$      | ±0.20          | ¢                                                      |                                                                                                       |
| 100-200mm<br>200-300mm<br>300-500mm<br>+500mm           | ±1.5<br>±2.0<br>±3.0 | $\pm 0.30$<br>$\pm 0.80$<br>$\pm 1.20$<br>$\pm 2.00$<br>$\pm 3.00$ | ±0.40<br>±0.80 | UNSPECIFIED<br>DRAFT ANGL<br>DIMENSIONS<br>IN INCHES F | DLERANCE ±0.5 DEGREES<br>D RADII 0.25mm<br>E 0.5 DEGREES<br>D IN BRACKETS [] ARE<br>OR REFERENCE ONLY |
| ORG.SCALE NTS                                           |                      |                                                                    |                | CREATE DATE. 29/Jun/2014                               |                                                                                                       |
| MATERIAL NYLON                                          |                      |                                                                    |                |                                                        |                                                                                                       |
| ITEM No. 167009000002                                   |                      |                                                                    |                |                                                        |                                                                                                       |
| TITLE                                                   |                      |                                                                    |                |                                                        |                                                                                                       |
| BARBED FASTENERS                                        |                      |                                                                    |                |                                                        |                                                                                                       |
| DWG.No. ISSUE No. 1                                     |                      |                                                                    |                |                                                        |                                                                                                       |